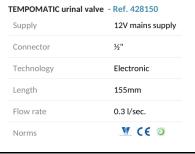

#### SANITARY WARE SPECIFICATION SHEET

Item Descriptions Delabie (France) "TEMPMATIC" Chrome plated

concealed urinal sensor; Electrical supply 220-240V / 50-60 Hz; Water flush volume 1.1 litres/cycle in WELS Grade 1;Registration No.

1U 18-0055

Model 428150 (Infra-red electronic)

406000 (Transformer)

Material/ Finish Brass/ Chrome Plated

Manufacturer Delabie (France)

Source Ka Shing Enterprises (H.K) Limted

Mr. Ivan Lau / Mr. GilmanYuen

Contact Tel/Fax (852) 2628-0661 / (852) 2490-2700

E-mail project@kashingehk.com Website www.kashingehk.com

Cross wall electronic urinal valve:

Mains supply, electronic control unit 12V with solenoid valve, filter and stopcock M½".

Cross wall installation for walls < 155mm.

Shock-resistant infrared presence detector.

Detection distance, time flow and flow rate can be adjusted during installation.

Order the 230/12V transformer separately.

Presence detection delay is 3 sec.

Automatic pre-rinse possible.

Time flow 3 seconds, can be adjusted from 3 - 12 sec.

Hygienic duty flush every 24 hours after last use, prevents vacuums.

Flow rate 0.3 L/sec. at 3 bar pressure, can be adjusted.

Wall plate flush to the wall.

Threaded rods can be cut-to-size.

Compatible with rain water.

Suitable for people with reduced mobility.