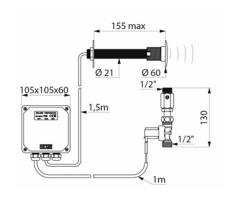

Contact Tel/Fax (852) 2628-0661 / (852) 2490-2700

E-mail project@kashingehk.com Website www.kashingehk.com

Cross wall electronic urinal valve:

Mains supply, electronic control unit 12V with solenoid valve, filter and stopcock M½".

Cross wall installation for walls < 155mm.

Shock-resistant infrared presence detector.

Detection distance, time flow and flow rate can be adjusted during installation.

Order the 230/12V transformer separately.

Presence detection delay is 3 sec.

Automatic pre-rinse possible.

Time flow 3 seconds, can be adjusted from 3 - 12 sec.

Hygienic duty flush every 24 hours after last use, prevents vacuums.

Flow rate 0.3 L/sec. at 3 bar pressure, can be adjusted.

Wall plate flush to the wall.

Threaded rods can be cut-to-size.

Compatible with rain water.

Suitable for people with reduced mobility.