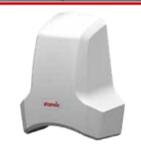

## Highspeed Compact hand dryer T-C1.

# Powerful and economical

The Highspeed Compact-Class sets high standards: superior performance, advanced design, easy installation and comfortable operation. An appliance with a sensational price-performance ratio, for fast amortisation. The new generation of hand dryers with sophisticated starmix technology and the high level of quality "Made in Germany".

## Powerful and fast:

The ergonomically designed air nozzle and optimized air flow concentrates the air flow for for effective high-speed hand drying in approx. 17 seconds.