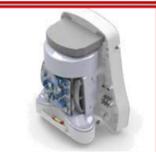

### Design meets comfort:

- Maintenance-free motor
  1× assembly = many years of use
  Cleanable air filters
  Impact resistant ABS plastic
  Integrated assembly plate
  High quality and easy-clean surface

## Powerful and fast:

The ergonomically designed air nozzle and optimized air flow concentrates the air flow for for effective high-speed hand drying in approx. 17 seconds.