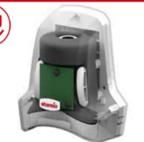

# SANITARY WARE SPECIFICATION SHEET

| Item Descriptions | Starmix (Germany) high-speed compact hair |
|-------------------|-------------------------------------------|
|                   | dryer with height adjustable fuctions;    |
|                   | adjustable range 55cm without intervals;  |
|                   | high air speed 200km/hr                   |
| Dimensions        | W140 x D76 x H1040 mm                     |
| Model             | TH-C1 (Hand Dryer)                        |
|                   | H-C1 (Height adjustment rail)             |
| Material/ Color   | Aluminium anodised end caps plastic –     |
| Manufacturer      | ELECTROSTAR GmbH (Germany)                |
| Source            | Ka Shing Enterprises (H.K) Limted         |
|                   | Mr. Ivan Lau / Mr. GilmanYuen             |
| Contact Tel/Fax   | (852) 2628-0661 / (852) 2490-2700         |
| E-mail            | project@kashingehk.com                    |
| Website           | www.kashingehk.com                        |

Hair drying in comfortable hight - individual adjustable. Safe, practical and functional. The ideal solution for children's, elderly and handicapped to dry their hair in sports facilities, locker rooms, swimming pools or therapy centers.

Flat guide with counterweight and iregrated, covered mains socket. The hair dryer has to be ordered separately. Height adjustment range of 55 cm, stepless. Suitable for hair dryer TH-C1. Also suitable for hair dryer model TTH 1800 and TTH 1800 E. Order no. 018447

# Highspeed Compact TH-C1 & Height adjuster H-C1

The same applies here: Design meets comfort. Despite not having a hose, the AirStar TH-C1 guarantees gentle and effective hair drying thanks to its curved nozzle shape. The height adjustment H-C1 ensures that the AirStar can be brought to the optimum height with the help of the continuous adjuster.