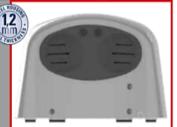

# Hard-wearing and safe:

- Flush-to-wall mounting to protect against misuse Steel housing with 1.2 mm wall thickness Safety screws for theft-proof attachment