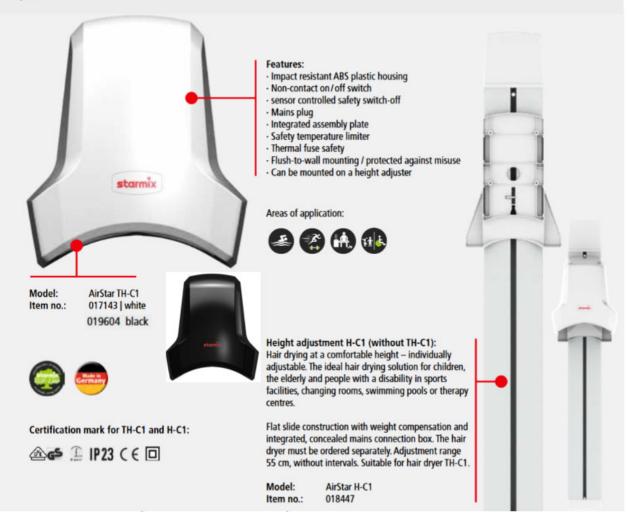

Hair drying in comfortable hight - individual adjustable. Safe, practical and functional. The ideal solution for children's, elderly and handicapped to dry their hair in sports facilities, locker rooms, swimming pools or therapy centers.

Flat guide with counterweight and iregrated, covered mains socket. The hair dryer has to be ordered separately. Height adjustment range of 55 cm, stepless. Suitable for hair dryer TH-C1. Also suitable for hair dryer model TTH 1800 and TTH 1800 E. Order no. 018447

# Highspeed Compact TH-C1 & Height adjuster H-C1

The same applies here: Design meets comfort. Despite not having a hose, the AirStar TH-C1 guarantees gentle and effective hair drying thanks to its curved nozzle shape. The height adjustment H-C1 ensures that the AirStar can be brought to the optimum height with the help of the continuous adjuster.

| Model                               | AirStar TH-C1     |
|-------------------------------------|-------------------|
| Class                               | Highspeed Compact |
| Catalogue page                      | 29                |
| Item number                         | 017143            |
| Features                            |                   |
| On/off switch                       | non-contact       |
| Housing material                    | ABS plastic       |
| Case colour                         | white             |
| Permanent electrical wiring         | по                |
| Power plug                          | yes               |
| Sensor controlled safety switch-off | yes               |
| Safety temperature limiter          | yes               |
| Thermal fuse safety                 | yes               |
| Integrated assembly plate           | yes               |
| Mounting on height adjuster         | yes               |
| Flush-to-wall mounting              | yes               |
| Vandal-proof                        | no                |
| Flexible hose / hair-styling nozzle | no                |

# Height adjuster:

Hair drying at a comfortable height — individually adjustable to suit the user's height.

For quick hair drying and energy efficient use in an ergonomic design.