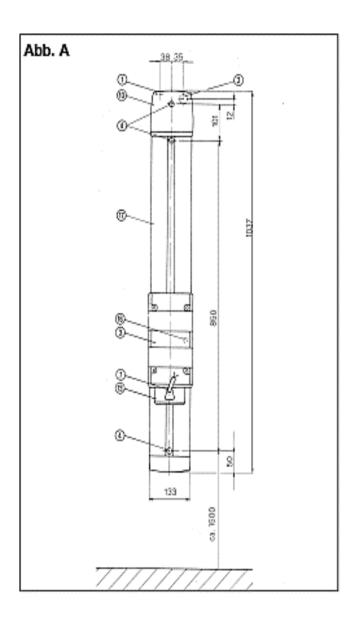

Flat guide with counterweight and iregrated, covered mains socket. The hair dryer has to be ordered separately. Height adjustment range of 55 cm, stepless. Suitable for hair dryer TH-C1. Also suitable for hair dryer model TTH 1800 and TTH 1800 E. Order no. 018447

| Technical data H-C1:                          |  |  |  |
|-----------------------------------------------|--|--|--|
| Adjustment range:<br>55 cm, without intervals |  |  |  |
| Dimensions W×D×H (mm): 215 × 57 × 1,040       |  |  |  |
| Weight: 5 kg                                  |  |  |  |
| Suitable for hair dryer TH-C1                 |  |  |  |

# Height adjuster:

Hair drying at a comfortable height — individually adjustable to suit the user's height.

For quick hair drying and energy efficient use in an ergonomic design.