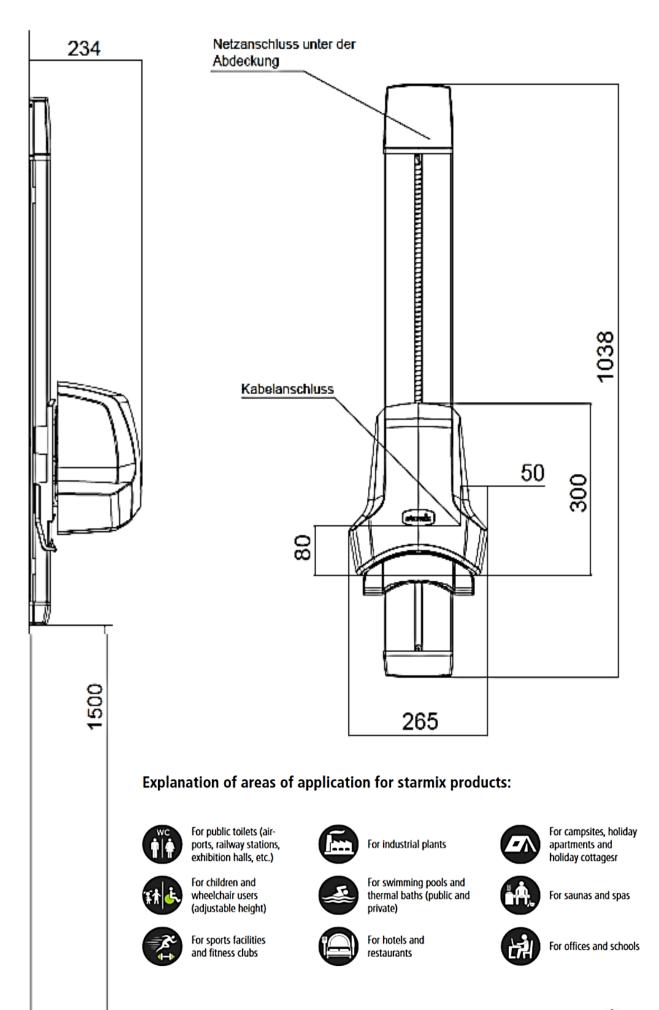

# SANITARY WARE SPECIFICATION SHEET

| Item Descriptions | Starmix (Germany) high-speed compact hair |
|-------------------|-------------------------------------------|
|                   | dryer with height adjustable fuctions;    |
|                   | adjustable range 55cm without intervals;  |
|                   | high air speed 200km/hr                   |
| Dimensions        | W140 x D76 x H1040 mm                     |
| Model             | TH-C1 (Hand Dryer)                        |
|                   | H-C1 (Height adjustment rail)             |
| Material/ Color   | Aluminium anodised end caps plastic –     |
| Manufacturer      | ELECTROSTAR GmbH (Germany)                |
| Source            | Ka Shing Enterprises (H.K) Limted         |
|                   | Mr. Ivan Lau / Mr. GilmanYuen             |
| Contact Tel/Fax   | (852) 2628-0661 / (852) 2490-2700         |
| E-mail            | project@kashingehk.com                    |
| Website           | www.kashingehk.com                        |

| Technical data H-C1:                          |  |  |  |
|-----------------------------------------------|--|--|--|
| Adjustment range:<br>55 cm, without intervals |  |  |  |
| Dimensions W×D×H (mm): 215 × 57 × 1,040       |  |  |  |
| Weight: 5 kg                                  |  |  |  |
| Suitable for hair dryer TH-C1                 |  |  |  |

# Highspeed Compact TH-C1 & Height adjuster H-C1

The same applies here: Design meets comfort. Despite not having a hose, the AirStar TH-C1 guarantees gentle and effective hair drying thanks to its curved nozzle shape. The height adjustment H-C1 ensures that the AirStar can be brought to the optimum height with the help of the continuous adjuster.