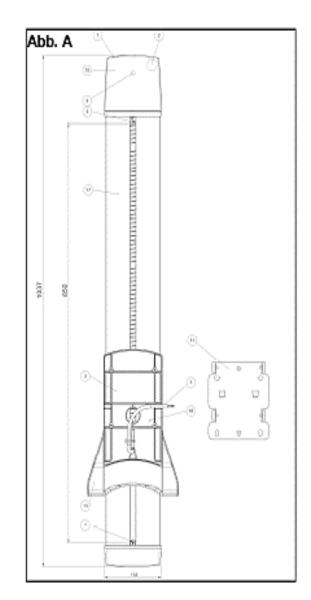

Flat guide with counterweight and iregrated, covered mains socket. The hair dryer has to be ordered separately. Height adjustment range of 55 cm, stepless. Suitable for hair dryer TH-C1. Also suitable for hair dryer model TTH 1800 and TTH 1800 E. Order no. 018447

| Technical data H-C1:                          |  |  |  |
|-----------------------------------------------|--|--|--|
| Adjustment range:<br>55 cm, without intervals |  |  |  |
| Dimensions W×D×H (mm): 215 × 57 × 1,040       |  |  |  |
| Weight: 5 kg                                  |  |  |  |
| Suitable for hair dryer TH-C1                 |  |  |  |

# Height adjuster:

Hair drying at a comfortable height — individually adjustable to suit the user's height.

For quick hair drying and energy efficient use in an ergonomic design.