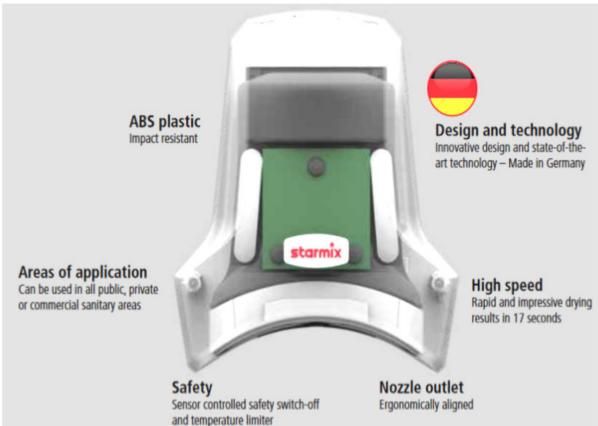

# Powerful and economical

The Highspeed Compact-Class sets high standards: superior performance, advanced design, easy installation and comfortable operation. An appliance with a sensational price-performance ratio, for fast amortisation. The new generation of hand dryers with sophisticated starmix technology and the high level of quality "Made in Germany".

| Model                               | AirStar TH-C1     |
|-------------------------------------|-------------------|
| Class                               | Highspeed Compact |
| Catalogue page                      | 29                |
| Item number                         | 017143            |
| Features                            |                   |
| On/off switch                       | non-contact       |
| Housing material                    | ABS plastic       |
| Case colour                         | white             |
| Permanent electrical wiring         | по                |
| Power plug                          | yes               |
| Sensor controlled safety switch-off | yes               |
| Safety temperature limiter          | yes               |
| Thermal fuse safety                 | yes               |
| Integrated assembly plate           | yes               |
| Mounting on height adjuster         | yes               |
| Flush-to-wall mounting              | yes               |
| Vandal-proof                        | no                |
| Flexible hose / hair-styling nozzle | no                |

# Energy saving at full power:

- Energy efficient: Save electricity even at high levels of use No false activation High speed hand drying in only 17 seconds thanks to optimal air outlet profile and powerful blower

- No unnecessary use thanks to sensor-controlled safety switch off Protection against overheating with **temperature limiter** Flush-to-wall mounting/protected against misuse-safe assembly

### Design meets comfort:

- Maintenance-free motor
  1× assembly = many years of use
  Cleanable air filters
  Impact resistant ABS plastic
  Integrated assembly plate
  High quality and easy-clean surface

## Powerful and fast:

The ergonomically designed air nozzle and optimized air flow concentrates the air flow for for effective high-speed hand drying in approx. 17 seconds.

# Hard-wearing and safe:

- Flush-to-wall mounting to protect against misuse Steel housing with 1.2 mm wall thickness Safety screws for theft-proof attachment