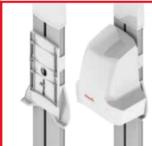

# SANITARY WARE SPECIFICATION SHEET

| Item Descriptions | Starmix (Germany) high-speed compact hair |
|-------------------|-------------------------------------------|
|                   | dryer with height adjustable fuctions;    |
|                   | adjustable range 55cm without intervals;  |
|                   | high air speed 200km/hr                   |
| Dimensions        | W140 x D76 x H1040 mm                     |
| Model             | TH-C1 (Hand Dryer)                        |
|                   | H-C1 (Height adjustment rail)             |
| Material/ Color   | Aluminium anodised end caps plastic –     |
| Manufacturer      | ELECTROSTAR GmbH (Germany)                |
| Source            | Ka Shing Enterprises (H.K) Limted         |
|                   | Mr. Ivan Lau / Mr. GilmanYuen             |
| Contact Tel/Fax   | (852) 2628-0661 / (852) 2490-2700         |
| E-mail            | project@kashingehk.com                    |
| Website           | www.kashingehk.com                        |

Hair drying in comfortable hight - individual adjustable. Safe, practical and functional. The ideal solution for children's, elderly and handicapped to dry their hair in sports facilities, locker rooms, swimming pools or therapy centers.

Flat guide with counterweight and iregrated, covered mains socket. The hair dryer has to be ordered separately. Height adjustment range of 55 cm, stepless. Suitable for hair dryer TH-C1. Also suitable for hair dryer model TTH 1800 and TTH 1800 E. Order no. 018447

| Technical data H-C1:                          |  |  |  |
|-----------------------------------------------|--|--|--|
| Adjustment range:<br>55 cm, without intervals |  |  |  |
| Dimensions W×D×H (mm): 215 × 57 × 1,040       |  |  |  |
| Weight: 5 kg                                  |  |  |  |
| Suitable for hair dryer TH-C1                 |  |  |  |

# Highspeed Compact TH-C1 & Height adjuster H-C1

The same applies here: Design meets comfort. Despite not having a hose, the AirStar TH-C1 guarantees gentle and effective hair drying thanks to its curved nozzle shape. The height adjustment H-C1 ensures that the AirStar can be brought to the optimum height with the help of the continuous adjuster.

# Height adjuster:

Hair drying at a comfortable height — individually adjustable to suit the user's height.

For quick hair drying and energy efficient use in an ergonomic design.