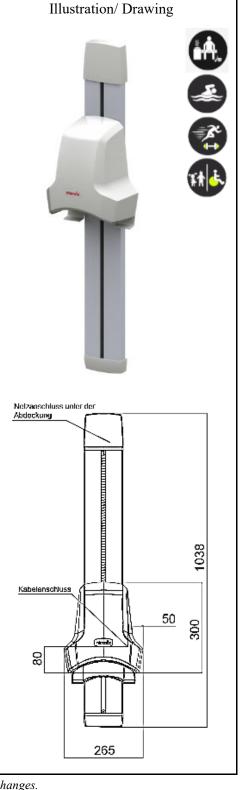

# SANITARY WARE SPECIFICATION SHEET

| Item Descriptions | Starmix (Germany) high-speed compact hair |
|-------------------|-------------------------------------------|
|                   | dryer with height adjustable fuctions;    |
|                   | adjustable range 55cm without intervals;  |
|                   | high air speed 200km/hr                   |
| Dimensions        | W140 x D76 x H1040 mm                     |
| Model             | TH-C1 (Hand Dryer)                        |
|                   | H-C1 (Height adjustment rail)             |
| Material/ Color   | Aluminium anodised end caps plastic –     |
| Manufacturer      | ELECTROSTAR GmbH (Germany)                |
| Source            | Ka Shing Enterprises (H.K) Limted         |
|                   | Mr. Ivan Lau / Mr. GilmanYuen             |
| Contact Tel/Fax   | (852) 2628-0661 / (852) 2490-2700         |
| E-mail            | project@kashingehk.com                    |
| Website           | www.kashingehk.com                        |

| Technical data H-C1:                          |  |  |  |
|-----------------------------------------------|--|--|--|
| Adjustment range:<br>55 cm, without intervals |  |  |  |
| Dimensions W×D×H (mm): 215 × 57 × 1,040       |  |  |  |
| Weight: 5 kg                                  |  |  |  |
| Suitable for hair dryer TH-C1                 |  |  |  |