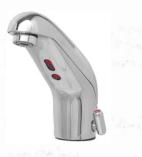

## SANITARY WARE SPECIFICATION SHEET

| Item Descriptions                                                                                                                                                                        | Hydrotek (USA) Chrome plated brass hand<br>washing sensor faucet basin mixer; operated                                                                                                                                                                                                                                                                                                                                         | Illustration/ Drawing          |
|------------------------------------------------------------------------------------------------------------------------------------------------------------------------------------------|--------------------------------------------------------------------------------------------------------------------------------------------------------------------------------------------------------------------------------------------------------------------------------------------------------------------------------------------------------------------------------------------------------------------------------|--------------------------------|
|                                                                                                                                                                                          | in DC Supply; top access replacement of                                                                                                                                                                                                                                                                                                                                                                                        |                                |
|                                                                                                                                                                                          | batteries; 0.5 GPM vandal resistant aerator                                                                                                                                                                                                                                                                                                                                                                                    |                                |
| Model                                                                                                                                                                                    | HB-5000EM                                                                                                                                                                                                                                                                                                                                                                                                                      |                                |
| Dimensions                                                                                                                                                                               | L125 x W60 x H165 mm                                                                                                                                                                                                                                                                                                                                                                                                           |                                |
| Finish                                                                                                                                                                                   | Chrome Plated                                                                                                                                                                                                                                                                                                                                                                                                                  |                                |
| Manufacturer                                                                                                                                                                             | Taiwan                                                                                                                                                                                                                                                                                                                                                                                                                         | 0.15/06*                       |
|                                                                                                                                                                                          |                                                                                                                                                                                                                                                                                                                                                                                                                                | <u>2-15/16</u><br><u>2-3/8</u> |
| Source                                                                                                                                                                                   | Ka Shing Enterprises (H.K) Limted                                                                                                                                                                                                                                                                                                                                                                                              |                                |
|                                                                                                                                                                                          | Mr. Ivan Lau / Mr. GilmanYuen                                                                                                                                                                                                                                                                                                                                                                                                  | 5                              |
| Contact Tel/Fax                                                                                                                                                                          | (852) 2628-0661 / (852) 2490-2700                                                                                                                                                                                                                                                                                                                                                                                              | -15/16°                        |
| E-mail                                                                                                                                                                                   | kashing.project@gmail.com                                                                                                                                                                                                                                                                                                                                                                                                      |                                |
| Website                                                                                                                                                                                  | www.kashingehk.com                                                                                                                                                                                                                                                                                                                                                                                                             |                                |
| resistant, no touch lavatory solu<br>promotes better hygiene and end<br>faucet components are encased a                                                                                  | n elegant piston operated sensory faucet that provides a vandal<br>nelegant piston operated sensory faucet that provides a vandal<br>ergy savings.Designed to be easy to install and maintain, all major<br>above deck making it easier access. The sensor included in this<br>manual adjustments are not necessary and the innovative sensor<br>effectivity issues.                                                           | 9/{                            |
| • Auto,time-out: - 60 seconds                                                                                                                                                            |                                                                                                                                                                                                                                                                                                                                                                                                                                |                                |
| <ul> <li>Sensor range: - Self adapting</li> </ul>                                                                                                                                        |                                                                                                                                                                                                                                                                                                                                                                                                                                |                                |
| • Shut-off delay: - 1 second                                                                                                                                                             |                                                                                                                                                                                                                                                                                                                                                                                                                                |                                |
| <ul> <li>Battery powered models: - (4)</li> <li>Battery convice life: 400,000</li> </ul>                                                                                                 |                                                                                                                                                                                                                                                                                                                                                                                                                                |                                |
| <ul> <li>Battery service life: - 400,000</li> <li>HB-5000EM Battery Powered Autom</li> </ul>                                                                                             | matic Faucet with above the deck Temperature Control and                                                                                                                                                                                                                                                                                                                                                                       | N NO                           |
| Manual Override:                                                                                                                                                                         | ··· · · · · · · · · · · · · · · · · ·                                                                                                                                                                                                                                                                                                                                                                                          |                                |
| construction. Includes faucet, sen<br>supply lines, two (2) in-line filter<br>temperature control lever assemb<br>components (sensor, battery hold<br>innovative,vandal resistant, clam- | automatic, lavatory faucet with chrome plated, solid, all metal<br>asor assembly, 6V DC slow-closing solenoid valve, (2) 3/8" braided S.S.<br>s with integral checks, 0.5 GPM vandal resistant aerator, (1) external<br>ly and all necessary faucet mounting hardware. All major faucet<br>er, control module PCB and solenoid valve) are housed in an<br>shell designed faucet body for easy installation and quick above the |                                |
| external water temperature adjusti                                                                                                                                                       | ternal temperature control lever assembly (provided) will allow for an<br>ment and a manual On/Off option. If external temperature control lever<br>e may still be fixed from "above the deck". Unique mounting of self-<br>tial reflectivity issues                                                                                                                                                                           |                                |