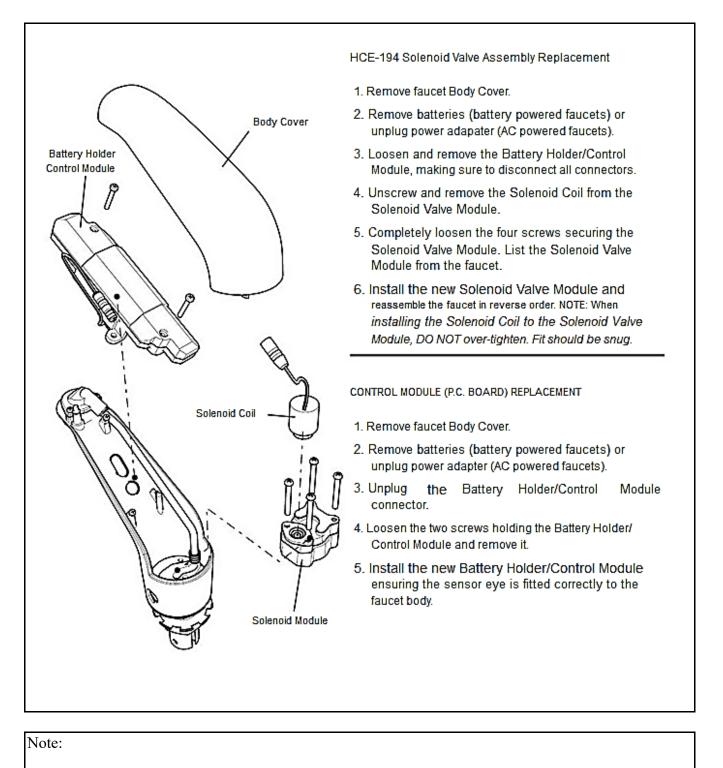

# **5000EM Series**

Sensor Operated Mixing Faucet Assembly Parts

| No<br>1<br>2<br>3 | Part Number<br>HCE-004<br>HCE-019<br>HCE-018A/B<br>HCE-028 | Description<br>Solenoid Module<br>Solenoid Coil<br>Control Module<br>A=AC, B=Battery |          |
|-------------------|------------------------------------------------------------|--------------------------------------------------------------------------------------|----------|
| 1<br>2            | HCE-004<br>HCE-019<br>HCE-018A/B                           | Solenoid Module<br>Solenoid Coil<br>Control Module                                   |          |
| 2                 | HCE-019<br>HCE-018A/B                                      | Solenoid Coil<br>Control Module                                                      |          |
| 3                 |                                                            |                                                                                      |          |
| ~                 | HCE-028                                                    | · · · · · · · · · · · · · · · · · · ·                                                |          |
| 4                 |                                                            | Temp. Adjuster Rod                                                                   |          |
| 5                 | HCE-029                                                    | Temp. Handle Assembly                                                                |          |
| 6                 | HCE-006                                                    | Aerator Connector                                                                    | $\frown$ |
| 7                 | HB-003AMVR                                                 | Aerator 0.5 GPM Male<br>Vandal Resistant                                             |          |
| 8                 | HCE-014                                                    | Top Cover                                                                            |          |
| 9                 | HCE-016                                                    | Copper Supply Tube                                                                   |          |
| 10                | HCE-022                                                    | Rubber Gasket                                                                        |          |
| 11                | HCE-021                                                    | Mounting Nut & Washer<br>Assembly                                                    |          |
|                   |                                                            | 5<br>                                                                                |          |