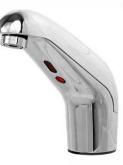

## SANITARY WARE SPECIFICATION SHEET

| Item Descriptions                                                                                                                                                                                                                                                                                                                                                                               | Hydrotek (USA) Chrome plated brass<br>handwashing sensor faucet for cold water;<br>operated in AC Supply; top access<br>replacement of batteries; 0.5 GPM vandal<br>resistant aerator                                                                                                                                                 | Illustration/ Drawing    |  |  |
|-------------------------------------------------------------------------------------------------------------------------------------------------------------------------------------------------------------------------------------------------------------------------------------------------------------------------------------------------------------------------------------------------|---------------------------------------------------------------------------------------------------------------------------------------------------------------------------------------------------------------------------------------------------------------------------------------------------------------------------------------|--------------------------|--|--|
| Model                                                                                                                                                                                                                                                                                                                                                                                           | H-5000E                                                                                                                                                                                                                                                                                                                               |                          |  |  |
| Dimensions                                                                                                                                                                                                                                                                                                                                                                                      | L125 x W60 x H165 mm                                                                                                                                                                                                                                                                                                                  |                          |  |  |
| Finish                                                                                                                                                                                                                                                                                                                                                                                          | Chrome Plated                                                                                                                                                                                                                                                                                                                         |                          |  |  |
| Manufacturer                                                                                                                                                                                                                                                                                                                                                                                    | Taiwan                                                                                                                                                                                                                                                                                                                                |                          |  |  |
| Source                                                                                                                                                                                                                                                                                                                                                                                          | Ka Shing Enterprises (H.K) Limted                                                                                                                                                                                                                                                                                                     | 2-3/8"                   |  |  |
|                                                                                                                                                                                                                                                                                                                                                                                                 | Mr. Ivan Lau / Mr. GilmanYuen                                                                                                                                                                                                                                                                                                         | N Sensor                 |  |  |
| Contact Tel/Fax                                                                                                                                                                                                                                                                                                                                                                                 | (852) 2628-0661 / (852) 2490-2700                                                                                                                                                                                                                                                                                                     | ှိုင်မ<br>မြင့်<br>မြင့် |  |  |
| E-mail                                                                                                                                                                                                                                                                                                                                                                                          | kashing.project@gmail.com                                                                                                                                                                                                                                                                                                             |                          |  |  |
| Website                                                                                                                                                                                                                                                                                                                                                                                         | www.kashingehk.com                                                                                                                                                                                                                                                                                                                    |                          |  |  |
| solution that promotes better hygiene an<br>components are encased above deck, m                                                                                                                                                                                                                                                                                                                | iston operated sensory faucet that provides a vandal resistant, no touch lavatory<br>and energy savings.Designed to be easy to install and maintain, all major faucet<br>aking for easier access. The sensor included in this faucet is self adapting,<br>cessary and the innovative sensor placement eliminates ambient reflectivity |                          |  |  |
| ● (UL/CSA) -Output DC 7.5V,0.8A/C                                                                                                                                                                                                                                                                                                                                                               |                                                                                                                                                                                                                                                                                                                                       | 7-1/16"                  |  |  |
| <ul> <li>Power Cable: -Armored, vandal resist</li> </ul>                                                                                                                                                                                                                                                                                                                                        |                                                                                                                                                                                                                                                                                                                                       | 4-15/16"                 |  |  |
| Optional Multi-Unlit Adapter: -Serve                                                                                                                                                                                                                                                                                                                                                            | *                                                                                                                                                                                                                                                                                                                                     |                          |  |  |
| <ul> <li>(UL/CSA) -Input AC240V, Output I</li> <li>Vandal-resistant faucet body with chronometers</li> </ul>                                                                                                                                                                                                                                                                                    | Switching Power                                                                                                                                                                                                                                                                                                                       |                          |  |  |
| Faucet design allows for quick, simple installation.<br>Clam shell design allows quick "above the deck" access to all major faucet component parts.<br>Slow closing solenoid valve provides reliable and smooth operation without water hammer.<br>Available in AC powered or battery powered versions.<br>Unique energy saving design of electronics and solenoid valve for long battery life. |                                                                                                                                                                                                                                                                                                                                       |                          |  |  |
| Armored, vandal-resistant AC power input cable (AC powered version).<br>Sensor eye positioning eliminates ambient reflectivity issues.<br>Self-adapting" sensor distance adjustment eliminates the need for manual sensor adjustments.<br>30 second time-out features prevents accidental sink overflow.                                                                                        |                                                                                                                                                                                                                                                                                                                                       |                          |  |  |
| Built-in, replaceable filter screen to reduce maintenance cost.<br>Low battery indicator light (Battery powered versions).<br>Unique electronic control module design allows for faucet electronic component diagnostics.                                                                                                                                                                       |                                                                                                                                                                                                                                                                                                                                       |                          |  |  |
| Standard 0.5 GPM vandal resistant aerator. 0.35, 1.5, & 2.2 GPM flow control also available.<br>Single-hole deck mounting with optional 4" and 8" cover plate for vandal resistant three point anchoring.                                                                                                                                                                                       |                                                                                                                                                                                                                                                                                                                                       |                          |  |  |