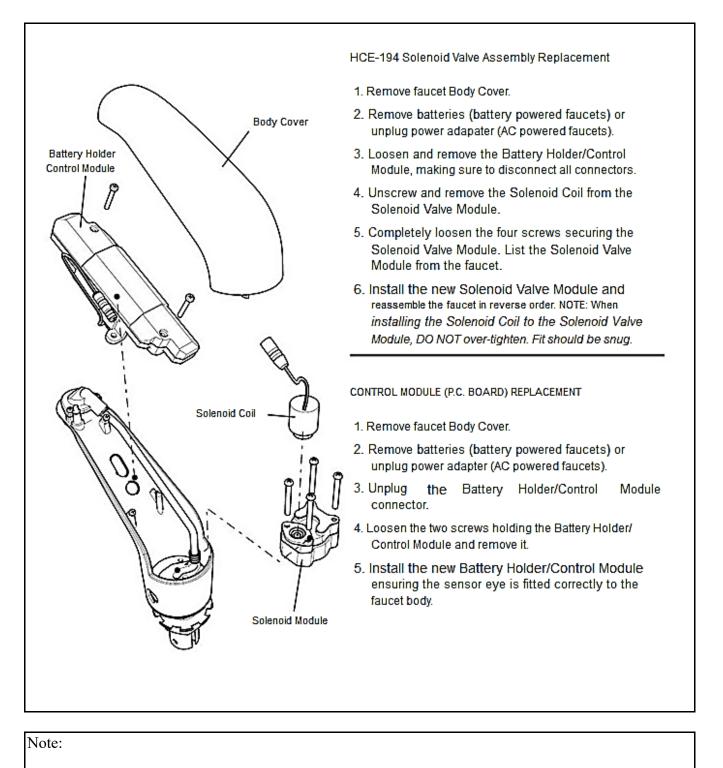

## SANITARY WARE SPECIFICATION SHEET

| 7     | No | Description             | Part Number                    |
|-------|----|-------------------------|--------------------------------|
| e con | 1  | Solenoid Module         | HCE-004                        |
| 8     | 2  | Solenoid Coil           | HCE-019                        |
|       | 3  | Solenoid Assembly       | HCE-194                        |
|       | 4  | Control Module Assembly | HCE-018A (AC)<br>HCE-018B (DC) |
|       | 5  | Aerator Connector       | HCE-006                        |
|       | 6  | Copper Supply Tube      | HCE-016                        |
|       | 7  | Rubber Gasket           | HCE-022                        |
|       |    |                         | HCE-021                        |