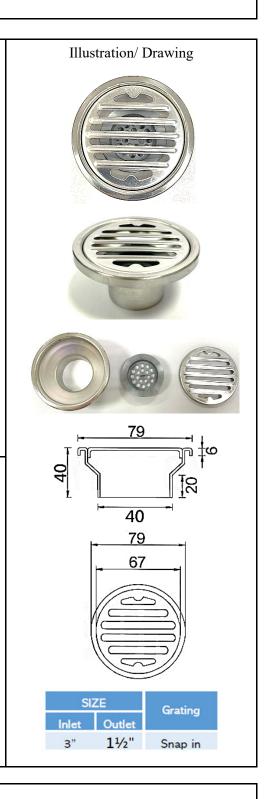

# SANITARY WARE SPECIFICATION SHEET

Item Descriptions Kita (PRC) 304 Stainless steel circular inlet floor drain Model K-6860 Dimensions L79 x W79 x H40 mm Finish Stainless steel Manufacturer Kita (PRC) Source Ka Shing Enterprises (H.K) Limted Mr. Ivan Lau / Mr. Gilman Yuen Contact Tel/Fax (852) 2628-0661 / (852) 2490-2700 E-mail kashing.project@gmail.com Website www.kashingehk.com

Compact and effective floor drain made completely of Gr.304 stainless steel

#### **Feature / Description**

High quality one piece Gr.304 stainless steel body and grating Removable "Snap-In" grating or sunked screw style grating Raised groove design on grating channel to prevent concaving

## **Design / Specification**

Finishing: Satin

## Manufacturing / Standard

Grating: Gr.304 Stainless Steel Frame: Gr.304 Stainless Steel Sunk screw: Gr.304 Stainless Steel

<sup>\*</sup> All information of the above is for the reference only. No prior notice is made if any changes.