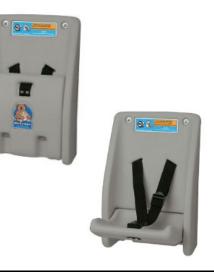

## SANITARY WARE SPECIFICATION SHEET

| Item Descriptions | Koala Kare (USA) Wall mounted polyethlene<br>child protection seat ; European Standards: EN | Illı |
|-------------------|---------------------------------------------------------------------------------------------|------|
|                   | 12221 Changing units for domestic use.                                                      |      |
|                   |                                                                                             | 6    |
| Dimensions        | L311 x W317 x H476 mm                                                                       |      |
|                   |                                                                                             |      |
| Model             | KB102-00 (Cream Color)                                                                      |      |
|                   | KB102-01 (Grey Color)                                                                       |      |
|                   |                                                                                             |      |
|                   |                                                                                             |      |
| Materials         | Polyethylene                                                                                |      |
| Manufacturer      | Koala Kare (USA)                                                                            |      |
| Wandlacturer      | Koala Kale (USA)                                                                            | (    |
| Source            | Ka Shing Enterprises (H.K) Limted                                                           |      |
|                   | Mr. Ivan Lau / Mr. GilmanYuen                                                               |      |
|                   |                                                                                             |      |
| Contact Tel/Fax   | (852) 2628-0661 / (852) 2490-2700                                                           |      |
| E-mail            | project@kashingehk.com                                                                      |      |
| Website           | www.kashingehk.com                                                                          | (    |

# **KB102 Child Protection Seat**

Koala's child protection seat allows parents to comfortably secure a child while tending to siblings and other matters in restrooms and fitting rooms. Steel pivot rod secured in aluminum tube hinge mechanism provides superior support and wear resistance. Textured seat surface with nylon safety straps that extends over child's shoulders and between legs for security. Closed unit folds to less than 6" (143 mm), and requires less than 2 sq. ft (1858 sq. cm) of wall space. Designed to support a child 50 pounds or less (22.7 kilograms). Polyethylene seat surface exclusively contains Microban **(B)** antimicrobial, reducing odor causing bacteria. Constructed with 31% recycled materials; contributes to LEED certified building requirements.