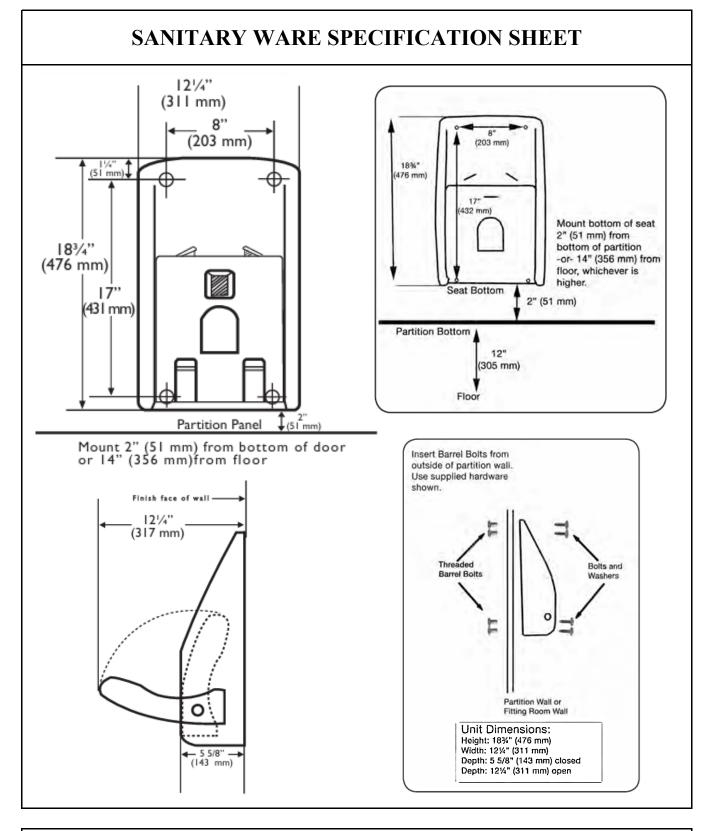

## SANITARY WARE SPECIFICATION SHEET

| Item Descriptions | Koala Kare (USA) Wall mounted polyethlene<br>child protection seat ; European Standards: EN | Illı |
|-------------------|---------------------------------------------------------------------------------------------|------|
|                   | 12221 Changing units for domestic use.                                                      |      |
|                   |                                                                                             | 6    |
| Dimensions        | L311 x W317 x H476 mm                                                                       |      |
|                   |                                                                                             |      |
| Model             | KB102-00 (Cream Color)                                                                      |      |
|                   | KB102-01 (Grey Color)                                                                       |      |
|                   |                                                                                             |      |
|                   |                                                                                             |      |
| Materials         | Polyethylene                                                                                |      |
| Manufacturer      | Koala Kare (USA)                                                                            |      |
| Wandlacturer      | Koala Kale (USA)                                                                            | (    |
| Source            | Ka Shing Enterprises (H.K) Limted                                                           |      |
|                   | Mr. Ivan Lau / Mr. GilmanYuen                                                               |      |
|                   |                                                                                             |      |
| Contact Tel/Fax   | (852) 2628-0661 / (852) 2490-2700                                                           |      |
| E-mail            | project@kashingehk.com                                                                      |      |
| Website           | www.kashingehk.com                                                                          | (    |

# **KB102 Child Protection Seat**

Koala's child protection seat allows parents to comfortably secure a child while tending to siblings and other matters in restrooms and fitting rooms. Steel pivot rod secured in aluminum tube hinge mechanism provides superior support and wear resistance. Textured seat surface with nylon safety straps that extends over child's shoulders and between legs for security. Closed unit folds to less than 6" (143 mm), and requires less than 2 sq. ft (1858 sq. cm) of wall space. Designed to support a child 50 pounds or less (22.7 kilograms). Polyethylene seat surface exclusively contains Microban **(B)** antimicrobial, reducing odor causing bacteria. Constructed with 31% recycled materials; contributes to LEED certified building requirements.