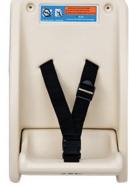

## SANITARY WARE SPECIFICATION SHEET

| Item Descriptions | Koala Kare (USA) Wall mounted polyethlene<br>child protection seat ; European Standards: EN | Illı |
|-------------------|---------------------------------------------------------------------------------------------|------|
|                   | 12221 Changing units for domestic use.                                                      |      |
|                   |                                                                                             | 6    |
| Dimensions        | L311 x W317 x H476 mm                                                                       |      |
|                   |                                                                                             |      |
| Model             | KB102-00 (Cream Color)                                                                      |      |
|                   | KB102-01 (Grey Color)                                                                       |      |
|                   |                                                                                             |      |
|                   |                                                                                             |      |
| Materials         | Polyethylene                                                                                |      |
| Manufacturer      | Koala Kare (USA)                                                                            |      |
| Wandlacturer      | Koala Kale (USA)                                                                            | (    |
| Source            | Ka Shing Enterprises (H.K) Limted                                                           |      |
|                   | Mr. Ivan Lau / Mr. GilmanYuen                                                               |      |
|                   |                                                                                             |      |
| Contact Tel/Fax   | (852) 2628-0661 / (852) 2490-2700                                                           |      |
| E-mail            | project@kashingehk.com                                                                      |      |
| Website           | www.kashingehk.com                                                                          | (    |

# **KB102 Child Protection Seat**

Koala's child protection seat allows parents to comfortably secure a child while tending to siblings and other matters in restrooms and fitting rooms. Steel pivot rod secured in aluminum tube hinge mechanism provides superior support and wear resistance. Textured seat surface with nylon safety straps that extends over child's shoulders and between legs for security. Closed unit folds to less than 6" (143 mm), and requires less than 2 sq. ft (1858 sq. cm) of wall space. Designed to support a child 50 pounds or less (22.7 kilograms). Polyethylene seat surface exclusively contains Microban **(B)** antimicrobial, reducing odor causing bacteria. Constructed with 31% recycled materials; contributes to LEED certified building requirements.