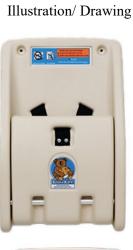

## SANITARY WARE SPECIFICATION SHEET

| Item Descriptions | Koala Kare (USA) Wall mounted polyethlene<br>child protection seat ; European Standards: EN | Illı |
|-------------------|---------------------------------------------------------------------------------------------|------|
|                   | 12221 Changing units for domestic use.                                                      |      |
|                   |                                                                                             | 6    |
| Dimensions        | L311 x W317 x H476 mm                                                                       |      |
|                   |                                                                                             |      |
| Model             | KB102-00 (Cream Color)                                                                      |      |
|                   | KB102-01 (Grey Color)                                                                       |      |
|                   |                                                                                             |      |
|                   |                                                                                             |      |
| Materials         | Polyethylene                                                                                |      |
| Manufacturer      | Koala Kare (USA)                                                                            |      |
| Wandlacturer      | Koala Kale (USA)                                                                            | (    |
| Source            | Ka Shing Enterprises (H.K) Limted                                                           |      |
|                   | Mr. Ivan Lau / Mr. GilmanYuen                                                               |      |
|                   |                                                                                             |      |
| Contact Tel/Fax   | (852) 2628-0661 / (852) 2490-2700                                                           |      |
| E-mail            | project@kashingehk.com                                                                      |      |
| Website           | www.kashingehk.com                                                                          | (    |

# **KB102 Child Protection Seat**

Koala's child protection seat allows parents to comfortably secure a child while tending to siblings and other matters in restrooms and fitting rooms. Steel pivot rod secured in aluminum tube hinge mechanism provides superior support and wear resistance. Textured seat surface with nylon safety straps that extends over child's shoulders and between legs for security. Closed unit folds to less than 6" (143 mm), and requires less than 2 sq. ft (1858 sq. cm) of wall space. Designed to support a child 50 pounds or less (22.7 kilograms). Polyethylene seat surface exclusively contains Microban **(B)** antimicrobial, reducing odor causing bacteria. Constructed with 31% recycled materials; contributes to LEED certified building requirements.