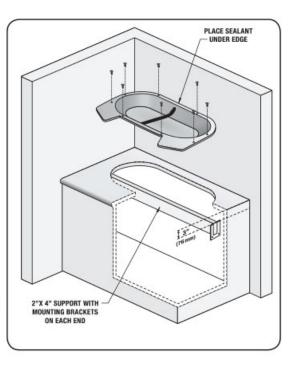

### Step 3.

Construct under counter support as shown in the illustration. Support should be 3" below bottom of mounting surface.

### Step 4.

Place the Countertop Baby Changing Station (BCS) onto counter surface and place in desired position. Using the mounting holes as a guide, mark the screw hole locations with a pencil. Remove BCS and drill holes with a 1/8" diameter drill bit.

#### Step 5.

Place BCS onto counter surface using the drilled holes as a guide. Slide screw through the screw cover base. Screw fasteners through holes into countertop surface. Securely snap screw cover onto screw cover base. Apply a suitable water sealant (not provided) such as silicone around the base of the BCS.