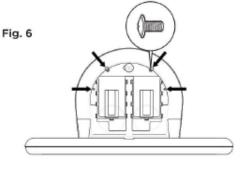

### Step 4:

- To install liner dispenser ensure liner dispenser is free from damage. Remove key, unlock, and open liner dispenser lid. This will expose liner dispenser mounting holes.
- Line up dispenser mounting holes onto chassis and secure with the four screws provided. Fig. 6 Close and lock the liner dispenser door.