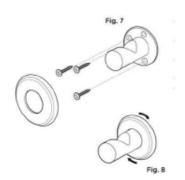

## Step 6:

- To install the bag hook, measure up 44" (1118mm) from finished floor in the desired location and mark the wall.
- Position the bag hook on the wall so that the top of the mounting plate is level with the 44" (1118mm) mark.
- Position the bag hook over a wall stud for optimal strength.
- Mark then predrill the mounting holes. Fig .7
- Use the provided screws to secure the bag hook in position, then take the escutcheon plate and screw it over the mounting plate to cover the mounting screws.
  Fig. 8