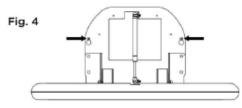

#### Step 3:

- Mount bed and chassis by screwing two of the mounting screws into the pilot holes leaving 1/4" (6.4mm) exposed to allow keyhole slots to be easily mounted over the screw heads. Fig. 3
- Place chassis over screws. Fig. 4
- After securing the unit using the keyhole slots, verify that the unit is level. Tighten top two screws so that they are flush with the wall.
- Use the four lower holes as a guide to mark and drill pilot holes. Use remaining four screws and four washers to complete installation of bed and mounting bracket. Insert washers over lower four screws. Fig. 5
- All six screws and four washers must be properly mounted to the chassis.