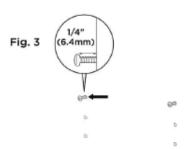

#### Step 3:

- Mount bed and chassis by screwing two of the mounting screws into the pilot holes leaving 1/4" (6.4mm) exposed to allow keyhole slots to be easily mounted over the screw heads. Fig. 3
- Place chassis over screws. Fig. 4
- After securing the unit using the keyhole slots, verify that the unit is level. Tighten top two screws so that they are flush with the wall.
- Use the four lower holes as a guide to mark and drill pilot holes. Use remaining four screws and four washers to complete installation of bed and mounting bracket. Insert washers over lower four screws. Fig. 5
- All six screws and four washers must be properly mounted to the chassis.