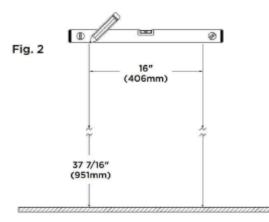

#### For Wood Stud Wall

- Measure from the floor 37 7/16" (951mm) on stud center and mark the wall. The mounting holes are designed for 16" (406mm) stud centers. Ensure the locations you have marked for the mounting holes are level before drilling.
  Fig. 2 Drill pilot holes for keyhole mounting using a 1/8" regular drill bit.
- If the wall has wooden studs that are not on 16" (406mm) centers, you will need to use toggles to secure one side of the unit. The other side should be secured to the stud using the screws provided. You must allow for space inside the wall for the toggles to turn. This will vary depending on the toggles used.