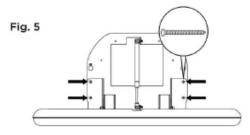

#### Step 3:

- Mount bed and chassis by screwing two of the mounting screws into the pilot holes leaving 1/4" (6.4mm) exposed to allow keyhole slots to be easily mounted over the screw heads. Fig. 3
- Place chassis over screws. Fig. 4
- After securing the unit using the keyhole slots, verify that the unit is level. Tighten top two screws so that they are flush with the wall.
- Use the four lower holes as a guide to mark and drill pilot holes. Use remaining four screws and four washers to complete installation of bed and mounting bracket. Insert washers over lower four screws. Fig. 5
- All six screws and four washers must be properly mounted to the chassis.