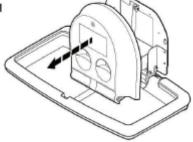

## Step 2:

- Remove the bed and chassis from the box. Open the main unit by pulling up on the frame and remove the plastic liner dispenser. Set it to one side. Fig. 1
- Make sure you have taken into consideration the operating clearance of 9 3/8" (238mm) on both sides of the exposed chassis and 211/8" (537mm) from wall surface when open.

Fig. 1

\*Diagrams are not to scale.