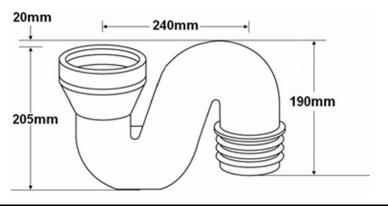

## SANITARY WARE SPECIFICATION SHEET

| Item Descriptions | McAlpine (UK) 50mm seal squatting WC S-trap                        | Illustration/ Drawing |
|-------------------|--------------------------------------------------------------------|-----------------------|
| Model             | WCTRAP4S                                                           |                       |
| Inlet             | 90-114mm                                                           |                       |
| Outlet            | 110mm                                                              |                       |
| Material/ Finish  | Polypropylene / White Finish                                       |                       |
| Manufacturer      | McAlpine (UK)                                                      |                       |
| Source            | Ka Shing Enterprises (H.K) Limted<br>Mr. Ivan Lau / Mr. GilmanYuen |                       |
| Contact Tel/Fax   | (852) 2628-0661 / (852) 2490-2700                                  |                       |
| E-mail            | project@kashingehk.com                                             |                       |
| Website           | www.kashingehk.com                                                 |                       |

## 50mm Water Seal Pushfit 'S' Trap

50mm Water Seal

90-114mm plain end outlet

Suits WC squatting pans, slop hoppers or similar appliances

Will connect to 110mm pipe

Manufactured in high density polyethylene

Inlet and outlet sealing rings are  $\forall$ 

manufactured from a proven synthetic rubber compound

| Note: |  |  |  |
|-------|--|--|--|
|       |  |  |  |

<sup>\*</sup> All information of the above is for reference only. No prior notice is made if any changes.