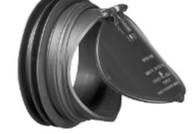

### McALPINE ANTI-RODENT BARRIER

CODE: ARB-1

Closed Position

**Open Position** 

#### Fixing Instructions: -

- 1) Remove Outlet Ribbed Seal from McAlpine WC Connector and discard.
- Pushfit Anti-Rodent Barrier onto the end of the WC Connector.
- 3) When fitted in the horizontal position, ensure that the hinge and alignment tag are fitted at the top.
- 4) When fitted in the vertical position, ensure that the hinge and alignment tag are fitted at the back.