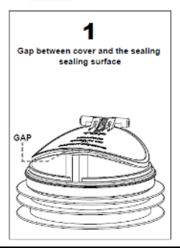

#### Note:

Before installation, ensure that the ARB cover flap is fully closed and there are no gaps between the ARB cover and its sealing face. If any gaps are found, there is a pliable stainless steel mesh moulded into the cover which allows it to be quickly remoulded into shape by bending the cover in the necessary direction by hand. For example should there be a gap at the bottom of the part flexing open the outer edges of the cover slightly will provide the necessary reshaping required to fully close the unit.