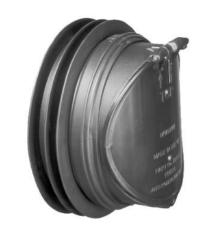

### SANITARY WARE SPECIFICATION SHEET

Item Descriptions McAlpine (UK) Anti cross-flow and rodent

barrier valve

Dimensions L90 x W64 x H90mm

Model ARB-1

Material/ Finish Polypropylene / Black Finish

Manufacturer McAlpine (UK)

Source Ka Shing Enterprises (H.K) Limted

Mr. Ivan Lau / Mr. GilmanYuen

Contact Tel/Fax (852) 2628-0661 / (852) 2490-2700

E-mail project@kashingehk.com Website www.kashingehk.com Illustration/ Drawing

4"/110mm Anti Cross-Flow and Rodent Barrier Valve