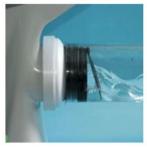

### McALPINE ANTI-RODENT BARRIER

CODE: ARB-1

Closed Position

**Open Position** 