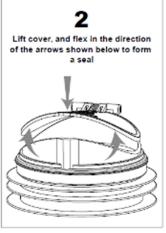

#### Note:

Before installation, ensure that the ARB cover flap is fully closed and there are no gaps between the ARB cover and its sealing face. If any gaps are found, there is a pliable stainless steel mesh moulded into the cover which allows it to be quickly remoulded into shape by bending the cover in the necessary direction by hand. For example should there be a gap at the bottom of the part flexing open the outer edges of the cover slightly will provide the necessary reshaping required to fully close the unit.