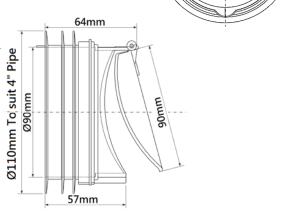

### SANITARY WARE SPECIFICATION SHEET

Item Descriptions McAlpine (UK) Anti cross-flow and rodent

barrier valve

Dimensions L90 x W64 x H90mm

Model ARB-1

Material/ Finish Polypropylene / Black Finish

Manufacturer McAlpine (UK)

Source Ka Shing Enterprises (H.K) Limted

Mr. Ivan Lau / Mr. GilmanYuen

Contact Tel/Fax (852) 2628-0661 / (852) 2490-2700

E-mail project@kashingehk.com Website www.kashingehk.com Illustration/ Drawing

4"/110mm Anti Cross-Flow and Rodent Barrier Valve