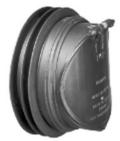

Source Ka Shing Enterprises (H.K) Limted

Mr. Ivan Lau / Mr. GilmanYuen

Contact Tel/Fax (852) 2628-0661 / (852) 2490-2700

E-mail project@kashingehk.com Website www.kashingehk.com Illustration/ Drawing

4"/110mm Anti Cross-Flow and Rodent Barrier Valve

·For use with any McAlpine rigid or flexible WC connector with 4"/110mm rubber outlet seal

·For use where special measures are necessary for control of rodents as recommended in Approved Document H1 The Building Regulations 2000 (2002 Edition)

- ·Prevents cross flow if fitted to back to back WC pans
- ·Deters rodents from entering the building through WC
- ·Can be installed horizontally or vertically
- ·Manufactured in black polypropylene to prevent light penetratior