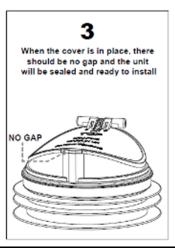

#### Note:

Before installation, ensure that the ARB cover flap is fully closed and there are no gaps between the ARB cover and its sealing face. If any gaps are found, there is a pliable stainless steel mesh moulded into the cover which allows it to be quickly remoulded into shape by bending the cover in the necessary direction by hand. For example should there be a gap at the bottom of the part flexing open the outer edges of the cover slightly will provide the necessary reshaping required to fully close the unit.