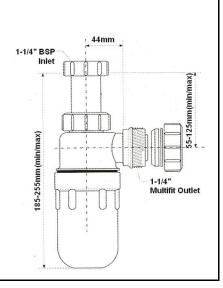

# SANITARY WARE SPECIFICATION SHEET

| Item Descriptions | McAlpine (UK) 32mm 1-1/4" Chrome plated resealing bottle trap with adjustable inlet,75mm | Illustration/ Drawing |
|-------------------|------------------------------------------------------------------------------------------|-----------------------|
|                   | water seal                                                                               |                       |
| Dimensions        | Refer to drawing                                                                         |                       |
| Model             | A10AR-CP                                                                                 |                       |
| Finish            | Chrome Plated                                                                            |                       |
| Manufacturer      | McAlpine (UK)                                                                            |                       |
| Source            | Ka Shing Enterprises (H.K) Limted                                                        |                       |
|                   | Mr. Ivan Lau / Mr. GilmanYuen                                                            |                       |
| Contact Tel/Fax   | (852) 2628-0661 / (852) 2490-2700                                                        |                       |
| E-mail            | project@kashingehk.com                                                                   |                       |
| Website           | www.kashingehk.com                                                                       |                       |

## CP Plastic Resealing Adjustable Inlet Bottle Trap

75mm Water Seal Chrome Plated Plastic Resealing Adjustable Inlet Bottle Trap with Multifit Outlet

- Available in 1¼ " and 1½ " sizes
- 75mm Water Seal
- Multifit Compression Outlet suits all plastic, copper and lead pipe
- Adjustable Inlet makes trap suitable for all domestic repair, maintenance and improvement work
- The simple non-mechanical action ensures retention of, adequate water seal even under extreme syphonic conditions
- Eliminates the need for secondary ventilation
- Chrome Plated Plastic