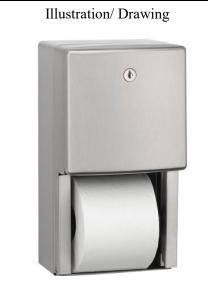

# SANITARY WARE SPECIFICATION SHEET

Mediclinics (Spain) surface mounted multiroll Item Descriptions toilet tissue dispenser, stainless steel AISI 304, satin finish. Dimensions L155 x W150 x H280 mm Model PR0700CS Material/Finish Stainless Steel/Satin Finish Manufacturer Mediclinics, S.A. (Spain) Source Ka Shing Enterprises (H.K) Limted Mr. Ivan Lau / Mr. GilmanYuen Contact Tel/Fax (852) 2628-0661 / (852) 2490-2700 E-mail project@kashingehk.com

## **General Description**

Website

- \*Toilet paper dispenser for two standard rolls, surface mounted.
- \*Manual dispensing.
- \*Suitable for high traffic facilities and for public use.
- \*High strength, durability and anti vandalism model.

## Materials & components

- \*PR0700CS: stainless steel AISI 304, 0.8 mm thick, satin finish.
- \*Body and lid thickness 0.8 mm.
- \*Laser welded swinged lid.
- \*System for optimizing the issue of paper.
- \*The roll drops automatically, once the previous one has been finished.
- \*System for optimizing the issue of paper.
- \*The body includes 2-shafts made in high-impact plastic, one for each paper roll.
- \*Anti-vandal key lock.