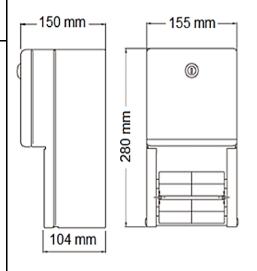

# SANITARY WARE SPECIFICATION SHEET

Mediclinics (Spain) surface mounted multiroll Item Descriptions toilet tissue dispenser, stainless steel AISI 304, satin finish. Dimensions L155 x W150 x H280 mm Model PR0700CS Material/Finish Stainless Steel/Satin Finish Manufacturer Mediclinics, S.A. (Spain) Source Ka Shing Enterprises (H.K) Limted Mr. Ivan Lau / Mr. GilmanYuen Contact Tel/Fax (852) 2628-0661 / (852) 2490-2700 E-mail project@kashingehk.com

## **Technical specifications**

| Dimensions | 280 x 155 x 150mm<br>2 Kg<br>2 units<br>Máx. Ø 135mm |  |  |  |
|------------|------------------------------------------------------|--|--|--|
| Net weight |                                                      |  |  |  |
| Capacity   |                                                      |  |  |  |
| Paper roll |                                                      |  |  |  |
|            |                                                      |  |  |  |