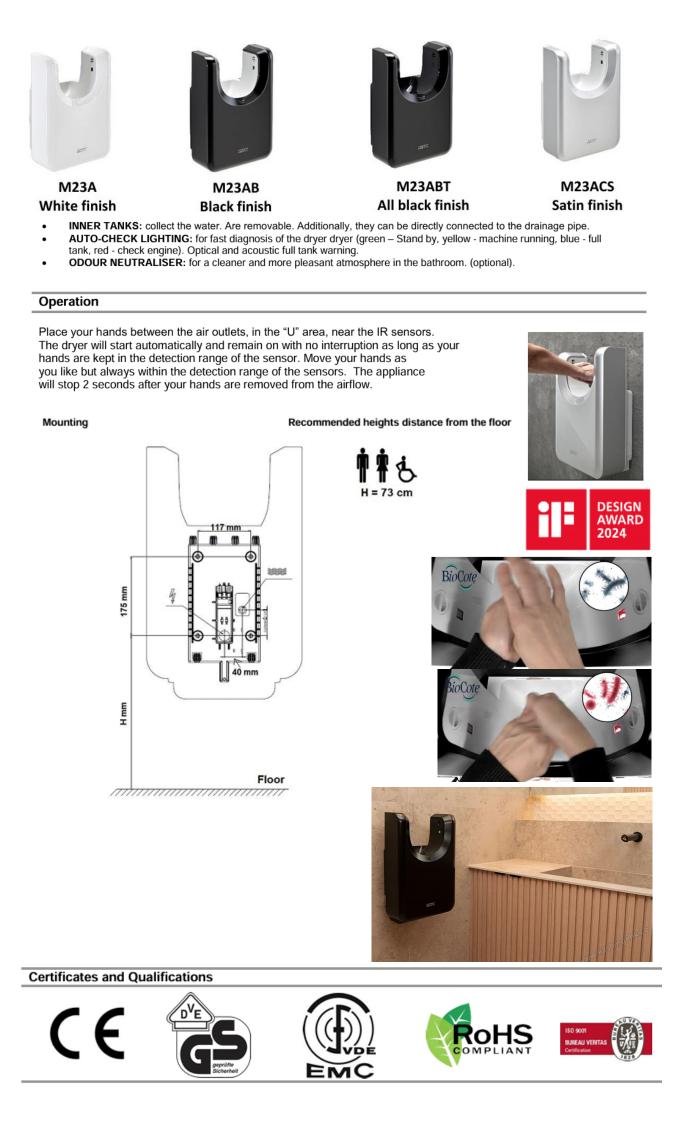

## SANITARY WARE SPECIFICATION SHEET

| ·                                                                                                         |                                                                                                |                                     |                                               |
|-----------------------------------------------------------------------------------------------------------|------------------------------------------------------------------------------------------------|-------------------------------------|-----------------------------------------------|
| Item Descriptions                                                                                         | Mediclinics "U-Flow" (Spain) ABS sensor                                                        | Illustration/                       | Drawing                                       |
|                                                                                                           | operated hand dryer in all black Epoxy                                                         |                                     |                                               |
|                                                                                                           | Finish <b>350 km/h</b>                                                                         |                                     |                                               |
|                                                                                                           | 1 111511 <b>350 Kill/II</b>                                                                    |                                     | DESIGN<br>AWARD<br>2024                       |
| D                                                                                                         | 1.202 = 33/244 = 11557                                                                         |                                     |                                               |
| Dimensions                                                                                                | L202 x W344 x H557 mm                                                                          |                                     |                                               |
|                                                                                                           |                                                                                                |                                     |                                               |
| Model                                                                                                     | M23ABT                                                                                         |                                     |                                               |
| Widder                                                                                                    | WIZJADI                                                                                        |                                     |                                               |
|                                                                                                           |                                                                                                |                                     |                                               |
| Material/ Finish                                                                                          | ABS / Black Epoxy Finish                                                                       |                                     |                                               |
|                                                                                                           | The poly running                                                                               |                                     |                                               |
|                                                                                                           |                                                                                                |                                     |                                               |
| Manufacturer                                                                                              | Mediclinics, S.A. (Spain)                                                                      |                                     |                                               |
|                                                                                                           |                                                                                                |                                     | 100.00                                        |
|                                                                                                           |                                                                                                |                                     |                                               |
| Source                                                                                                    | Ka Shing Enterprises (H.K) Limted                                                              |                                     |                                               |
|                                                                                                           | Mr. Ivan Lau / Mr. GilmanYuen                                                                  |                                     |                                               |
|                                                                                                           |                                                                                                |                                     |                                               |
|                                                                                                           |                                                                                                |                                     | Nall                                          |
| Contact Tel/Fax                                                                                           | (852) 2628-0661 / (852) 2490-2700                                                              |                                     |                                               |
| E-mail                                                                                                    | project@kashingehk.com                                                                         | ε                                   |                                               |
|                                                                                                           |                                                                                                | 557mm                               |                                               |
| Website                                                                                                   | www.kashingehk.com                                                                             | <sup>6</sup>                        |                                               |
| General description                                                                                       |                                                                                                |                                     |                                               |
| <ul> <li>U-flow automatic hand dryer with ABS</li> <li>Its innovative and ergonomic U-shaped</li> </ul>   | design allows total freedom of movement, making hand drying a unique                           |                                     |                                               |
| experience full of protection and hygiene                                                                 |                                                                                                |                                     | ₽ <u></u>                                     |
| -                                                                                                         | energy efficient, environmentally friendly, hygienic & stylish hand dryer,                     |                                     | 202mm                                         |
| <ul><li>suitable for high traffic facilities.</li><li>It has one pair of IR sensors on both sid</li></ul> | es of the "U" opening for instant hand detection.                                              | Wall                                |                                               |
| -                                                                                                         | embly kit for the machine ( plug-in system) that allows you to install and                     |                                     |                                               |
|                                                                                                           | nd safely, making maintenance much more efficient and reducing your costs at                   |                                     |                                               |
| <ul> <li>the same time.</li> <li>It incorporates a HEPA filter medium the</li> </ul>                      | at filters suspended solid particles (pollen, dust mites, tobacco smoke, etc. )                |                                     |                                               |
| significantly improving air quality.                                                                      | at mers suspended sond particles (ponen, dust miles, tobacco smoke, etc. )                     | 344mm                               |                                               |
|                                                                                                           | ienic" technology) that purifies the air through negatively charged particles                  | -                                   | -                                             |
| (anions), eliminating many of the particle<br>the reproduction of micro-organisms in the                  | s and germs carried by the air, making it healthier and pure. These ions inhibit               | Technical Specifications            |                                               |
|                                                                                                           | l protection based on silver ion technology. BioCote Antimicrobial                             | Voltage                             | 220- 240 V                                    |
|                                                                                                           | bes such as bacteria and mould by up to 99.9%.                                                 | Frequency<br>Electrical Insulation  | 50/60 Hz<br>Class I                           |
| <ul> <li>Maximum air speed 350 km/h.</li> <li>Dries hands in only 8 / 10 seconds.</li> </ul>              |                                                                                                | Total power                         | 420 – 1,500 W                                 |
|                                                                                                           | ricity consumption to be regulated between 420 and 1100W.                                      | Consumption                         | 3,2 - 6,4 A                                   |
| • 30 seconds safety timer.                                                                                |                                                                                                | Motor power                         | 420 – 1,100 W                                 |
| • Lowest noise level in its category. (72.5                                                               | dBA in Eco mode).<br>emovable water tanks and can be connected directly to the toilet drain to | Rpm                                 | 19,000 - 30,000                               |
| • Prevents water on the hoor: It has two remove waste water.                                              | emovable water tanks and can be connected directly to the totlet drain to                      | Heating element power               | 400 W (with "ON/OFF"switch)<br>557x344x202 mm |
|                                                                                                           | a clean and pleasant atmosphere in the bathroom. (Ref. RCFB001).                               | Dimensions<br>Weight                | 7,1 Kg                                        |
|                                                                                                           |                                                                                                | Cover thickness                     | 3 mm                                          |
|                                                                                                           |                                                                                                | Drying time                         | 8-10 sec.                                     |
|                                                                                                           |                                                                                                | Air speed                           | 252 – 350 Km/h                                |
|                                                                                                           |                                                                                                | Air temperature (10 cm              | 40 ºC                                         |
|                                                                                                           |                                                                                                | distance/21ºC)<br>Protection rating | IP23                                          |
|                                                                                                           |                                                                                                |                                     |                                               |
|                                                                                                           |                                                                                                |                                     |                                               |
|                                                                                                           |                                                                                                |                                     |                                               |