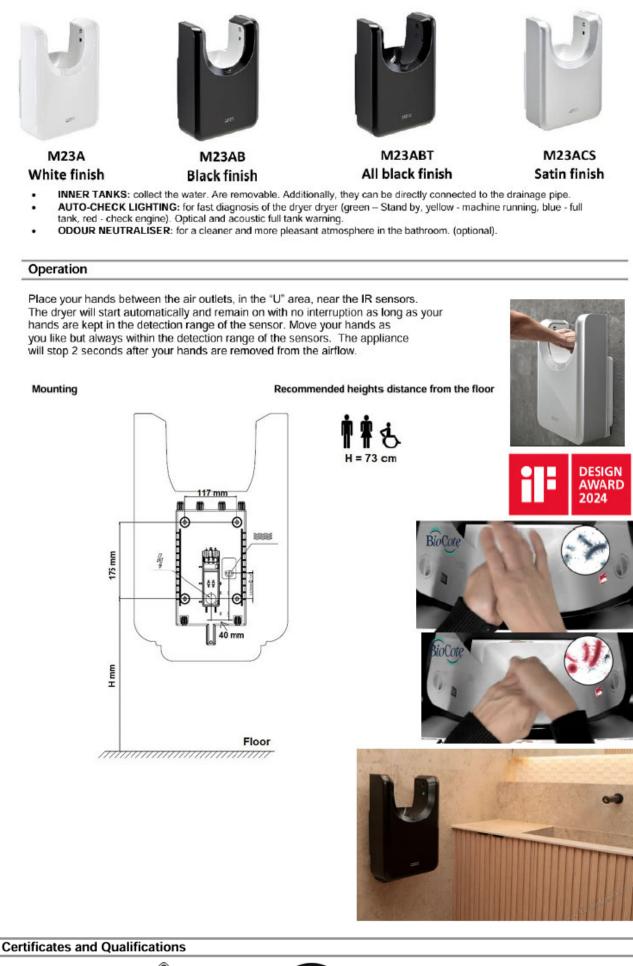

## SANITARY WARE SPECIFICATION SHEET

| Item Descriptions                                                                                                                                                                                                                                                                                                                                                                                                                                                           | Mediclinics "Dualflow® Plus" (Spain) ABS<br>sensor operated hand dryer in white finish<br>410 km/h                                                                                                                                                                                                                                                                                                                                                                                                                                                                                                                                           | Illustration                             | Illustration/ Drawing            |  |  |
|-----------------------------------------------------------------------------------------------------------------------------------------------------------------------------------------------------------------------------------------------------------------------------------------------------------------------------------------------------------------------------------------------------------------------------------------------------------------------------|----------------------------------------------------------------------------------------------------------------------------------------------------------------------------------------------------------------------------------------------------------------------------------------------------------------------------------------------------------------------------------------------------------------------------------------------------------------------------------------------------------------------------------------------------------------------------------------------------------------------------------------------|------------------------------------------|----------------------------------|--|--|
| Dimensions                                                                                                                                                                                                                                                                                                                                                                                                                                                                  | L320 x W228 x H665 mm                                                                                                                                                                                                                                                                                                                                                                                                                                                                                                                                                                                                                        |                                          |                                  |  |  |
| Model                                                                                                                                                                                                                                                                                                                                                                                                                                                                       | M23A                                                                                                                                                                                                                                                                                                                                                                                                                                                                                                                                                                                                                                         | N N                                      |                                  |  |  |
| Material/ Finish                                                                                                                                                                                                                                                                                                                                                                                                                                                            | ABS / White Finish                                                                                                                                                                                                                                                                                                                                                                                                                                                                                                                                                                                                                           |                                          |                                  |  |  |
| Manufacturer                                                                                                                                                                                                                                                                                                                                                                                                                                                                | Mediclinics, S.A. (Spain)                                                                                                                                                                                                                                                                                                                                                                                                                                                                                                                                                                                                                    |                                          |                                  |  |  |
| Source                                                                                                                                                                                                                                                                                                                                                                                                                                                                      | Ka Shing Enterprises (H.K) Limted                                                                                                                                                                                                                                                                                                                                                                                                                                                                                                                                                                                                            |                                          |                                  |  |  |
|                                                                                                                                                                                                                                                                                                                                                                                                                                                                             | Mr. Ivan Lau / Mr. GilmanYuen                                                                                                                                                                                                                                                                                                                                                                                                                                                                                                                                                                                                                |                                          |                                  |  |  |
|                                                                                                                                                                                                                                                                                                                                                                                                                                                                             |                                                                                                                                                                                                                                                                                                                                                                                                                                                                                                                                                                                                                                              |                                          |                                  |  |  |
| Contact Tel/Fax                                                                                                                                                                                                                                                                                                                                                                                                                                                             | (852) 2628-0661 / (852) 2490-2700                                                                                                                                                                                                                                                                                                                                                                                                                                                                                                                                                                                                            |                                          | Mail                             |  |  |
| E-mail                                                                                                                                                                                                                                                                                                                                                                                                                                                                      | project@kashingehk.com                                                                                                                                                                                                                                                                                                                                                                                                                                                                                                                                                                                                                       | uu                                       |                                  |  |  |
| Website                                                                                                                                                                                                                                                                                                                                                                                                                                                                     | www.kashingehk.com                                                                                                                                                                                                                                                                                                                                                                                                                                                                                                                                                                                                                           | 557mm                                    |                                  |  |  |
| experience full of protection and hygiend<br>• The U-Flow is a "hands through", fast,<br>suitable for high traffic facilities.<br>• It has one pair of IR sensors on both sid<br>• It incorporates a quick assembly / disas<br>uninstall the hand dryer easily, quickly a<br>the same time.<br>• It incorporates a HEPA filter medium t<br>significantly improving air quality.<br>• It is delivered with an ionizer ("Ion Hy<br>(anions), eliminating many of the particle | I design allows total freedom of movement, making hand drying a unique<br>e.<br>energy efficient, environmentally friendly, hygienic & stylish hand dryer,<br>des of the "U" opening for instant hand detection.<br>ssembly kit for the machine ( plug-in system) that allows you to install and<br>and safely, making maintenance much more efficient and reducing your costs at<br>hat filters suspended solid particles (pollen, dust mites, tobacco smoke, etc. )<br>gienic" technology) that purifies the air through negatively charged particles<br>es and germs carried by the air, making it healthier and pure. These ions inhibit | Wall<br>344mm                            | 202mm                            |  |  |
| the reproduction of micro-organisms in t<br>• Biocote® antimicrobial and antibacteri                                                                                                                                                                                                                                                                                                                                                                                        | al protection based on silver ion technology. BioCote Antimicrobial                                                                                                                                                                                                                                                                                                                                                                                                                                                                                                                                                                          | Technical Specifications                 |                                  |  |  |
| Technology reduces the growth of micro                                                                                                                                                                                                                                                                                                                                                                                                                                      | bes such as bacteria and mould by up to 99.9%.                                                                                                                                                                                                                                                                                                                                                                                                                                                                                                                                                                                               | Voltage<br>Frequency                     | 220- 240 V<br>50/60 Hz           |  |  |
| • Maximum air speed 350 km/h.                                                                                                                                                                                                                                                                                                                                                                                                                                               |                                                                                                                                                                                                                                                                                                                                                                                                                                                                                                                                                                                                                                              | Electrical Insulation                    | Class I                          |  |  |
| <ul> <li>Dries hands in only 8 / 10 seconds.</li> <li>Adjustable motor power, allowing election</li> </ul>                                                                                                                                                                                                                                                                                                                                                                  | tricity consumption to be regulated between 420 and 1100W.                                                                                                                                                                                                                                                                                                                                                                                                                                                                                                                                                                                   | Total power                              | 420 – 1,500 W                    |  |  |
| 30 seconds safety timer.                                                                                                                                                                                                                                                                                                                                                                                                                                                    |                                                                                                                                                                                                                                                                                                                                                                                                                                                                                                                                                                                                                                              | Consumption                              | 3,2 - 6,4 A                      |  |  |
| • Lowest noise level in its category. (72.:                                                                                                                                                                                                                                                                                                                                                                                                                                 |                                                                                                                                                                                                                                                                                                                                                                                                                                                                                                                                                                                                                                              | Motor power<br>Rom                       | 420 - 1,100 W<br>19,000 - 30,000 |  |  |
| <ul> <li>Prevents water on the floor: It has two<br/>remove waste water.</li> </ul>                                                                                                                                                                                                                                                                                                                                                                                         | removable water tanks and can be connected directly to the toilet drain to                                                                                                                                                                                                                                                                                                                                                                                                                                                                                                                                                                   | Rpm<br>Heating element power             | 400 W (with "ON/OFF"switch)      |  |  |
| <ul> <li>It has odour neutralizing beads to create a clean and pleasant atmosphere in the bathroom. (Ref. RCFB001).</li> </ul>                                                                                                                                                                                                                                                                                                                                              |                                                                                                                                                                                                                                                                                                                                                                                                                                                                                                                                                                                                                                              | Dimensions                               | 557x344x202 mm                   |  |  |
|                                                                                                                                                                                                                                                                                                                                                                                                                                                                             | 1 1                                                                                                                                                                                                                                                                                                                                                                                                                                                                                                                                                                                                                                          | Weight                                   | 7,1 Kg                           |  |  |
|                                                                                                                                                                                                                                                                                                                                                                                                                                                                             |                                                                                                                                                                                                                                                                                                                                                                                                                                                                                                                                                                                                                                              | Cover thickness                          | 3 mm                             |  |  |
|                                                                                                                                                                                                                                                                                                                                                                                                                                                                             |                                                                                                                                                                                                                                                                                                                                                                                                                                                                                                                                                                                                                                              | Drying time                              | 8-10 sec.                        |  |  |
|                                                                                                                                                                                                                                                                                                                                                                                                                                                                             |                                                                                                                                                                                                                                                                                                                                                                                                                                                                                                                                                                                                                                              | Air speed                                | 252 – 350 Km/h                   |  |  |
|                                                                                                                                                                                                                                                                                                                                                                                                                                                                             |                                                                                                                                                                                                                                                                                                                                                                                                                                                                                                                                                                                                                                              | Air temperature (10 cm<br>distance/21ºC) | 40 ≌C                            |  |  |
| 1                                                                                                                                                                                                                                                                                                                                                                                                                                                                           |                                                                                                                                                                                                                                                                                                                                                                                                                                                                                                                                                                                                                                              | Protection rating                        | IP23                             |  |  |
|                                                                                                                                                                                                                                                                                                                                                                                                                                                                             |                                                                                                                                                                                                                                                                                                                                                                                                                                                                                                                                                                                                                                              |                                          |                                  |  |  |