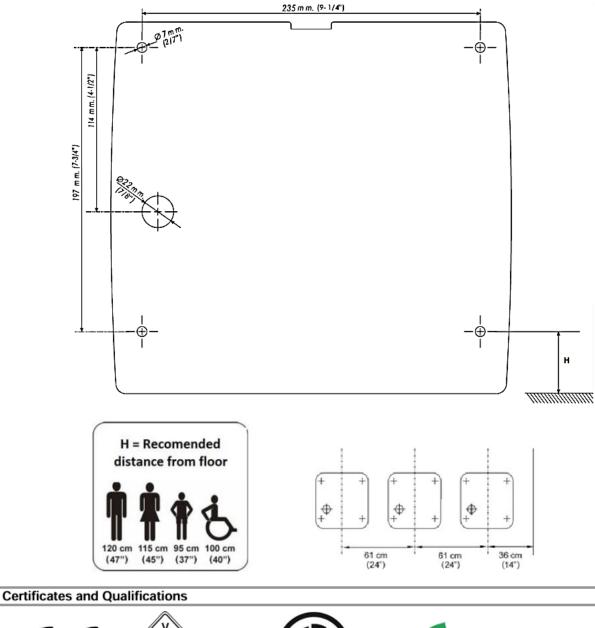

----------|--|--|
| Cover material  | Cover finish | Without Ionizer  | With Ionizer |  |  |
| Steel           | White        | M17A             | M17A-I       |  |  |
| Steel           | Black        | M17AB            | M17AB-I      |  |  |
| Stainless Steel | Bright       | M17AC            | M17AC-I      |  |  |
| Stainless Steel | Satin        | M17ACS           | M17ACS-I     |  |  |

## OPERATION

Place the hands under the air outlet. The dryer will automatically start the drying cycle and continue without interruption as long as the hands remain in the sensor actuating area. The appliance will stop working 2 seconds after the hands are removed from the air circulation or after 30 seconds of continuous use of the appliance.

## MOUNTING

RECOMMENDED HEIGHTS DISTANCE FROM THE FLOOR