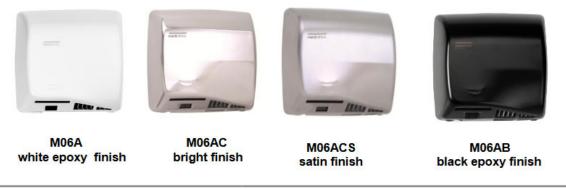

|                                   | (*) H.E. = Heating Element<br>(**)According to UNE EN ISO 11201:2010 V2 standard |                                    |  |
|                                                                                                        |                                                                                                                                                                                                   |                                   |                                                                                  |                                    |  |

Note:





## Operation

Place the hands under the air outflow. The dryer will start automatically, and go on with no interruption as long as the hands are kept in the detection range of the sensor. The appliance will stop 2 seconds after the hands are removed from the airflow.

### Mounting

#### Recommended heights distance from the floor