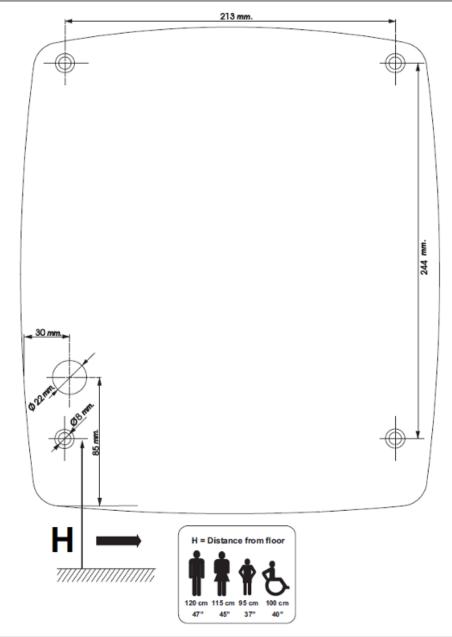

erature (10 cm distance/21ºC) | 50°C                                |  |  |
| Sound pressure (*) (at 2m)            | 65 dBA                              |  |  |
| Protection rating                     | IP23                                |  |  |

<sup>\*</sup> All information of the above is for the reference only. No prior notice is made if any changes.

## SENSOR OPERATED

## Mediflow Logic Dry M02A









M02AC

PAC

### Operation

Place the hands under the air outlet. The dryer will start automatically, and go on with no interruption as long as the hands are kept in the detection range of the sensor. The appliance will stop 2 seconds after the hands are removed from the airflow or after 120 seconds of continuous use.

#### Mounting

### Recommended heights distance from the floor



### **Certificates & Qualifications**