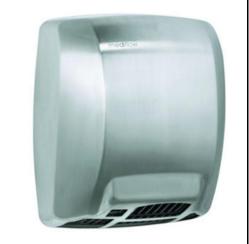

## SANITARY WARE SPECIFICATION SHEET

Mediclinics "Mediflow® " (Spain) Stainless

Item Descriptions steel AISI 304 wall-mounted hand dryer sensor operated in satin finish Model M02ACS L275 x W164 x H325 mm Dimensions Material/Finish Steel / Matte Black Epoxy Finish Manufacturer Bobrick Washroom Equipment Inc. (USA) Source Ka Shing Enterprises (H.K) Limted Mr. Ivan Lau / Mr. GilmanYuen Contact Tel/Fax (852) 2628-0661 / (852) 2490-2700 E-mail project@kashingehk.com

## Components & materials:

- \*M02A: Steel one-piece cover, white Epoxy painted, 1.5mm. thick.
- \* M02AB: Steel one-piece cover, black matte Epoxy painted, 1.5mm. thick.
- \* M02AC: Stainless steel one-piece cover, bright finish, 1.5mm. thick.
- \* M02ACS: Stainless steel one-piece cover, satin finish, 1.5mm. thick.