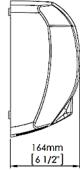

## SANITARY WARE SPECIFICATION SHEET

Mediclinics "Mediflow® " (Spain) Stainless

Item Descriptions steel AISI 304 wall-mounted hand dryer sensor operated in satin finish Model M02ACS L275 x W164 x H325 mm Dimensions Material/Finish Steel / Matte Black Epoxy Finish Manufacturer Bobrick Washroom Equipment Inc. (USA) Source Ka Shing Enterprises (H.K) Limted Mr. Ivan Lau / Mr. GilmanYuen Contact Tel/Fax (852) 2628-0661 / (852) 2490-2700 E-mail project@kashingehk.com

## Illustration/ Drawing

| Voltage                               | 220- 240 V                          |  |  |
|---------------------------------------|-------------------------------------|--|--|
| Frequency                             | 50/60 Hz                            |  |  |
| Electrical Isolation                  | Class II                            |  |  |
| Total power                           | 250 – 2,750 W                       |  |  |
| Consumption                           | 1.2 - 12A                           |  |  |
| Motor power                           | 250 W                               |  |  |
| Rpm                                   | 4,500                               |  |  |
| Heating element power                 | 2,500 W                             |  |  |
| Dimensions                            | 325x275x164 mm.                     |  |  |
| Weight                                | 4.25 Kg                             |  |  |
| Cover thickness                       | 1.5 mm                              |  |  |
| Drying time                           | 29 sec.                             |  |  |
| Effective airflow                     | 450 m <sup>3</sup> /h (7,500 L/min) |  |  |
| Air velocity                          | 95 Km/h                             |  |  |
| Air temperature (10 cm distance/21ºC) | 50°C                                |  |  |
| Sound pressure (*) (at 2m)            | 65 dBA                              |  |  |
| Protection rating                     | IP23                                |  |  |