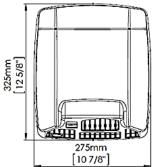

## SANITARY WARE SPECIFICATION SHEET

Mediclinics "Mediflow® " (Spain) Stainless

Item Descriptions steel AISI 304 wall-mounted hand dryer sensor operated in satin finish Model M02ACS L275 x W164 x H325 mm Dimensions Material/Finish Steel / Matte Black Epoxy Finish Manufacturer Bobrick Washroom Equipment Inc. (USA) Source Ka Shing Enterprises (H.K) Limted Mr. Ivan Lau / Mr. GilmanYuen Contact Tel/Fax (852) 2628-0661 / (852) 2490-2700 E-mail project@kashingehk.com

## Illustration/ Drawing

| Voltage                               | 220- 240 V                          |  |  |
|---------------------------------------|-------------------------------------|--|--|
| Frequency                             | 50/60 Hz                            |  |  |
| Electrical Isolation                  | Class II                            |  |  |
| Total power                           | 250 – 2,750 W                       |  |  |
| Consumption                           | 1.2 - 12A                           |  |  |
| Motor power                           | 250 W                               |  |  |
| Rpm                                   | 4,500                               |  |  |
| Heating element power                 | 2,500 W                             |  |  |
| Dimensions                            | 325x275x164 mm.                     |  |  |
| Weight                                | 4.25 Kg                             |  |  |
| Cover thickness                       | 1.5 mm                              |  |  |
| Drying time                           | 29 sec.                             |  |  |
| Effective airflow                     | 450 m <sup>3</sup> /h (7,500 L/min) |  |  |
| Air velocity                          | 95 Km/h                             |  |  |
| Air temperature (10 cm distance/21ºC) | 50°C                                |  |  |
| Sound pressure (*) (at 2m)            | 65 dBA                              |  |  |
| Protection rating                     | IP23                                |  |  |