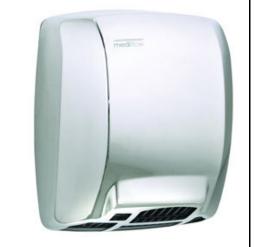

# SANITARY WARE SPECIFICATION SHEET

| Item Descriptions | Mediclinics "Mediflow® " (Spain) Steel wall-mounted hand dryer sensor operated operated in bright finish |
|-------------------|----------------------------------------------------------------------------------------------------------|
| Model             | M02AC                                                                                                    |
| Dimensions        | L275 x W164 x H325 mm                                                                                    |
| Material/Finish   | Steel / Matte Black Epoxy Finish                                                                         |
| Manufacturer      | Bobrick Washroom Equipment Inc. (USA)                                                                    |
| Source            | Ka Shing Enterprises (H.K) Limted<br>Mr. Ivan Lau / Mr. GilmanYuen                                       |
| Contact Tel/Fax   | (852) 2628-0661 / (852) 2490-2700                                                                        |
| E-mail            | project@kashingehk.com                                                                                   |
| Website           | www.kashingehk.com                                                                                       |

## General description

\*Mediflow® Logic Dry hand dryers automatically operated are characterized by their power and ruggedness. They incorporate the technology to automatically regulate the temperature of the outlet air to 4 possible levels depending on the room temperature. Thanks to this device, which is assembled into the LED Electronic Circuit, these dryers enjoy a longer life cycle, while increasing the effectiveness of the hand drying process. Also relevant is the savings in electrical energy consumption of these dryers, which incorporate this very important ecologic feature.

\*Mediflow® solutions are proven long lasting and completely reliable models. Versatile hand dryers with anti-vandalism features and designed to be installed in areas with a large traffic of people such as: airports, large hotels, sports centers, large recreational areas and official organizations among others.