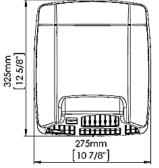

# SANITARY WARE SPECIFICATION SHEET

| Item Descriptions | Mediclinics "Mediflow® " (Spain) Steel wall-mounted hand dryer sensor operated operated in bright finish |
|-------------------|----------------------------------------------------------------------------------------------------------|
| Model             | M02AC                                                                                                    |
| Dimensions        | L275 x W164 x H325 mm                                                                                    |
| Material/Finish   | Steel / Matte Black Epoxy Finish                                                                         |
| Manufacturer      | Bobrick Washroom Equipment Inc. (USA)                                                                    |
| Source            | Ka Shing Enterprises (H.K) Limted<br>Mr. Ivan Lau / Mr. GilmanYuen                                       |
| Contact Tel/Fax   | (852) 2628-0661 / (852) 2490-2700                                                                        |
| E-mail            | project@kashingehk.com                                                                                   |
| Website           | www.kashingehk.com                                                                                       |

## Illustration/ Drawing

| Voltage                               | 220- 240 V                          |  |
|---------------------------------------|-------------------------------------|--|
| Frequency                             | 50/60 Hz                            |  |
| Electrical Isolation                  | Class II                            |  |
| Total power                           | 250 – 2,750 W                       |  |
| Consumption                           | 1.2 - 12A                           |  |
| Motor power                           | 250 W                               |  |
| Rpm                                   | 4,500                               |  |
| Heating element power                 | 2,500 W                             |  |
| Dimensions                            | 325x275x164 mm.                     |  |
| Weight                                | 4.25 Kg                             |  |
| Cover thickness                       | 1.5 mm                              |  |
| Drying time                           | 29 sec.                             |  |
| Effective airflow                     | 450 m <sup>3</sup> /h (7,500 L/min) |  |
| Air velocity                          | 95 Km/h                             |  |
| Air temperature (10 cm distance/21ºC) | 50°C                                |  |
| Sound pressure (*) (at 2m)            | 65 dBA                              |  |
| Protection rating                     | IP23                                |  |