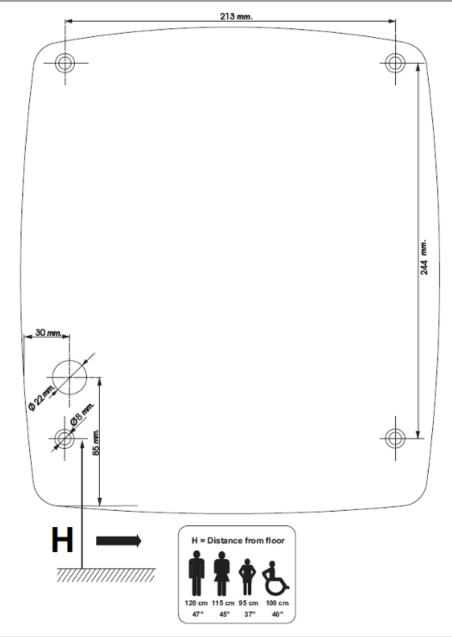

| Air temperature (10 cm distance/21ºC) | 50°C                                |  |
| Sound pressure (*) (at 2m)            | 65 dBA                              |  |
| Protection rating                     | IP23                                |  |

<sup>\*</sup> All information of the above is for the reference only. No prior notice is made if any changes.

## SENSOR OPERATED

## Mediflow Logic Dry M02A









M02AC

PAC

## Operation

Place the hands under the air outlet. The dryer will start automatically, and go on with no interruption as long as the hands are kept in the detection range of the sensor. The appliance will stop 2 seconds after the hands are removed from the airflow or after 120 seconds of continuous use.

#### Mounting

## Recommended heights distance from the floor



## **Certificates & Qualifications**