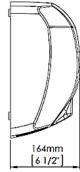

# SANITARY WARE SPECIFICATION SHEET

| Item Descriptions | Mediclinics "Mediflow® " (Spain) Steel wall-mounted hand dryer sensor operated operated in bright finish |
|-------------------|----------------------------------------------------------------------------------------------------------|
| Model             | M02AC                                                                                                    |
| Dimensions        | L275 x W164 x H325 mm                                                                                    |
| Material/Finish   | Steel / Matte Black Epoxy Finish                                                                         |
| Manufacturer      | Bobrick Washroom Equipment Inc. (USA)                                                                    |
| Source            | Ka Shing Enterprises (H.K) Limted<br>Mr. Ivan Lau / Mr. GilmanYuen                                       |
| Contact Tel/Fax   | (852) 2628-0661 / (852) 2490-2700                                                                        |
| E-mail            | project@kashingehk.com                                                                                   |
| Website           | www.kashingehk.com                                                                                       |

## Illustration/ Drawing

| Voltage                               | 220- 240 V                          |  |
|---------------------------------------|-------------------------------------|--|
| Frequency                             | 50/60 Hz                            |  |
| Electrical Isolation                  | Class II                            |  |
| Total power                           | 250 – 2,750 W                       |  |
| Consumption                           | 1.2 - 12A                           |  |
| Motor power                           | 250 W                               |  |
| Rpm                                   | 4,500                               |  |
| Heating element power                 | 2,500 W                             |  |
| Dimensions                            | 325x275x164 mm.                     |  |
| Weight                                | 4.25 Kg                             |  |
| Cover thickness                       | 1.5 mm                              |  |
| Drying time                           | 29 sec.                             |  |
| Effective airflow                     | 450 m <sup>3</sup> /h (7,500 L/min) |  |
| Air velocity                          | 95 Km/h                             |  |
| Air temperature (10 cm distance/21ºC) | 50°C                                |  |
| Sound pressure (*) (at 2m)            | 65 dBA                              |  |
| Protection rating                     | IP23                                |  |