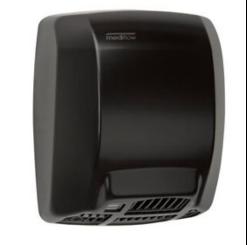

# SANITARY WARE SPECIFICATION SHEET

| Item Descriptions | Mediclinics "Mediflow®" (Spain) Steel wall-mounted hand dryer sensor operated in matte black epoxy finish |  |  |
|-------------------|-----------------------------------------------------------------------------------------------------------|--|--|
| Model             | M02AB                                                                                                     |  |  |
| Dimensions        | L275 x W164 x H325 mm                                                                                     |  |  |
| Material/Finish   | Steel / Matte Black Epoxy Finish                                                                          |  |  |
| Manufacturer      | Bobrick Washroom Equipment Inc. (USA)                                                                     |  |  |
| Source            | Ka Shing Enterprises (H.K) Limted<br>Mr. Ivan Lau / Mr. GilmanYuen                                        |  |  |
| Contact Tel/Fax   | (852) 2628-0661 / (852) 2490-2700                                                                         |  |  |
| E-mail            | project@kashingehk.com                                                                                    |  |  |
| Website           | www.kashingehk.com                                                                                        |  |  |

## Components & materials:

- \*M02A: Steel one-piece cover, white Epoxy painted, 1.5mm. thick.
- \* M02AB: Steel one-piece cover, black matte Epoxy painted, 1.5mm. thick.
- \* M02AC: Stainless steel one-piece cover, bright finish, 1.5mm. thick.
- \* M02ACS: Stainless steel one-piece cover, satin finish, 1.5mm. thick.