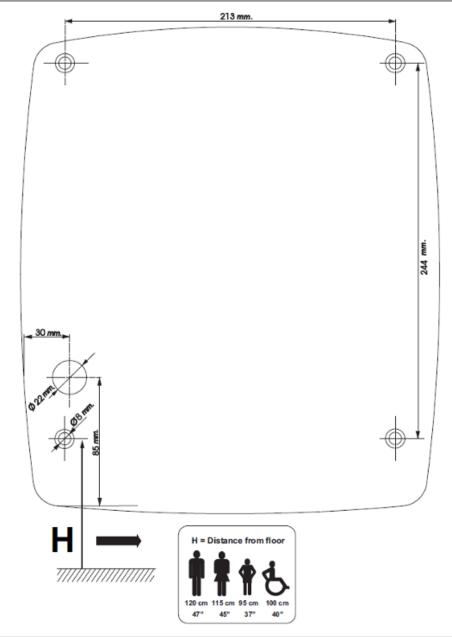

mperature (10 cm distance/21ºC) | 50 °C                               |  |  |
| Sound pressure (*) (at 2m)            | 65 dBA                              |  |  |
| Protection rating                     | IP23                                |  |  |

<sup>\*</sup> All information of the above is for the reference only. No prior notice is made if any changes.

## SENSOR OPERATED

## Mediflow Logic Dry M02A









M02AC

PAC

## Operation

Place the hands under the air outlet. The dryer will start automatically, and go on with no interruption as long as the hands are kept in the detection range of the sensor. The appliance will stop 2 seconds after the hands are removed from the airflow or after 120 seconds of continuous use.

#### Mounting

## Recommended heights distance from the floor



## **Certificates & Qualifications**