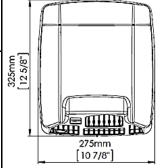

## Illustration/ Drawing

| Voltage                               | 220- 240 V                          |  |  |
|---------------------------------------|-------------------------------------|--|--|
| Frequency                             | 50/60 Hz                            |  |  |
| Electrical Isolation                  | Class II                            |  |  |
| Total power                           | 250 – 2,750 W                       |  |  |
| Consumption                           | 1.2 - 12A                           |  |  |
| Motor power                           | 250 W                               |  |  |
| Rpm                                   | 4,500                               |  |  |
| Heating element power                 | 2,500 W                             |  |  |
| Dimensions                            | 325x275x164 mm.                     |  |  |
| Weight                                | 4.25 Kg                             |  |  |
| Cover thickness                       | 1.5 mm                              |  |  |
| Drying time                           | 29 sec.                             |  |  |
| Effective airflow                     | 450 m <sup>3</sup> /h (7,500 L/min) |  |  |
| Air velocity                          | 95 Km/h                             |  |  |
| Air temperature (10 cm distance/21ºC) | 50 °C                               |  |  |
| Sound pressure (*) (at 2m)            | 65 dBA                              |  |  |
| Protection rating                     | IP23                                |  |  |