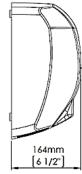

## Illustration/ Drawing

| Voltage                               | 220- 240 V                          |  |  |
|---------------------------------------|-------------------------------------|--|--|
| Frequency                             | 50/60 Hz                            |  |  |
| Electrical Isolation                  | Class II                            |  |  |
| Total power                           | 250 – 2,750 W                       |  |  |
| Consumption                           | 1.2 - 12A                           |  |  |
| Motor power                           | 250 W                               |  |  |
| Rpm                                   | 4,500                               |  |  |
| Heating element power                 | 2,500 W                             |  |  |
| Dimensions                            | 325x275x164 mm.                     |  |  |
| Weight                                | 4.25 Kg                             |  |  |
| Cover thickness                       | 1.5 mm                              |  |  |
| Drying time                           | 29 sec.                             |  |  |
| Effective airflow                     | 450 m <sup>3</sup> /h (7,500 L/min) |  |  |
| Air velocity                          | 95 Km/h                             |  |  |
| Air temperature (10 cm distance/21ºC) | 50 °C                               |  |  |
| Sound pressure (*) (at 2m)            | 65 dBA                              |  |  |
| Protection rating                     | IP23                                |  |  |