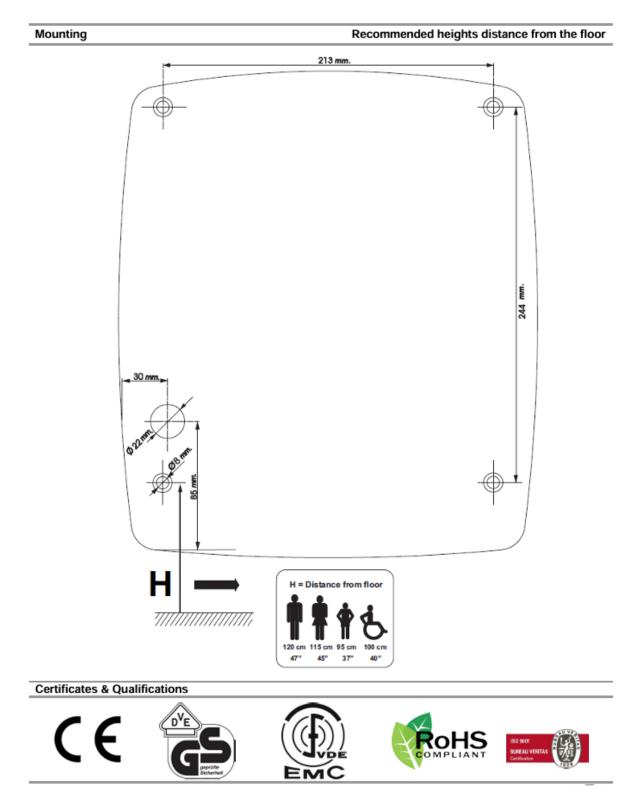

## SANITARY WARE SPECIFICATION SHEET

| Item Descriptions                                                                                                                                                                 | escriptions Mediclinics "Mediflow® " (Spain) Steel wall-<br>mounted hand dryer sensor operated in white<br>epoxy finish                                                                                                                                                                                                                                                                                         |                                                     | Illustration/ Drawing               |  |  |
|-----------------------------------------------------------------------------------------------------------------------------------------------------------------------------------|-----------------------------------------------------------------------------------------------------------------------------------------------------------------------------------------------------------------------------------------------------------------------------------------------------------------------------------------------------------------------------------------------------------------|-----------------------------------------------------|-------------------------------------|--|--|
| Model                                                                                                                                                                             | M02A                                                                                                                                                                                                                                                                                                                                                                                                            | medily                                              | 54                                  |  |  |
| Dimensions                                                                                                                                                                        | L275 x W164 x H325 mm                                                                                                                                                                                                                                                                                                                                                                                           |                                                     |                                     |  |  |
| Material/Finish                                                                                                                                                                   | Steel / White Epoxy Finish                                                                                                                                                                                                                                                                                                                                                                                      |                                                     |                                     |  |  |
| Manufacturer                                                                                                                                                                      | Bobrick Washroom Equipment Inc. (USA)                                                                                                                                                                                                                                                                                                                                                                           |                                                     |                                     |  |  |
| Source                                                                                                                                                                            | Ka Shing Enterprises (H.K) Limted<br>Mr. Ivan Lau / Mr. GilmanYuen                                                                                                                                                                                                                                                                                                                                              |                                                     |                                     |  |  |
| Contact Tel/Fax                                                                                                                                                                   | (852) 2628-0661 / (852) 2490-2700                                                                                                                                                                                                                                                                                                                                                                               | 1                                                   |                                     |  |  |
| E-mail                                                                                                                                                                            | project@kashingehk.com                                                                                                                                                                                                                                                                                                                                                                                          |                                                     | $\square = \square$                 |  |  |
|                                                                                                                                                                                   |                                                                                                                                                                                                                                                                                                                                                                                                                 |                                                     |                                     |  |  |
| Website<br>General description                                                                                                                                                    | www.kashingehk.com                                                                                                                                                                                                                                                                                                                                                                                              |                                                     |                                     |  |  |
| their power and ruggedness<br>regulate the temperature of<br>temperature. Thanks to thi<br>Circuit, these dryers enjoy<br>the hand drying process. A<br>consumption of these drye | and dryers automatically operated are characterized by<br>ss. They incorporate the technology to automatically<br>f the outlet air to 4 possible levels depending on the room<br>s device, which is assembled into the LED Electronic<br>a longer life cycle, while increasing the effectiveness of<br>Also relevant is the savings in electrical energy<br>ers, which incorporate this very important ecologic | 275mm<br>[107/8"]<br>[61/2"]                        |                                     |  |  |
| feature.                                                                                                                                                                          |                                                                                                                                                                                                                                                                                                                                                                                                                 | Voltage                                             | 220- 240 V                          |  |  |
|                                                                                                                                                                                   |                                                                                                                                                                                                                                                                                                                                                                                                                 | Frequency                                           | 50/60 Hz                            |  |  |
|                                                                                                                                                                                   | ryers are made according to the highest quality and safety                                                                                                                                                                                                                                                                                                                                                      | Electrical Isolation                                | Class II                            |  |  |
|                                                                                                                                                                                   | ty thermal limiters (in the heating element and in the                                                                                                                                                                                                                                                                                                                                                          | Total power<br>Consumption                          | 250 – 2,750 W                       |  |  |
| motor) and automatic disc                                                                                                                                                         | onnect system.                                                                                                                                                                                                                                                                                                                                                                                                  | Motor power                                         | 1.2 - 12A<br>250 W                  |  |  |
| *Mediflow® solutions are                                                                                                                                                          | e proven long lasting and completely reliable models.                                                                                                                                                                                                                                                                                                                                                           | Rpm                                                 | 4,500                               |  |  |
|                                                                                                                                                                                   | anti-vandalism features and designed to be installed in                                                                                                                                                                                                                                                                                                                                                         | Heating element power                               | 2,500 W                             |  |  |
| -                                                                                                                                                                                 | f people such as: airports, large hotels, sports centers,                                                                                                                                                                                                                                                                                                                                                       | Dimensions                                          | 325x275x164 mm.                     |  |  |
| _                                                                                                                                                                                 | ad official organizations among others.                                                                                                                                                                                                                                                                                                                                                                         | Weight                                              | 4.25 Kg                             |  |  |
|                                                                                                                                                                                   | 6 -6                                                                                                                                                                                                                                                                                                                                                                                                            | Cover thickness                                     | 1.5 mm                              |  |  |
| Components & materials                                                                                                                                                            | 6:                                                                                                                                                                                                                                                                                                                                                                                                              | Drying time                                         | 29 sec.                             |  |  |
|                                                                                                                                                                                   | cover, white Epoxy painted, 1.5mm. thick.                                                                                                                                                                                                                                                                                                                                                                       | Effective airflow                                   | 450 m <sup>3</sup> /h (7,500 L/min) |  |  |
|                                                                                                                                                                                   | e cover, black matte Epoxy painted, 1.5mm. thick.                                                                                                                                                                                                                                                                                                                                                               | Air velocity                                        | 95 Km/h                             |  |  |
| * M02AC: Stainless steel                                                                                                                                                          | one-piece cover, bright finish, 1.5mm. thick.                                                                                                                                                                                                                                                                                                                                                                   | Air temperature (10 cm<br>distance/21ºC)            | 50 °C                               |  |  |
| WIUZAUS: Stainless stee                                                                                                                                                           | el one-piece cover, satin finish, 1.5mm. thick.                                                                                                                                                                                                                                                                                                                                                                 | Sound pressure (*) (at 2m)                          | 65 dBA                              |  |  |
|                                                                                                                                                                                   |                                                                                                                                                                                                                                                                                                                                                                                                                 | Protection rating (*) According to UNE EN ISO 11201 | IP23                                |  |  |
|                                                                                                                                                                                   |                                                                                                                                                                                                                                                                                                                                                                                                                 | ( ) PRESIDING TO ONE EN 150 11201                   | Lozo vi standara.                   |  |  |