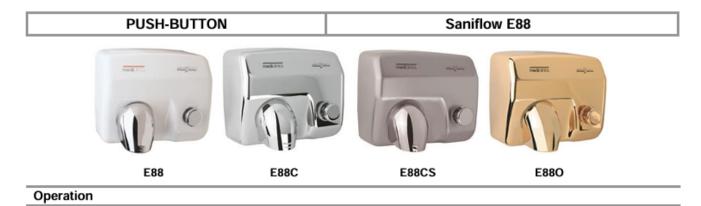

## SANITARY WARE SPECIFICATION SHEET

| Item Descriptions             | Mediclinics "Saniflow® " (Spain) Steel wall<br>mounted push-button hand dryer with<br>rotating nozzle in gold plated finish | Illustration/ Drawing     |
|-------------------------------|-----------------------------------------------------------------------------------------------------------------------------|---------------------------|
| Dimensions                    | L278 x W212 x H248 mm                                                                                                       | medicinics cautium        |
| Model                         | E88O                                                                                                                        |                           |
| Material/ Finish              | Steel / Gold Plated Finish                                                                                                  |                           |
| Manufacturer                  | Mediclinics, S.A. (Spain)                                                                                                   |                           |
| Source                        | Ka Shing Enterprises (H.K) Limted                                                                                           |                           |
|                               | Mr. Ivan Lau / Mr. GilmanYuen                                                                                               |                           |
| Contact Tel/Fax               | (852) 2628-0661 / (852) 2490-2700                                                                                           | 748mm                     |
| E-mail                        | project@kashingehk.com                                                                                                      |                           |
| Website                       | www.kashingehk.com                                                                                                          |                           |
| General description           |                                                                                                                             | 278mm 212mm               |
| *Saniflow® push-button hand c | lryer is the rotating nozzle dryer that                                                                                     | Technical Specifications: |

E88: 1,5 mm. thick steel cover, white enamelled coating finish.

E88B: 1,5 mm. thick steel cover, matte black finished.

E88C: 1,5 mm. thick steel cover, bright finish.

E88CS: 1,5 mm. thick steel cover, satin finish.

E880: 1,5 mm. thick steel cover, gold plated finish.

One-piece steel cover fixed to the base by means of 2 vandal-proof lock screws and lock with special Saniflow ® wrench.

1

| 2/011111                              | - 21211111     |
|---------------------------------------|----------------|
| echnical Specifications               | :              |
| Voltage                               | 220- 240 V     |
| Frequency                             | 50/60 Hz       |
| Electrical Isolation                  | Class I        |
| Total power                           | 2,250 W        |
| Consumption                           | 10 A           |
| Motor power                           | 250 W          |
| Rpm                                   | 5,500          |
| Heating element power                 | 2,000 W        |
| Dimensions                            | 248x278x212 mm |
| Weight                                | 5.9 Kg         |
| Cover thickness                       | 1.5 mm         |
| Drying time                           | 29 sec.        |
| Air velocity                          | 100 Km/h       |
| Air temperature (10 cm                | 50 °C          |
| distance/21ºC)                        |                |
| Sound pressure <sup>(*)</sup> (at 2m) | 68 dBA         |
| Protection rating                     | IP23           |