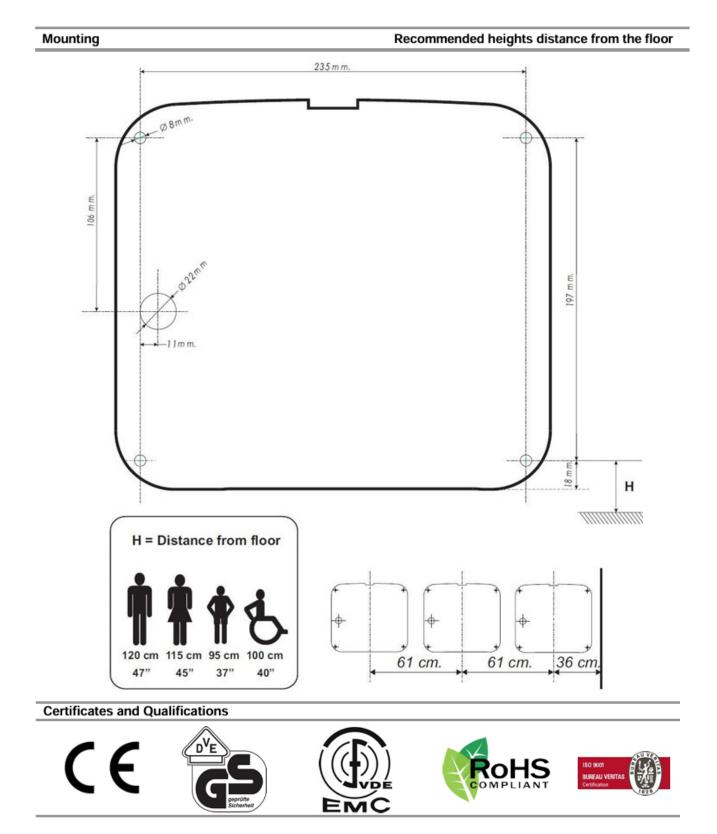

E880: 1,5 mm. thick steel cover, gold plated finish.

One-piece steel cover fixed to the base by means of 2 vandal-proof lock screws and lock with special Saniflow ® wrench.

E888 Matte black finish

| Voltage                               | 220- 240 V     |
|---------------------------------------|----------------|
| Frequency                             | 50/60 Hz       |
| Electrical Isolation                  | Class I        |
| Total power                           | 2,250 W        |
| Consumption                           | 10 A           |
| Motor power                           | 250 W          |
| Rpm                                   | 5,500          |
| Heating element power                 | 2,000 W        |
| Dimensions                            | 248x278x212 mm |
| Weight                                | 5.9 Kg         |
| Cover thickness                       | 1.5 mm         |
| Drying time                           | 29 sec.        |
| Air velocity                          | 100 Km/h       |
| Air temperature (10 cm                | 50 °C          |
| distance/21ºC)                        |                |
| Sound pressure <sup>(*)</sup> (at 2m) | 68 dBA         |
| Protection rating                     | IP23           |