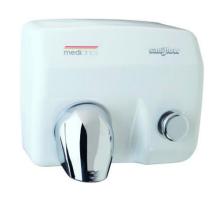

# SANITARY WARE SPECIFICATION SHEET

Mediclinics "Saniflow® " (Spain) Steel wall Item Descriptions

> mounted push-button hand dryer with rotating nozzle in white enamelled coating

finish

L278 x W212 x H248 mm **Dimensions** 

#### Components & materials:

E88: 1,5 mm. thick steel cover, white enamelled coating finish.

E88B: 1,5 mm. thick steel cover, matte black finished.

E88C: 1,5 mm. thick steel cover, bright finish.

E88CS: 1,5 mm. thick steel cover, satin finish.