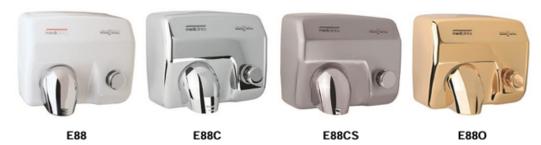

E88 Model

Material/Finish Steel / White Enamelled Coating Finish

Manufacturer Mediclinics, S.A. (Spain)

Source Ka Shing Enterprises (H.K) Limted

Mr. Ivan Lau / Mr. GilmanYuen

Contact Tel/Fax (852) 2628-0661 / (852) 2490-2700

#### Components & materials:

E88: 1,5 mm. thick steel cover, white enamelled coating finish.

E88B: 1,5 mm. thick steel cover, matte black finished.

E88C: 1,5 mm. thick steel cover, bright finish.

E88CS: 1,5 mm. thick steel cover, satin finish.

E880: 1,5 mm. thick steel cover, gold plated finish.

One-piece steel cover fixed to the base by means of 2 vandal-proof lock screws and lock with special Saniflow ® wrench.