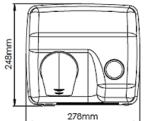

# SANITARY WARE SPECIFICATION SHEET

Mediclinics "Saniflow® " (Spain) Steel wall Item Descriptions

> mounted push-button hand dryer with rotating nozzle in white enamelled coating

finish

L278 x W212 x H248 mm **Dimensions** 

#### Technical Specifications:

| nm |
|----|
|    |
|    |
|    |
|    |
|    |
|    |
|    |
|    |
|    |
|    |

Note: