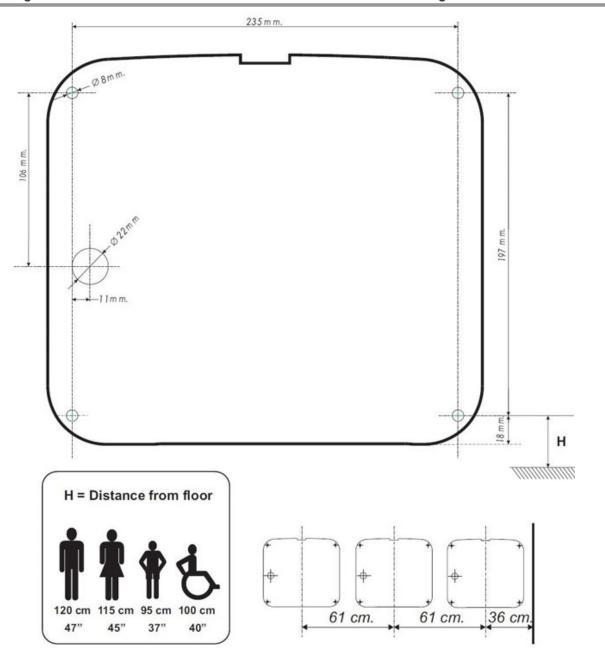

,5 mm. thick steel cover, matte black finished.

E88C: 1,5 mm. thick steel cover, bright finish.

E88CS: 1,5 mm. thick steel cover, satin finish.

E880: 1,5 mm. thick steel cover, gold plated finish.

One-piece steel cover fixed to the base by means of 2 vandal-proof lock screws and lock with special Saniflow ® wrench.











## Illustration/ Drawing







#### Technical Specifications:

| nm |
|----|
|    |
|    |
|    |
|    |
|    |
|    |
|    |
|    |
|    |
|    |

Note:









### PUSH-BUTTON Saniflow E88



# Operation

Press the push-button to initiate the drying process, place the hands under the rotating nozzle into the air outlet and rub them together. The dryer will go on with no interruption for 35 seconds.

### Mounting

# Recommended heights distance from the floor



## **Certificates and Qualifications**