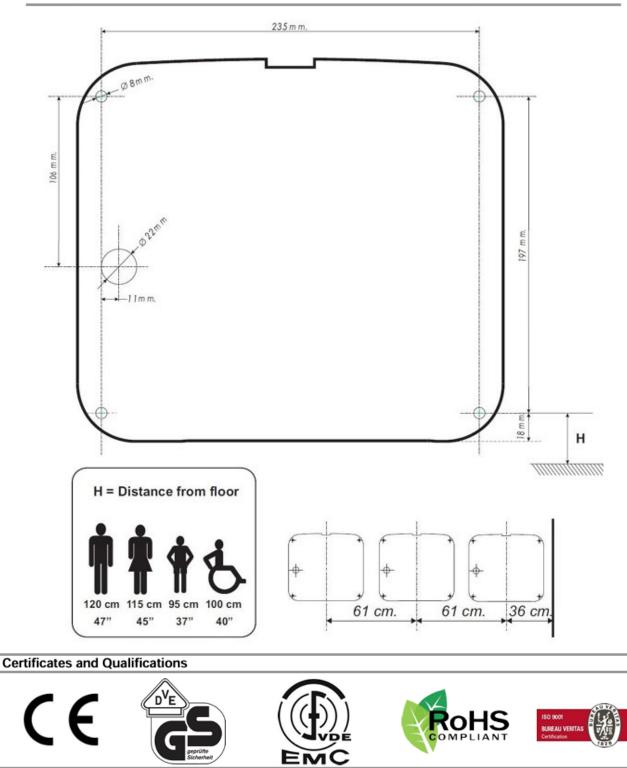

ion rating                   | IP23                          |  |  |
| screws and lock with special Saniflov                                                                                                                                                    | v w wiench.                                                                         | E05ACS<br>Satin finish            | (*) According to UNE E              | N ISO 11201:2010 V2 standard. |  |  |





#### Operation

Place the hands under the rotating nozzle. The dryer will start automatically, and go on with no interruption as long as the hands are kept in the detection range of the sensor. The appliance will stop 2 seconds after the hands are removed from the airflow.

### Mounting

#### Recommended heights distance from the floor