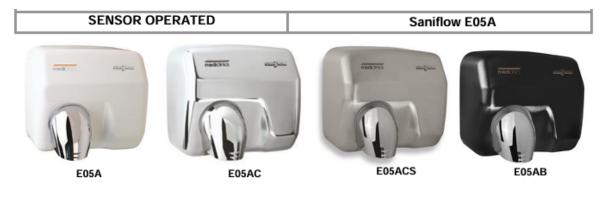

## SANITARY WARE SPECIFICATION SHEET

| Item Descriptions                                                                                                                                                                       | Mediclinics "Saniflow® " (Spain) Steel wall<br>mounted automatic hand dryer with rotating<br>nozzle in white epoxy finish |                                                   | Illustration/ Drawing                    |                      |  |
|-----------------------------------------------------------------------------------------------------------------------------------------------------------------------------------------|---------------------------------------------------------------------------------------------------------------------------|---------------------------------------------------|------------------------------------------|----------------------|--|
| Dimensions                                                                                                                                                                              | L276 x W214 x H245mn                                                                                                      | n                                                 |                                          |                      |  |
| Model                                                                                                                                                                                   | E05A                                                                                                                      |                                                   | medicinics                               | saufileur            |  |
| Material/ Finish                                                                                                                                                                        | Steel / White Epoxy Fini                                                                                                  | sh                                                |                                          |                      |  |
| Manufacturer                                                                                                                                                                            | Mediclinics, S.A. (Spain)                                                                                                 |                                                   |                                          |                      |  |
| Source                                                                                                                                                                                  | Ka Shing Enterprises (H.<br>Mr. Ivan Lau / Mr. Gilma                                                                      |                                                   |                                          |                      |  |
| Contact Tel/Fax                                                                                                                                                                         | (852) 2628-0661 / (852) 1                                                                                                 | 2490-2700                                         |                                          |                      |  |
| E-mail                                                                                                                                                                                  | project@kashingehk.com                                                                                                    | 1                                                 |                                          |                      |  |
| Website                                                                                                                                                                                 | www.kashingehk.com                                                                                                        |                                                   | ε                                        | 545mm                |  |
| General description<br>*Saniflow® automatic hand dryer is t<br>most widely used in the world, regard<br>*These machines also feature easy may<br>and a high level of user safety. Toget | dless of the location to be fitted.<br>aintenance, low noise levels<br>her with an accurate design of                     |                                                   | Technical Specification                  | 214mm                |  |
| components, SANIFLOW dryers boast the most powerful airflow in<br>the world, which, combined with a comfortable drying temperature,<br>White epoxy finish                               |                                                                                                                           | E05A<br>White epoxy finish                        | Voltage                                  | 220- 240 V           |  |
| the world, which, combined with a c                                                                                                                                                     | onnormore arying temperature,                                                                                             |                                                   | Frequency                                | 50/60 Hz             |  |
| *Available in a 1,5 mm. thick steel cover, white or black finished or                                                                                                                   |                                                                                                                           | Electrical Isolation                              | Class I                                  |                      |  |
| in a 1,5 mm. thick stainless steel cover bright or satin finished, this                                                                                                                 |                                                                                                                           |                                                   | Total power                              | 2,250 W              |  |
| hand dryer is ideal for Heavy traffic Bathrooms.                                                                                                                                        |                                                                                                                           |                                                   | Consumption                              | 10 A                 |  |
| *Thus, these are proven models with a long durability and complete                                                                                                                      |                                                                                                                           | E05AB<br>Matte black epoxy finish                 | Motor power                              | 250 W                |  |
| reliability, with anti-vandalism features and designed to be installed                                                                                                                  |                                                                                                                           | Matte black epoxy finish                          | Rpm                                      | 5,500                |  |
| in high traffic of people such as airports, large hotels, sport centers,                                                                                                                |                                                                                                                           | THE PARTY AND | Heating element power                    | 2,000 W              |  |
| large recreational areas and large official organizations, among                                                                                                                        |                                                                                                                           | 100                                               | Dimensions                               | 245x276x214 mm.      |  |
| others.                                                                                                                                                                                 |                                                                                                                           |                                                   | Weight                                   | 4,65 Kg              |  |
| Components & materials:                                                                                                                                                                 |                                                                                                                           |                                                   | Cover thickness                          | 1.5 mm               |  |
| E05A: 1,5 mm. thick steel cover, whi                                                                                                                                                    | ite finished.                                                                                                             | E05AC<br>Bright finish                            | Drying time                              | 29 sec.              |  |
| E05AB: 1,5 mm. thick steel cover, black finished.                                                                                                                                       |                                                                                                                           |                                                   | Air velocity                             | 100 Km/h             |  |
| E05AC: 1,5 mm. thick stainless steel cover, bright finish.<br>E05ACS: 1,5 mm. thick stainless steel cover, satin finish.                                                                |                                                                                                                           |                                                   | Air temperature (10 cm<br>distance/21ºC) | 50 °C                |  |
|                                                                                                                                                                                         |                                                                                                                           |                                                   | Sound pressure <sup>(*)</sup> (at 2m     | ·                    |  |
| *One-piece cover fixed to the base by means of 2 vandal-proof lock<br>screws and lock with special Saniflow ® wrench.                                                                   |                                                                                                                           | Protection rating                                 | IP23                                     |                      |  |
|                                                                                                                                                                                         | w w wrencn.                                                                                                               | E05ACS<br>Satin finish                            | (*) According to UNE EN ISO 1120         | 01:2010 V2 standard. |  |