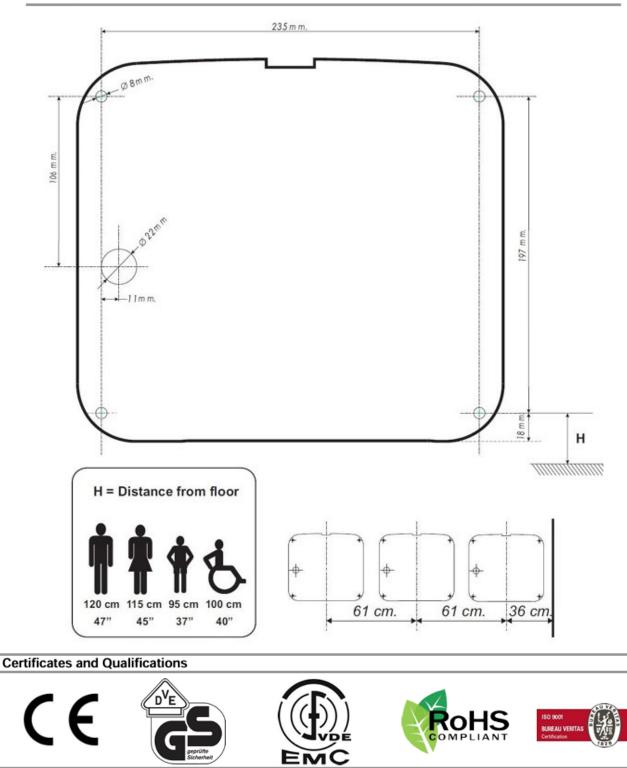

|  |
|                                                                                                                                                                                         | w w wrencn.                                                                                                               | E05ACS<br>Satin finish                            | (*) According to UNE EN ISO 1120         | 01:2010 V2 standard. |  |

Note:





#### Operation

Place the hands under the rotating nozzle. The dryer will start automatically, and go on with no interruption as long as the hands are kept in the detection range of the sensor. The appliance will stop 2 seconds after the hands are removed from the airflow.

### Mounting

#### Recommended heights distance from the floor