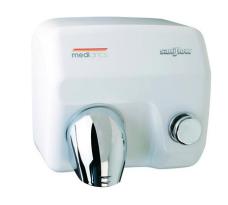

E-mail project@kashingehk.com Website www.kashingehk.com

General description

Saniflow® push-button hand dryer is the rotating nozzle dryer that is most widely used in the world, regardless of the location to be fitted

\*These machines also feature easy maintenance, low noise levels and a high level of user safety. Together with an accurate design of components, SANIFLOW dryers boast the most powerful airflow in the world, which, combined with a comfortable drying temperature, reduces drying times to a minimum.

\*Available in a 1,5 mm. thick steel cover, white or black finished or in a 1,5 mm. thick stainless steel cover bright or satin finished, this hand dryeris ideal for Heavy traffic Bathrooms.

\*Thus, these are proven models with a long durability and complete reliability, with anti-vandalism features and designed to be installed in high traffic of people such as airports, large hotels, sport centers, large recreational areas and large official organizations, among