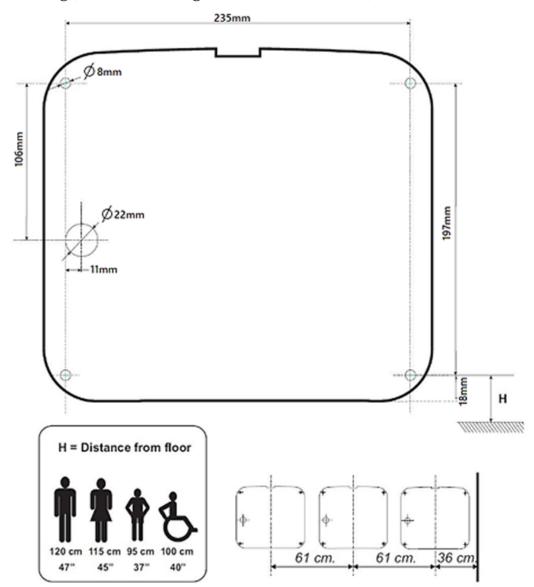

Mounting

Recommended heights distance from the floor

## Mounting (Recommended heights distance from the floor)