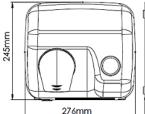

# SANITARY WARE SPECIFICATION SHEET

Item Descriptions Mediclinics (Spain) "Optima® " Stainless

steel AISI 304 wall-mounted hand dryer sensor operated in matte black epoxy finish

Dimensions L276 x W214 x H245mm

#### **Technical Specifications**

| Voltage                           | 220- 240 V         |  |  |
|-----------------------------------|--------------------|--|--|
| Frequency                         | 50/60 Hz           |  |  |
| Electrical Isolation              | Class I            |  |  |
| Total power                       | 2,250 W            |  |  |
| Consumption                       | 10 A               |  |  |
| Motor power                       | 250 W              |  |  |
| Rpm                               | 5,500              |  |  |
| Heating element power             | 2,000 W            |  |  |
| Dimensions                        | 245x276x214 mm     |  |  |
| Weight                            | 4,65 Kg            |  |  |
| Cover thickness                   | 1.5 mm             |  |  |
| Drying time                       | 29 sec.            |  |  |
| Air velocity                      | 100 Km/h           |  |  |
| Air temperature (10 cm            | 50 °C              |  |  |
| distance/21ºC)                    |                    |  |  |
| Sound pressure (*) (at 2m)        | 68 dBA             |  |  |
| Protection rating                 | IP23               |  |  |
| (*) According to UNE EN ISO 11201 | :2010 V2 standard. |  |  |