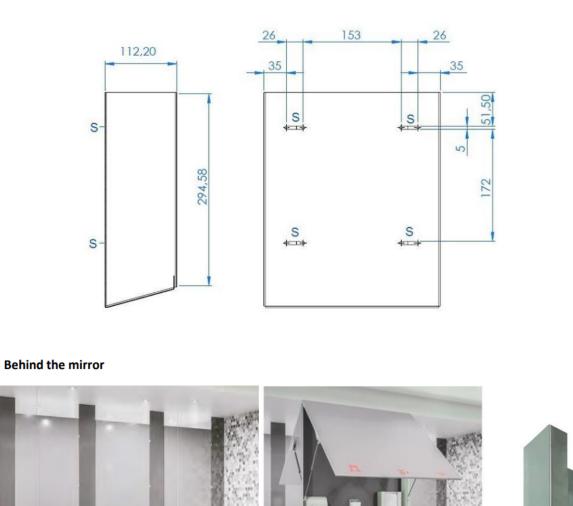

## MOUNTING TEMPLATE

Fix the paper dispenser through the holes of the wall plate by using the stainless steel screws supplied and taking into account the distances of the points indicated by an "S" in the next figure: