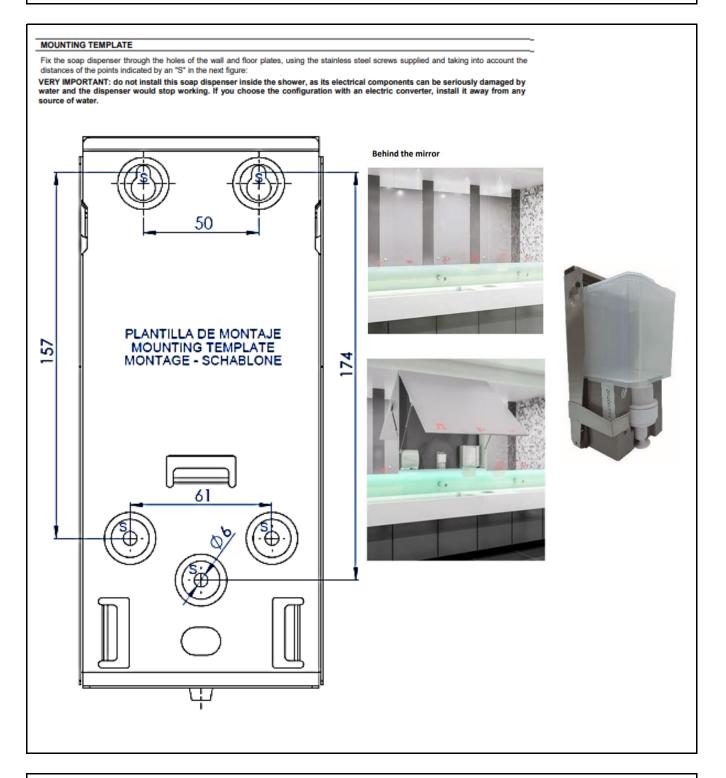

### It does not support soaps that contain methanol, chlorine or solid or abrasive particles.

· Screws and plastic plugs to mount on a brick wall supplied.

#### Components & materials

- WALL PLATE: made of stainless steel AISI 304, 0.8 mm thick. It is mounted on the wall by means of four Ø4 stainless steel screws (provided) with their corresponding Ø 6mm plastic plugs (also provided).
- INNER PLASTIC TANK: prevents oxidation and can be easily removed for cleaning and disinfection purposes.
- VALVE: anti-drip corrosion resistant that dispenses 1.5 ml of soap per service.
- POWER: 6 AA alkaline batteries (not provided) or optionally, AC adapter.