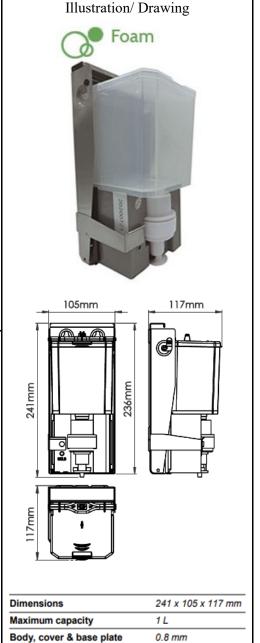

# SANITARY WARE SPECIFICATION SHEET

Item Descriptions Mediclinics (Spain) AISI 304 stainless steel wall

mounted/ behind the mirror hand sanitizer spray

dispenser DC supply(1000 ML)

Dimensions L117 x W105 x H241 mm

#### Components & materials

- WALL PLATE: made of stainless steel AISI 304, 0.8 mm thick. It is mounted on the wall by means of four Ø4 stainless steel screws (provided) with their corresponding Ø 6mm plastic plugs (also provided).
- INNER PLASTIC TANK: prevents oxidation and can be easily removed for cleaning and disinfection purposes.
- VALVE: anti-drip corrosion resistant that dispenses 1.5 ml of soap per service.
- POWER: 6 AA alkaline batteries (not provided) or optionally, AC adapter.

Inner tank thickness

Net weight

**Detection range** 

2.5 mm

0.64 Kg

1.5 ml

8 – 12 cm

Website: www.kashingehk.com