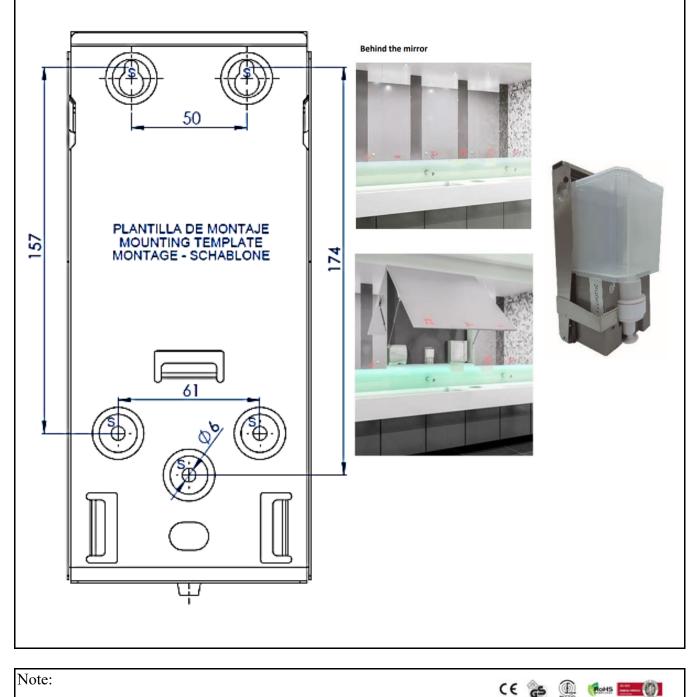

#### MOUNTING TEMPLATE

Fix the soap dispenser through the holes of the wall and floor plates, using the stainless steel screws supplied and taking into account the distances of the points indicated by an "S" in the next figure:

VERY IMPORTANT: do not install this soap dispenser inside the shower, as its electrical components can be seriously damaged by water and the dispenser would stop working. If you choose the configuration with an electric converter, install it away from any source of water.