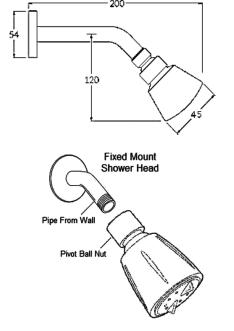

## SANITARY WARE SPECIFICATION SHEET

Item Descriptions Kita (PRC) Chrome plated High pressure water flow with single functions In-wall shower head

Model BL-17

Material Chrome Plated

Manufacturer Kita (PRC)

Source Ka Shing Enterprises (H.K) Limted

Mr. Ivan Lau / Mr. GilmanYuen

Contact Tel/Fax (852) 2628-0661 / (852) 2490-2700

E-mail project@kashingehk.com
Website www.kashingehk.com

**High-Pressure Water Flow:** Upgrade your bathroom with this high-quality overhead shower that provides a powerful and refreshing high-pressure water flow to help you wash away the stress and fatigue of your day.

**Spa-Like Showering:** With a large showerhead size, this overhead shower provides a broad and even coverage, giving you a spa-like showering experience.

**Durable Material:** The overhead shower is made of high-quality ABS plastic, which is durable and resistant to corrosion, ensuring a long-lasting and leak-free performance.

**Modern and Stylish Design:** With a sleek and modern design, this overhead shower adds a touch of elegance and style to your bathroom decor.

This shower head creates a relaxing and soothing ambiance in your bathroom and enhances your showering experience.