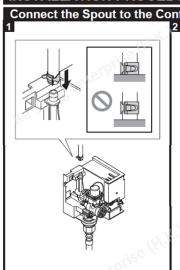

#### **INSTALLATION PROCEDURE**

Put Battery (TLE0450\*\*)

#### Caution

Please check battery pole in right way when you put in battery case. If sensor not working, please change new battery AA type 2 units.

After supply electricity, sensor will set up automatically (about 20 seconds)