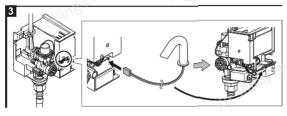

#### **INSTALLATION PROCEDURE**

Put Battery (TLE0450\*\*)

#### INSTALLATION PROCEDURE