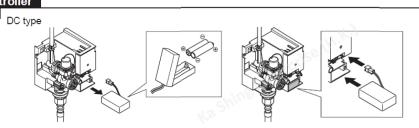

#### **INSTALLATION PROCEDURE**

Put Battery (TLE0450\*\*)

#### Caution

Please check battery pole in right way when you put in battery case. If sensor not working, please change new battery AA type 2 units.

After supply electricity, sensor will set up automatically (about 20 seconds)

- 1. These are non-rechargeable batteries are not to be recharged.
- 2. Different types of batteries or new and used batteries are not to be mixed.
- 3. Exhausted batteries are to be removed from the appliance and safely disposed of.
- 4. If the appliance is to be stored unused for a long period, the batteries should be removed.

  5. The supply terminals are not to be short-circuited.