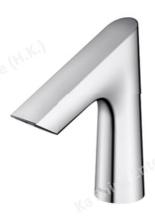

## SANITARY WARE SPECIFICATION SHEET

| Item Descriptions                    | TO TO (Japan) Chrome plated brass hand washing sensor faucet for cold water; operated in <b>Self Powered DC Supply</b> ; nominated flow rate 1.9 L/min in WELS Grade 1; Registration No. TN 22-0018 | Illustration/ Drawing  GOOD GREEN GOOD DESIGN AWARD  GOOD GESIGN AWARD  DESIGN AWARD |  |  |
|--------------------------------------|-----------------------------------------------------------------------------------------------------------------------------------------------------------------------------------------------------|--------------------------------------------------------------------------------------|--|--|
| Dimensions                           | W152 x D48 x H165 mm                                                                                                                                                                                |                                                                                      |  |  |
| Model                                | TLE27002H + TLE03502H                                                                                                                                                                               |                                                                                      |  |  |
| Materials                            | Chrome Plated                                                                                                                                                                                       |                                                                                      |  |  |
| Manufacturer                         | TO TO (Japan)                                                                                                                                                                                       |                                                                                      |  |  |
| Source                               | Ka Shing Enterprises (H.K) Limted<br>Mr. Ivan Lau / Mr. GilmanYuen                                                                                                                                  |                                                                                      |  |  |
| Contact Tel/Fax<br>E-mail<br>Website | (852) 2628-0661 / (852) 2490-2700<br>project@kashingehk.com<br>www.kashingehk.com                                                                                                                   |                                                                                      |  |  |
| 完成面<br>#48<br>105<br>152             | 完成面<br>112<br>165<br>89 65° 110<br>龍頭開孔 Ø35<br>軟管 L=720<br>TLE03502P PT1/2                                                                                                                          | Щ(                                                                                   |  |  |