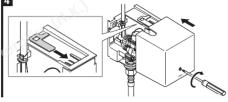

#### **INSTALLATION PROCEDURE**

Put Battery (TLE0450\*\*)

#### Caution

Please check battery pole in right way when you put in battery case. If sensor not working, please change new battery AA type 2 units.

After supply electricity, sensor will set up automatically (about 20 seconds)