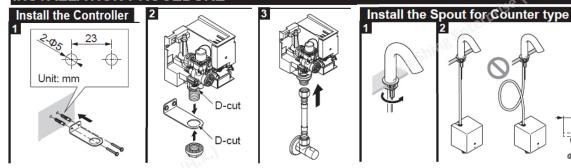

水務署 Water Supplies Department



水務署署長(尤孝賢代行)
for Director of Water Supplies

#### **INSTALLATION PROCEDURE**





Put Battery (TLE0450\*\*)



#### Caution

Please check battery pole in right way when you put in battery case. If sensor not working, please change new battery AA type 2 units.

After supply electricity, sensor will set up automatically (about 20 seconds)

- 1. These are non-rechargeable batteries are not to be recharged.
- 2. Different types of batteries or new and used batteries are not to be mixed.
- 3. Exhausted batteries are to be removed from the appliance and safely disposed of.
- 4. If the appliance is to be stored unused for a long period, the batteries should be removed.

  5. The supply terminals are not to be short-circuited.







#### INSTALLATION PROCEDURE







# Water Supplies Department

總部 Headquarters

香港灣仔告士打道七號入境事務大樓 48 樓

48/F, Immigration Tower, 7 Gloucester Road, Wan Chai, Hong Kong

本署檔號 Our ref. 來函檔號

Your ref.

(2) in WSD 3321/2021 T/J(1667/2021)

電話 Tel.

傅真 Fax.

2824 0578

20 December 2021



Dear Sir,

### Approval of "TOTO" Sensor Tap (General Acceptance No. C20211421)

Your letter ref. L-TT-8657 dated 15 November 2021 refers.

212786PC210203 Having considered the test reports ref. 201726EN201352 issued on 7 October 2021 and 4 March 2021 by Fugro Technical Services Ltd., this Authority accepts that the fitting described below complies with, and its use when correctly installed does not contravene, the Waterworks Ordinance and Regulations.

Name of Manufacturer:

TOTO Aquatechno Ltd

Country of Origin:

Japan

Brand:

TOTO