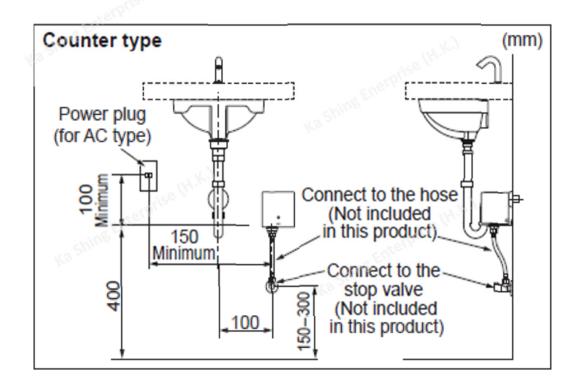

水務署 Water Supplies Department



水務署署長(尤孝賢代行)
for Director of Water Supplies

#### **INSTALLATION PROCEDURE**





Put Battery (TLE0450\*\*)



#### Caution

Please check battery pole in right way when you put in battery case. If sensor not working, please change new battery AA type 2 units.

After supply electricity, sensor will set up automatically (about 20 seconds)

- 1. These are non-rechargeable batteries are not to be recharged.
- 2. Different types of batteries or new and used batteries are not to be mixed.
- 3. Exhausted batteries are to be removed from the appliance and safely disposed of.
- 4. If the appliance is to be stored unused for a long period, the batteries should be removed.

  5. The supply terminals are not to be short-circuited.







#### INSTALLATION PROCEDURE







# Water Supplies Department

總部 Headquarters

香港灣仔告士打道七號入境事務大樓 48 樓

48/F, Immigration Tower, 7 Gloucester Road, Wan Chai, Hong Kong

本署檔號 Our ref. 來函檔號

Your ref.

(2) in WSD 3321/2021 T/J(1667/2021)

電話 Tel.

傅真 Fax.

2824 0578

20 December 2021



Dear Sir,

### Approval of "TOTO" Sensor Tap (General Acceptance No. C20211421)

Your letter ref. L-TT-8657 dated 15 November 2021 refers.

212786PC210203 Having considered the test reports ref. 201726EN201352 issued on 7 October 2021 and 4 March 2021 by Fugro Technical Services Ltd., this Authority accepts that the fitting described below complies with, and its use when correctly installed does not contravene, the Waterworks Ordinance and Regulations.

Name of Manufacturer:

TOTO Aquatechno Ltd

Country of Origin:

Japan

Brand:

TOTO

De