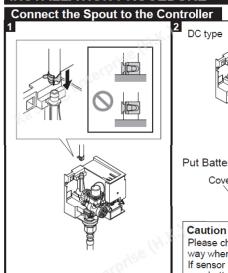

#### **INSTALLATION PROCEDURE**

Put Battery (TLE0450\*\*)

Please check battery pole in right way when you put in battery case. If sensor not working, please change new battery AA type 2 units.

After supply electricity, sensor will set up automatically (about 20 seconds)

- 1. These are non-rechargeable batteries are not to be recharged.
- 2. Different types of batteries or new and used batteries are not to be mixed.
- 3. Exhausted batteries are to be removed from the appliance and safely disposed of.
- 4. If the appliance is to be stored unused for a long period, the batteries should be removed.

  5. The supply terminals are not to be short-circuited.

INSTALLATION PROCEDURE