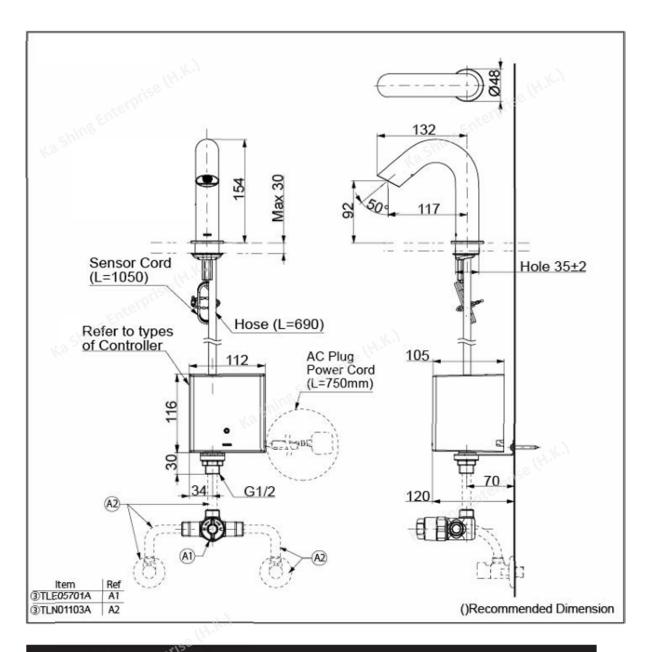

# STRUCTURAL PARTS

The shape of the actual product may differ somewhat from drawings depending on the model number.

Name of Manufacturer:

TOTO (Shanghai) Co Ltd

Country of Origin:

the Mainland of China

Brand:

TOTO

Details of Fitting:

1/2" Deck mounted sensor tap with 1 no. of flexible hose

Model:

TLE28001H + TLE04501H

TLE28001H + TLE01501H

**Body Markings:** 

TOTO

Expiry Date:

30 July 2025

This Authority hereby permits the use of the above fittings in fresh water plumbing systems subject to full adherence to Waterworks installation requirements. In particular, you are required to draw your customers' attention to the following requirement-