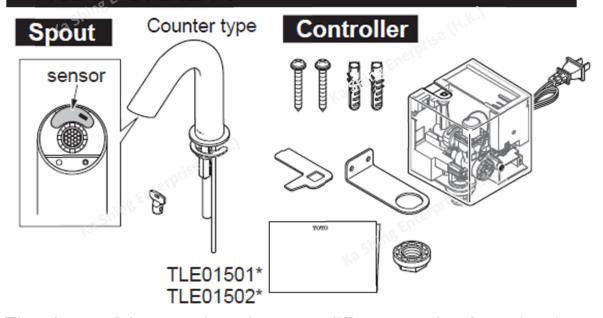

# STRUCTURAL PARTS

The shape of the actual product may differ somewhat from drawings depending on the model number.

Name of Manufacturer:

TOTO (Shanghai) Co Ltd

Country of Origin:

the Mainland of China

Brand:

TOTO

Details of Fitting:

1/2" Deck mounted sensor tap with 1 no. of flexible hose