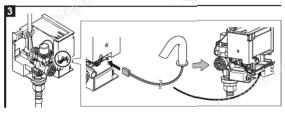

# STRUCTURAL PARTS

The shape of the actual product may differ somewhat from drawings depending on the model number.

#### **INSTALLATION PROCEDURE**

Put Battery (TLE0450\*\*)

Please check battery pole in right way when you put in battery case. If sensor not working, please change new battery AA type 2 units.

After supply electricity, sensor will set up automatically (about 20 seconds)