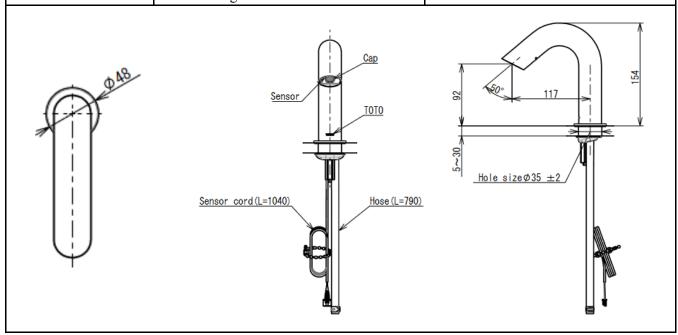

#### SANITARY WARE SPECIFICATION SHEET

Item Descriptions TO TO (PRC) Chrome plated brass hand

washing sensor faucet for cold water; operated in AC Supply; nominated flow rate

1.0 L/min in WELS Grade 1; Registration

No. TN 22-0011

Dimensions W117 x D48 x H154 mm

Model TLE28001H + TLE01501H

Materials Chrome Plated

Manufacturer TO TO (PRC)

Source Ka Shing Enterprises (H.K) Limted

Mr. Ivan Lau / Mr. GilmanYuen

Contact Tel/Fax (852) 2628-0661 / (852) 2490-2700

# STRUCTURAL PARTS

The shape of the actual product may differ somewhat from drawings depending on the model number.