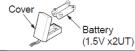

#### **INSTALLATION PROCEDURE**

Put Battery (TLE0450\*\*)

Please check battery pole in right way when you put in battery case. If sensor not working, please change new battery AA type 2 units.

After supply electricity, sensor will set up automatically (about 20 seconds)

- 1. These are non-rechargeable batteries are not to be recharged.
- 2. Different types of batteries or new and used batteries are not to be mixed.
- 3. Exhausted batteries are to be removed from the appliance and safely disposed of.
- 4. If the appliance is to be stored unused for a long period, the batteries should be removed.