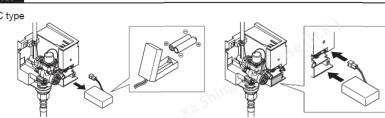

# STRUCTURAL PARTS

The shape of the actual product may differ somewhat from drawings depending on the model number.

#### **INSTALLATION PROCEDURE**

Put Battery (TLE0450\*\*)

Please check battery pole in right way when you put in battery case. If sensor not working, please change new battery AA type 2 units.

After supply electricity, sensor will set up automatically (about 20 seconds)