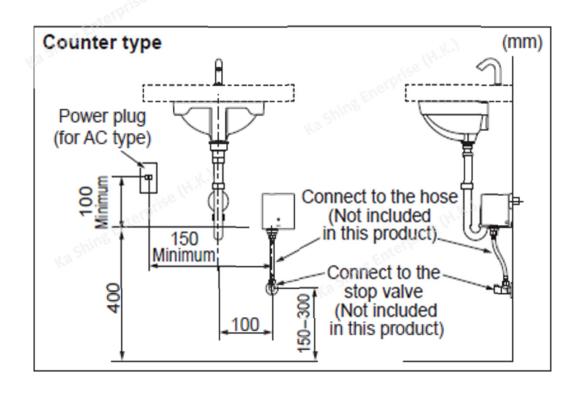

#### **INSTALLATION PROCEDURE**

Put Battery (TLE0450\*\*)

Please check battery pole in right way when you put in battery case. If sensor not working, please change new battery AA type 2 units.

After supply electricity, sensor will set up automatically (about 20 seconds)

  5. The supply terminals are not to be short-circuited.

INSTALLATION PROCEDURE