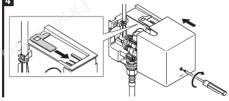

# STRUCTURAL PARTS

The shape of the actual product may differ somewhat from drawings depending on the model number.

#### **INSTALLATION PROCEDURE**

Put Battery (TLE0450\*\*)

Please check battery pole in right way when you put in battery case. If sensor not working, please change new battery AA type 2 units.

After supply electricity, sensor will set up automatically (about 20 seconds)