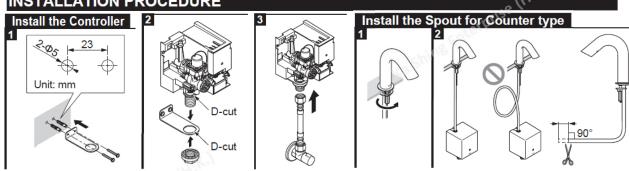

#### **INSTALLATION PROCEDURE**

Put Battery (TLE0450\*\*)

Please check battery pole in right way when you put in battery case. If sensor not working, please change new battery AA type 2 units.

After supply electricity, sensor will set up automatically (about 20 seconds)

  5. The supply terminals are not to be short-circuited.

INSTALLATION PROCEDURE