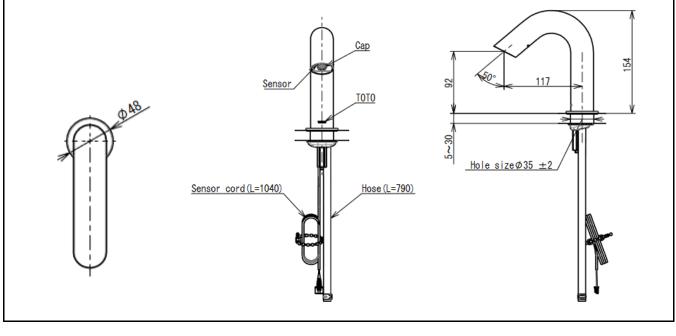

# SANITARY WARE SPECIFICATION SHEET

| Item Descriptions | TO TO (PRC) Chrome plated wall<br>mounted sensor faucet (Integrated) top<br>access replacement of batteries; AC supply;<br>nominated flow rate 1.9 l/min in WELS<br>Grade 1; Registration No. TN 22-0023 | Illustration/ Drawing                         |
|-------------------|----------------------------------------------------------------------------------------------------------------------------------------------------------------------------------------------------------|-----------------------------------------------|
| Dimensions        | W117 x D48 x H154 mm                                                                                                                                                                                     |                                               |
| Model             | TLE28001H + TLE04501H                                                                                                                                                                                    |                                               |
| Materials         | Chrome Plated                                                                                                                                                                                            |                                               |
| Manufacturer      | TO TO (PRC)                                                                                                                                                                                              |                                               |
| Source            | Ka Shing Enterprises (H.K) Limted                                                                                                                                                                        |                                               |
|                   | Mr. Ivan Lau / Mr. GilmanYuen                                                                                                                                                                            | Spout Height 92mm                             |
|                   |                                                                                                                                                                                                          | Water Pressure 0.05MPa~0.75MPa                |
| Contact Tel/Fax   | (852) 2628-0661 / (852) 2490-2700                                                                                                                                                                        | Finish Chrome Plate                           |
| E-mail            | project@kashingehk.com                                                                                                                                                                                   | Flow Rate 1.3L/min                            |
| Website           | www.kashingehk.com                                                                                                                                                                                       | Remarks Flow rate 2L/min model also available |