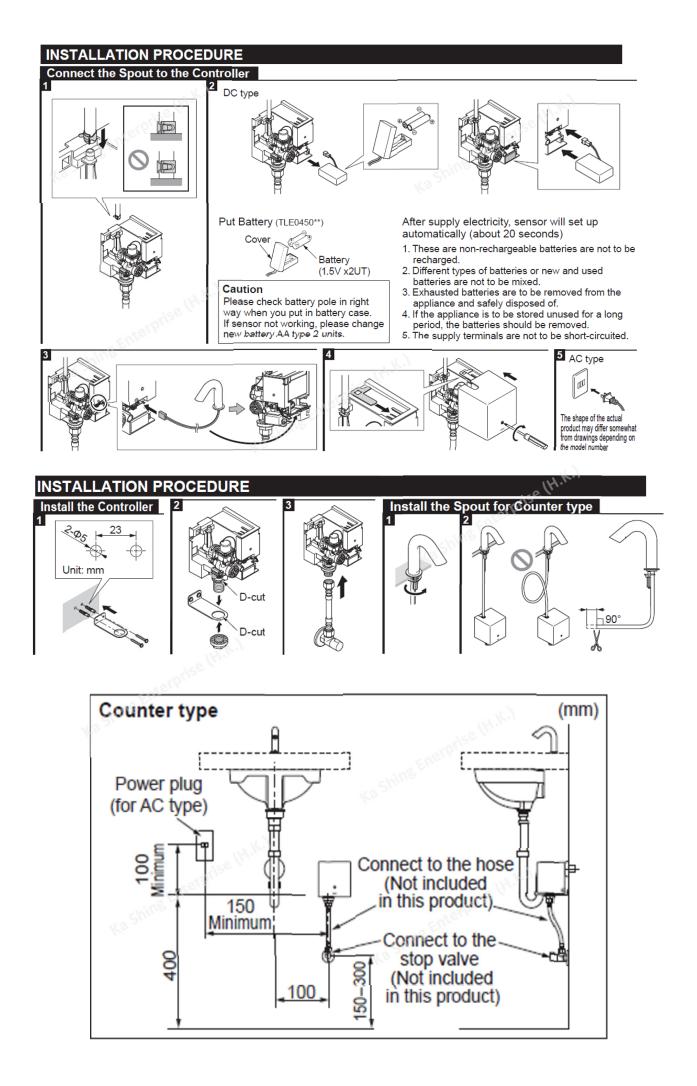

# SANITARY WARE SPECIFICATION SHEET

| Item Descriptions | TO TO (PRC) Chrome plated wall<br>mounted sensor faucet (Integrated) top<br>access replacement of batteries; AC supply;<br>nominated flow rate 1.9 l/min in WELS<br>Grade 1; Registration No. TN 22-0023 | Illustration/ Drawing                         |
|-------------------|----------------------------------------------------------------------------------------------------------------------------------------------------------------------------------------------------------|-----------------------------------------------|
| Dimensions        | W117 x D48 x H154 mm                                                                                                                                                                                     |                                               |
| Model             | TLE28001H + TLE04501H                                                                                                                                                                                    |                                               |
| Materials         | Chrome Plated                                                                                                                                                                                            |                                               |
| Manufacturer      | TO TO (PRC)                                                                                                                                                                                              |                                               |
| Source            | Ka Shing Enterprises (H.K) Limted                                                                                                                                                                        |                                               |
|                   | Mr. Ivan Lau / Mr. GilmanYuen                                                                                                                                                                            | Spout Height 92mm                             |
|                   |                                                                                                                                                                                                          | Water Pressure 0.05MPa~0.75MPa                |
| Contact Tel/Fax   | (852) 2628-0661 / (852) 2490-2700                                                                                                                                                                        | Finish Chrome Plate                           |
| E-mail            | project@kashingehk.com                                                                                                                                                                                   | Flow Rate 1.3L/min                            |
| Website           | www.kashingehk.com                                                                                                                                                                                       | Remarks Flow rate 2L/min model also available |