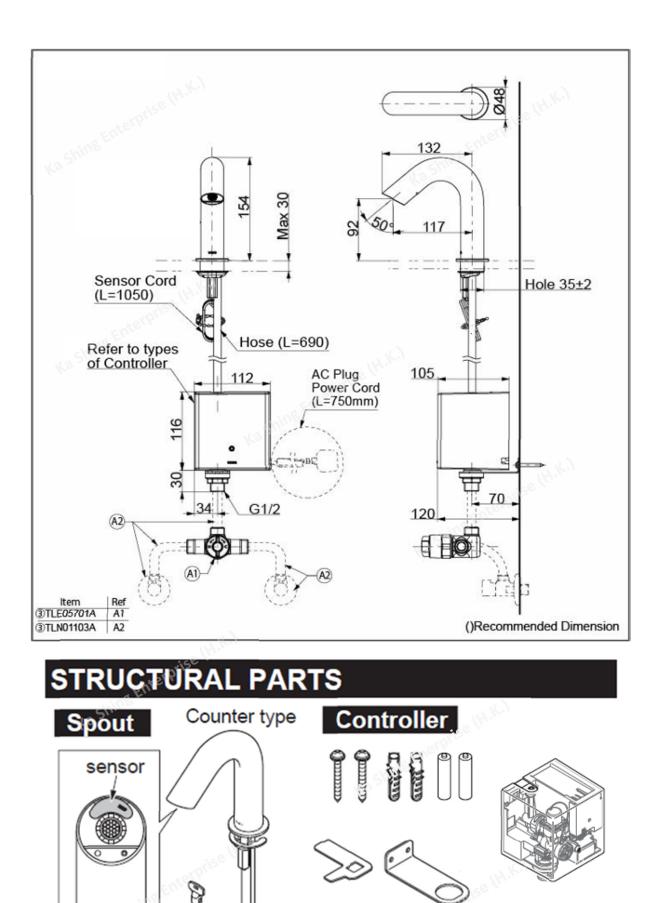

# SANITARY WARE SPECIFICATION SHEET

| Item Descriptions | TO TO (PRC) Chrome plated wall<br>mounted sensor faucet (Integrated) top<br>access replacement of batteries; AC supply;<br>nominated flow rate 1.9 l/min in WELS<br>Grade 1; Registration No. TN 22-0023 | Illustration/ Drawing                         |
|-------------------|----------------------------------------------------------------------------------------------------------------------------------------------------------------------------------------------------------|-----------------------------------------------|
| Dimensions        | W117 x D48 x H154 mm                                                                                                                                                                                     |                                               |
| Model             | TLE28001H + TLE04501H                                                                                                                                                                                    |                                               |
| Materials         | Chrome Plated                                                                                                                                                                                            |                                               |
| Manufacturer      | TO TO (PRC)                                                                                                                                                                                              |                                               |
| Source            | Ka Shing Enterprises (H.K) Limted                                                                                                                                                                        |                                               |
|                   | Mr. Ivan Lau / Mr. GilmanYuen                                                                                                                                                                            | Spout Height 92mm                             |
|                   |                                                                                                                                                                                                          | Water Pressure 0.05MPa~0.75MPa                |
| Contact Tel/Fax   | (852) 2628-0661 / (852) 2490-2700                                                                                                                                                                        | Finish Chrome Plate                           |
| E-mail            | project@kashingehk.com                                                                                                                                                                                   | Flow Rate 1.3L/min                            |
| Website           | www.kashingehk.com                                                                                                                                                                                       | Remarks Flow rate 2L/min model also available |