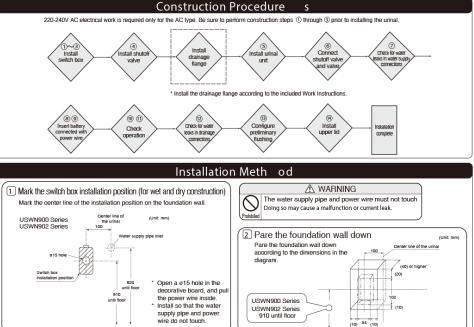

#### Auto-cleaning Urinal (USWN900 Series • USWN902 Series)

Install the product properly according to these Work Instructions, to ensure that its functions perform sufficiently. After installation, provide the customer with a clear explanation of how to use the product.