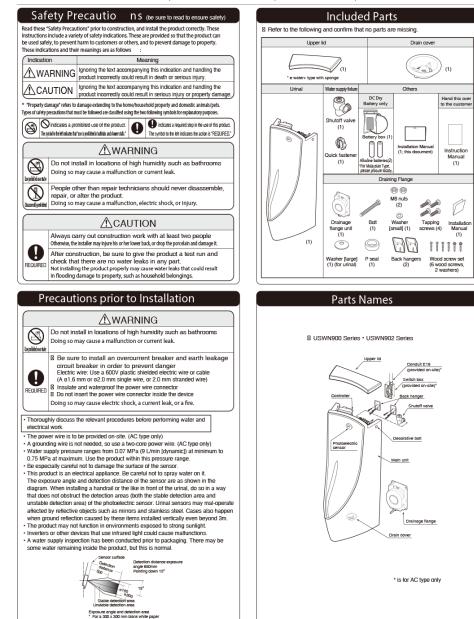

#### Auto-cleaning Urinal (USWN900 Series • USWN902 Series)

Install the product properly according to these Work Instructions, to ensure that its functions perform sufficiently. After installation, provide the customer with a clear explanation of how to use the product.