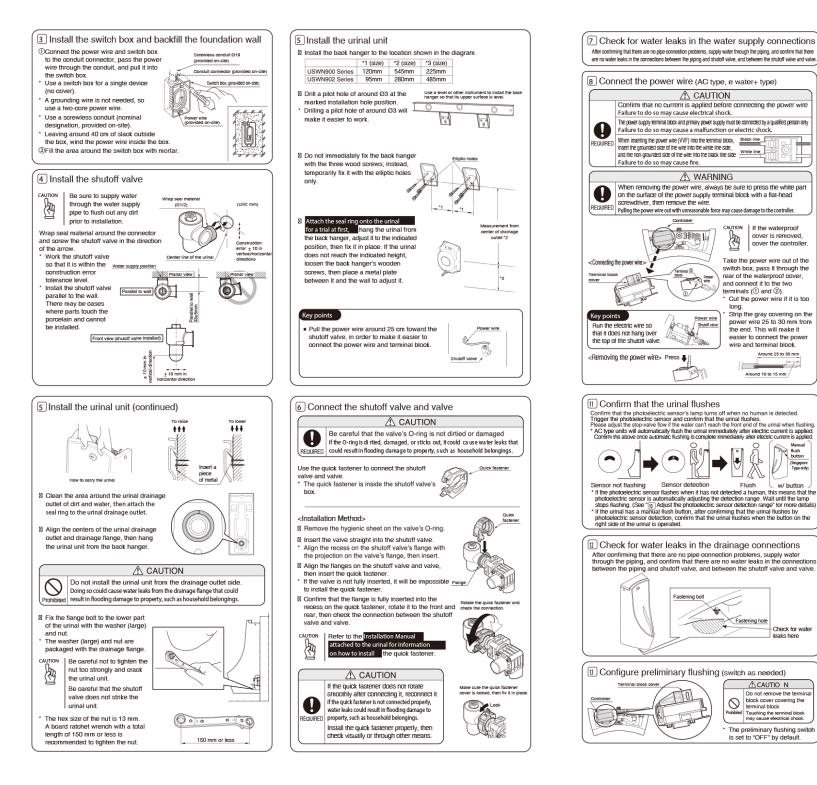

#### Auto-cleaning Urinal (USWN900 Series • USWN902 Series)

Install the product properly according to these Work Instructions, to ensure that its functions perform sufficiently. After installation, provide the customer with a clear explanation of how to use the product.