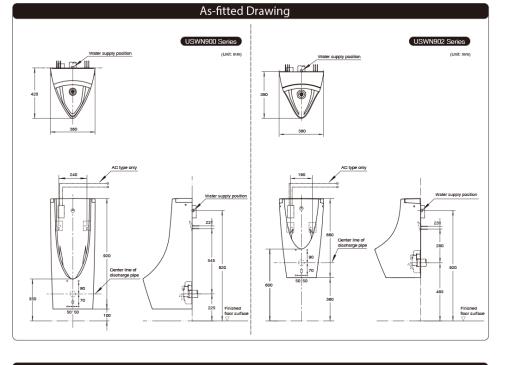

#### Auto-cleaning Urinal (USWN900 Series • USWN902 Series)

Install the product properly according to these Work Instructions, to ensure that its functions perform sufficiently. After installation, provide the customer with a clear explanation of how to use the product.