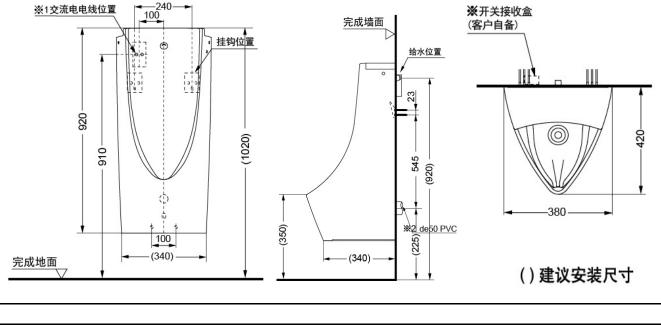

## SANITARY WARE SPECIFICATION SHEET

| Item Descriptions  | TO TO (Japan) Vitreous china wall hung<br>integrated sensor urinal with full plastic<br>pipeline for sea water ; <b>AC operated</b><br>;nominated flow rate <b>0.4</b> LPF in WELS | Illustration/ Drawing |
|--------------------|------------------------------------------------------------------------------------------------------------------------------------------------------------------------------------|-----------------------|
|                    | Grade 1; Registration No.: 1U 20-0001                                                                                                                                              | Grade 1               |
| Dimensions         | W420 x D380 x H920 mm                                                                                                                                                              |                       |
| Model              | USWN900HE                                                                                                                                                                          |                       |
| Materials / Colour | Vitreous China / White                                                                                                                                                             |                       |
| Manufacturer       | TO TO (Japan)                                                                                                                                                                      |                       |
| Source             | Ka Shing Enterprises (H.K) Limted                                                                                                                                                  |                       |
|                    | Mr. Ivan Lau / Mr. GilmanYuen                                                                                                                                                      |                       |
| Contact Tel/Fax    | (852) 2628-0661 / (852) 2490-2700                                                                                                                                                  |                       |
| E-mail             | project@kashingehk.com                                                                                                                                                             | GOOD DESIGN AWARD     |
| Website            | www.kashingehk.com                                                                                                                                                                 |                       |