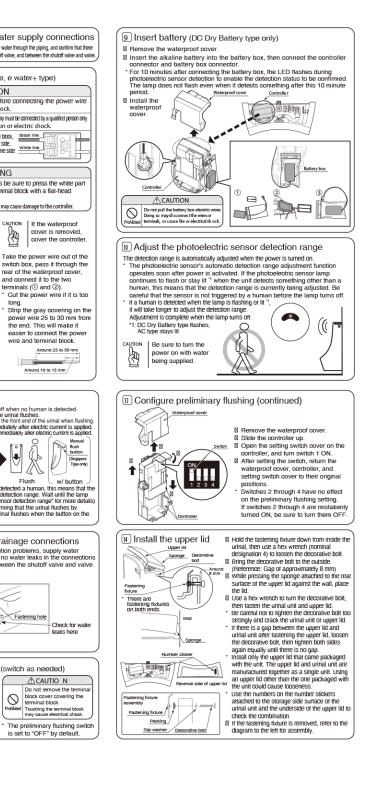

#### Auto-cleaning Urinal (USWN900 Series • USWN902 Series)

Install the product properly according to these Work Instructions, to ensure that its functions perform sufficiently. After installation, provide the customer with a clear explanation of how to use the product.