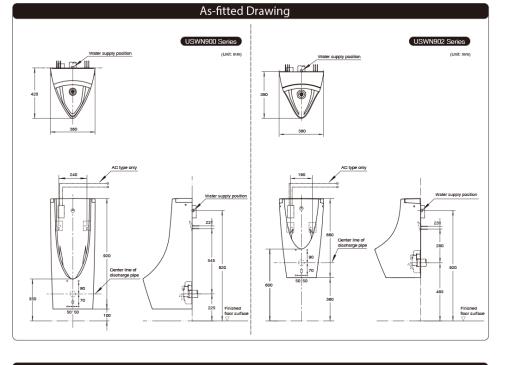

## SANITARY WARE SPECIFICATION SHEET

| Item Descriptions                                       | TO TO (Japan) Vitreous china wall hung<br>integrated sensor urinal with full plastic<br>pipeline for sea water ;AC operated<br>;nominated flow rate 0.4 LPF in WELS<br>Grade 1; Registration No.: 1U 20-0002 | Illustration/ Drawing                                                                                            |
|---------------------------------------------------------|--------------------------------------------------------------------------------------------------------------------------------------------------------------------------------------------------------------|------------------------------------------------------------------------------------------------------------------|
| Dimensions                                              | W380 x D390 x H660 mm                                                                                                                                                                                        | · ·                                                                                                              |
| Model                                                   | USWN902HE                                                                                                                                                                                                    |                                                                                                                  |
| Materials / Colour                                      | Vitreous China / White                                                                                                                                                                                       |                                                                                                                  |
| Manufacturer                                            | TO TO (Japan)                                                                                                                                                                                                |                                                                                                                  |
| Source                                                  | Ka Shing Enterprises (H.K) Limted<br>Mr. Ivan Lau / Mr. GilmanYuen                                                                                                                                           |                                                                                                                  |
| Contact Tel/Fax<br>E-mail<br>Website                    | (852) 2628-0661 / (852) 2490-2700<br>project@kashingehk.com<br>www.kashingehk.com                                                                                                                            | GOOD GOOD GOOD BESIGN AWARD                                                                                      |
| ※开关接收盒<br>(客户自备) ()建议安装尺寸 ※1:仅限交流电用 ※2:排水管的安装方法试附的安装说明书 | ※1交流电电线位置<br>100<br>0000<br>0000<br>0000<br>0000<br>0000<br>0000<br>000                                                                                                                                      | 完成墙面<br><u> 给水位置</u><br><u> </u> <u> </u> <u></u> |

#### Auto-cleaning Urinal (USWN900 Series • USWN902 Series)

Install the product properly according to these Work Instructions, to ensure that its functions perform sufficiently. After installation, provide the customer with a clear explanation of how to use the product.