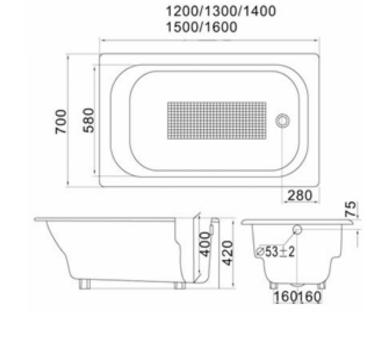

## SANITARY WARE SPECIFICATION SHEET

| Item Descriptions | KITA (PRC) Cast iron bathtub with anti-slip | Illustration/ Drawing |
|-------------------|---------------------------------------------|-----------------------|
|                   | surface                                     |                       |
| Dimensions        | Refer to drawing                            |                       |
|                   | reter to drawing                            |                       |
| Model             | ZYA-8                                       |                       |
| Finish            | Cast Iron                                   | •                     |
| Manufacturer      | KITA (PRC)                                  |                       |
| Source            | Ka Shing Enterprises (H.K) Limted           |                       |
|                   | Mr. Ivan Lau / Mr. GilmanYuen               |                       |
| Contact Tel/Fax   | (852) 2628-0661 / (852) 2490-2700           |                       |
| E-mail            | project@kashingehk.com                      |                       |
| Website           | www.kashingehk.com                          |                       |
|                   | 10001100011100                              |                       |
|                   | 1200/1300/1400<br>1500/1600                 |                       |

Model: ZYA-8

**CAST IRON BATHTUB** 

Size: 1500 X 700 X 390mm 1400 X 700 X 390mm 1300 X 700 X 390mm 1200 X 700 X 390mm

Note:

<sup>\*</sup> All information of the above is for the reference only. No prior notice is made if any changes.