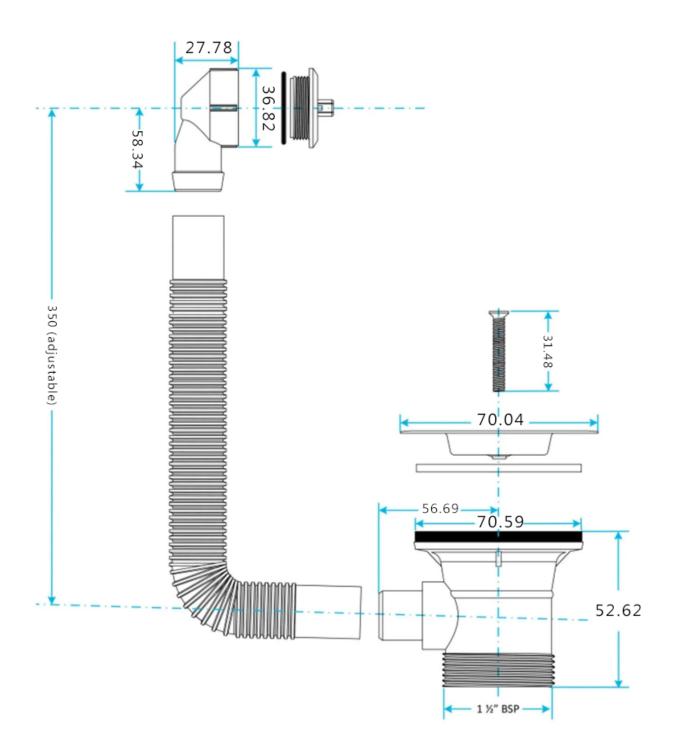

## SANITARY WARE SPECIFICATION SHEET

| Item Descriptions                                                                    | Schleich (PRC) 1-1/2 Inch Sink Waste with       | Illustration / Drawing |  |  |  |
|--------------------------------------------------------------------------------------|-------------------------------------------------|------------------------|--|--|--|
| Item Descriptions                                                                    | 16"(L) Stainless Steel Chain & Plastic Plug     | Illustration/ Drawing  |  |  |  |
|                                                                                      | c/w Round Overflow (Brass Body)                 |                        |  |  |  |
| <b>_</b>                                                                             |                                                 |                        |  |  |  |
| Dimensions                                                                           | 70.04 x 52.62 x Φ45.56 mm                       | L.                     |  |  |  |
| N. 1.1                                                                               | SC-11A                                          |                        |  |  |  |
| Model                                                                                | 5C-11A                                          |                        |  |  |  |
| Finish                                                                               | Stainless Steel / Brass                         |                        |  |  |  |
| 1 111311                                                                             | Stanness Steel / Diass                          |                        |  |  |  |
| Manufacturer                                                                         | Schleich (PRC)                                  |                        |  |  |  |
|                                                                                      |                                                 |                        |  |  |  |
| Source                                                                               | Ka Shing Enterprises (H.K) Limted               |                        |  |  |  |
|                                                                                      | Mr. Ivan Lau / Mr. GilmanYuen                   |                        |  |  |  |
|                                                                                      |                                                 |                        |  |  |  |
| Contact Tel/Fax                                                                      | (852) 2628-0661 / (852) 2490-2700               |                        |  |  |  |
| E-mail                                                                               | project@kashingehk.com                          |                        |  |  |  |
| Website                                                                              | www.kashingehk.com                              |                        |  |  |  |
|                                                                                      |                                                 |                        |  |  |  |
|                                                                                      |                                                 |                        |  |  |  |
| Feature:                                                                             | ·                                               |                        |  |  |  |
| _                                                                                    | sink combination wastes are quick and easy to   |                        |  |  |  |
|                                                                                      | complete kit including waste, overflow and plug |                        |  |  |  |
| and chain.                                                                           |                                                 |                        |  |  |  |
| Complete breas he died sink weste with external everflow.                            |                                                 |                        |  |  |  |
| - Complete brass bodied sink waste with external overflow<br>- PVC black 1-3/4" plug |                                                 |                        |  |  |  |
| - Stainless steel flange                                                             | -                                               |                        |  |  |  |
| - Chrome plated ABS                                                                  |                                                 |                        |  |  |  |
| _                                                                                    | plastic plug and 16" chrome plated chain        |                        |  |  |  |
| - Quick to install                                                                   |                                                 |                        |  |  |  |
| - Easy to maintain                                                                   |                                                 |                        |  |  |  |
|                                                                                      |                                                 |                        |  |  |  |
|                                                                                      |                                                 |                        |  |  |  |
|                                                                                      |                                                 |                        |  |  |  |
|                                                                                      |                                                 |                        |  |  |  |
|                                                                                      |                                                 |                        |  |  |  |
|                                                                                      |                                                 |                        |  |  |  |