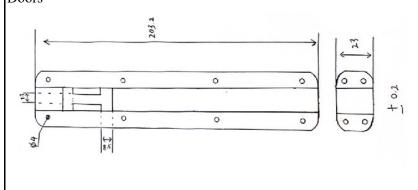

## **ANTI-THEFT SERIES SPECIFICATION SHEET**

| Item Descriptions                | SODUN (P.R.C.) Security Brass Barrel Bolt 8" x 12 mm               | Illustration/ Drawing |
|----------------------------------|--------------------------------------------------------------------|-----------------------|
| Dimensions                       | 226.2 x 39.5 x 15 mm                                               |                       |
| Model                            | AG-16F                                                             | _                     |
| Finish                           | Copper                                                             | 1,00                  |
| Origin                           | P.R.C.                                                             |                       |
| Manufacturer                     | SODUN (P.R.C.)                                                     |                       |
| Source                           | Ka Shing Enterprises (H.K) Limted<br>Mr. Ivan Lau / Mr. GilmanYuen |                       |
| Contact Tel/Fax                  | (852) 2628-0661 / (852) 2490-2700                                  |                       |
| E-mail                           | project@kashingehk.com                                             |                       |
| Website                          | www.kashingehk.com                                                 |                       |
| Item specifics: - Lock Sizes: 8" |                                                                    |                       |

- Lock Sizes: 8'
- Screw Holes: 6 + 4
- Materials: Brass
- Suitable For Bathroom, Bedroom, Cupboards, Chests, Cabinets, Wooden Wickets, Windows, Fences, Kennels, Office & Other Indoor Doors

Note:

<sup>\*</sup> All information of the above is for reference only. No prior notice is made if any changes.