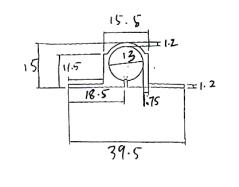

## **ANTI-THEFT SERIES SPECIFICATION SHEET**

| Item Descriptions                | SODUN (P.R.C.) Security Brass Barrel Bolt 8" x 12 mm               | Illustration/ Drawing |
|----------------------------------|--------------------------------------------------------------------|-----------------------|
| Dimensions                       | 226.2 x 39.5 x 15 mm                                               |                       |
| Model                            | AG-16F                                                             | _                     |
| Finish                           | Copper                                                             | 1,00                  |
| Origin                           | P.R.C.                                                             |                       |
| Manufacturer                     | SODUN (P.R.C.)                                                     |                       |
| Source                           | Ka Shing Enterprises (H.K) Limted<br>Mr. Ivan Lau / Mr. GilmanYuen |                       |
| Contact Tel/Fax                  | (852) 2628-0661 / (852) 2490-2700                                  |                       |
| E-mail                           | project@kashingehk.com                                             |                       |
| Website                          | www.kashingehk.com                                                 |                       |
| Item specifics: - Lock Sizes: 8" |                                                                    |                       |