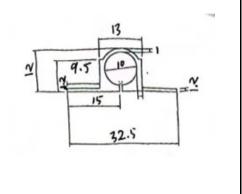

## **ANTI-THEFT SERIES SPECIFICATION SHEET**

| Item Descriptions | SODUN (P.R.C.) Security Brass Barrel Bolt 8" x 9.5 mm              |  |  |
|-------------------|--------------------------------------------------------------------|--|--|
| Dimensions        | 226.2 x 32.5 x 12 mm                                               |  |  |
| Model             | AG-16B                                                             |  |  |
| Finish            | Copper                                                             |  |  |
| Origin            | P.R.C.                                                             |  |  |
| Manufacturer      | SODUN (P.R.C.)                                                     |  |  |
| Source            | Ka Shing Enterprises (H.K) Limted<br>Mr. Ivan Lau / Mr. GilmanYuen |  |  |
| Contact Tel/Fax   | (852) 2628-0661 / (852) 2490-2700                                  |  |  |
| E-mail            | project@kashingehk.com                                             |  |  |
| Website           | www.kashingehk.com                                                 |  |  |
| Item specifics:   |                                                                    |  |  |

Illustration/ Drawing