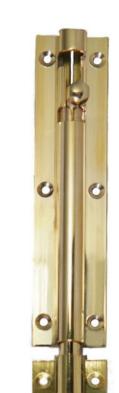

## **ANTI-THEFT SERIES SPECIFICATION SHEET**

| Item Descriptions | SODUN (P.R.C.) Security Brass Barrel Bolt 8" x 9.5 mm              |  |  |
|-------------------|--------------------------------------------------------------------|--|--|
| Dimensions        | 226.2 x 32.5 x 12 mm                                               |  |  |
| Model             | AG-16B                                                             |  |  |
| Finish            | Copper                                                             |  |  |
| Origin            | P.R.C.                                                             |  |  |
| Manufacturer      | SODUN (P.R.C.)                                                     |  |  |
| Source            | Ka Shing Enterprises (H.K) Limted<br>Mr. Ivan Lau / Mr. GilmanYuen |  |  |
| Contact Tel/Fax   | (852) 2628-0661 / (852) 2490-2700                                  |  |  |
| E-mail            | project@kashingehk.com                                             |  |  |
| Website           | www.kashingehk.com                                                 |  |  |
| Item specifics:   |                                                                    |  |  |

## <u>Item specifics:</u>

- Lock Sizes: 8"
- Screw Holes: 6 + 2
- Materials: Brass
- Suitable For Bathroom, Bedroom, Cupboards, Chests, Cabinets, Wooden Wickets, Windows, Fences, Kennels, Office & Other Indoor Doors