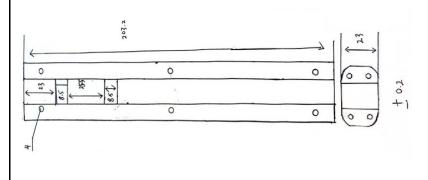

## **ANTI-THEFT SERIES SPECIFICATION SHEET**

| Item Descriptions | SODUN (P.R.C.) Security Brass Barrel Bolt 8" x 9.5 mm              |  |  |
|-------------------|--------------------------------------------------------------------|--|--|
| Dimensions        | 226.2 x 32.5 x 12 mm                                               |  |  |
| Model             | AG-16B                                                             |  |  |
| Finish            | Copper                                                             |  |  |
| Origin            | P.R.C.                                                             |  |  |
| Manufacturer      | SODUN (P.R.C.)                                                     |  |  |
| Source            | Ka Shing Enterprises (H.K) Limted<br>Mr. Ivan Lau / Mr. GilmanYuen |  |  |
| Contact Tel/Fax   | (852) 2628-0661 / (852) 2490-2700                                  |  |  |
| E-mail            | project@kashingehk.com                                             |  |  |
| Website           | www.kashingehk.com                                                 |  |  |
| Item specifics:   |                                                                    |  |  |

Illustration/ Drawing