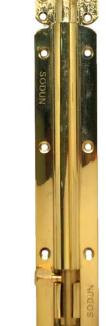

## **ANTI-THEFT SERIES SPECIFICATION SHEET**

| Item Descriptions | SODUN (P.R.C.) Security Brass Barrel Bolt 8" x 10 mm |
|-------------------|------------------------------------------------------|
| Dimensions        | 226.2 x 38.7 x 15 mm                                 |
| Model             | AG-16C                                               |
| Finish            | Copper                                               |
| Origin            | P.R.C.                                               |
| Manufacturer      | SODUN (P.R.C.)                                       |
| Source            | Ka Shing Enterprises (H.K) Limted                    |
|                   | Mr. Ivan Lau / Mr. GilmanYuen                        |
| Contact Tel/Fax   | (852) 2628-0661 / (852) 2490-2700                    |
| E-mail            | project@kashingehk.com                               |
| Website           | www.kashingehk.com                                   |
| Itam specifies    |                                                      |

## **Item specifics:**

- Lock Sizes: 8"
- Screw Holes: 8 + 4
- Materials: Brass
- Suitable For Bathroom, Bedroom, Cupboards, Chests, Cabinets, Wooden Wickets, Windows, Fences, Kennels, Office & Other Indoor Doors