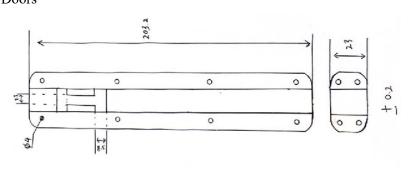

## **ANTI-THEFT SERIES SPECIFICATION SHEET**

| Item Descriptions | SODUN (P.R.C.) Security Brass Barrel Bolt 8" x 10 mm |
|-------------------|------------------------------------------------------|
| Dimensions        | 226.2 x 38.7 x 15 mm                                 |
| Model             | AG-16C                                               |
| Finish            | Copper                                               |
| Origin            | P.R.C.                                               |
| Manufacturer      | SODUN (P.R.C.)                                       |
| Source            | Ka Shing Enterprises (H.K) Limted                    |
|                   | Mr. Ivan Lau / Mr. GilmanYuen                        |
| Contact Tel/Fax   | (852) 2628-0661 / (852) 2490-2700                    |
| E-mail            | project@kashingehk.com                               |
| Website           | www.kashingehk.com                                   |
| Itam specifies    |                                                      |

Illustration/ Drawing

## **Item specifics:**

- Lock Sizes: 8"
- Screw Holes: 8 + 4
- Materials: Brass
- Suitable For Bathroom, Bedroom, Cupboards, Chests, Cabinets, Wooden Wickets, Windows, Fences, Kennels, Office & Other Indoor Doors