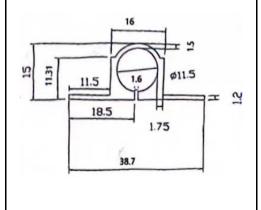

## **ANTI-THEFT SERIES SPECIFICATION SHEET**

| Item Descriptions | SODUN (P.R.C.) Security Brass Barrel Bolt 8" x 10 mm |
|-------------------|------------------------------------------------------|
| Dimensions        | 226.2 x 38.7 x 15 mm                                 |
| Model             | AG-16C                                               |
| Finish            | Copper                                               |
| Origin            | P.R.C.                                               |
| Manufacturer      | SODUN (P.R.C.)                                       |
| Source            | Ka Shing Enterprises (H.K) Limted                    |
|                   | Mr. Ivan Lau / Mr. GilmanYuen                        |
| Contact Tel/Fax   | (852) 2628-0661 / (852) 2490-2700                    |
| E-mail            | project@kashingehk.com                               |
| Website           | www.kashingehk.com                                   |
| Itam specifies    |                                                      |

Illustration/ Drawing

## **Item specifics:**

- Lock Sizes: 8"
- Screw Holes: 8 + 4
- Materials: Brass
- Suitable For Bathroom, Bedroom, Cupboards, Chests, Cabinets, Wooden Wickets, Windows, Fences, Kennels, Office & Other Indoor Doors