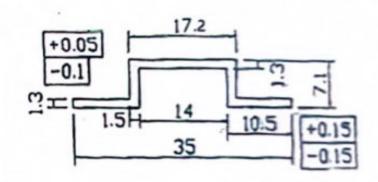

or Door Chain

SUS304 (Rounded Corners Shape)

Dimensions 101 x 51 x 8.8 mm

Model AG-14C

Finish Polished Stainless Steel

P.R.C. Origin

SODUN (P.R.C.) Manufacturer

Source Ka Shing Enterprises (H.K) Limted

Mr. Ivan Lau / Mr. Gilman Yuen

Contact Tel/Fax (852) 2628-0661 / (852) 2490-2700

E-mail project@kashingehk.com Website www.kashingehk.com

## **Item specifics:**

Lock type: Keyed Padlock Shape: Rounded Corners Size: about 101 mm / 3.98" Material: 304 stainless steel

## **Compliance with:**

S.L. Clause IRO1.M1210.5 and refer to General Specification 2013

Section 14 Ironmongery Clause 14.33(10)



Illustration/ Drawing

| N | ote |
|---|-----|
|---|-----|

<sup>\*</sup> All information of the above is for reference only. No prior notice is made if any changes.

## **Drawing**