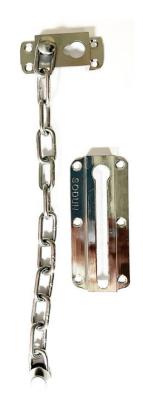

## ANTI-THEFT SERIES SPECIFICATION SHEET

Item Descriptions SODUN (P.R.C.) Silver Color Door Chain

SUS304 (Rounded Corners Shape)

Dimensions 101 x 51 x 8.8 mm

Model AG-14C

Finish Polished Stainless Steel

P.R.C. Origin

## **Item specifics:**

Lock type: Keyed Padlock Shape: Rounded Corners Size: about 101 mm / 3.98" Material: 304 stainless steel