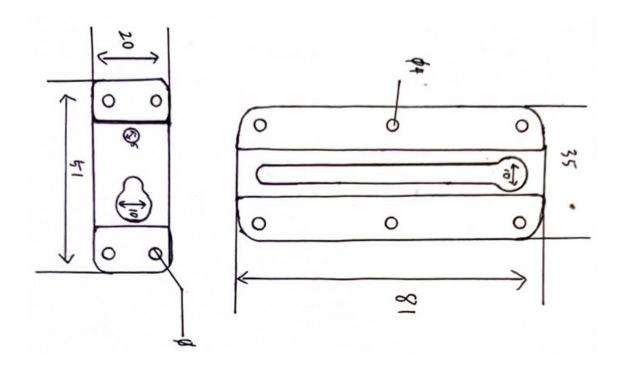

olor Door Chain

SUS304 (Rounded Corners Shape)

Dimensions 101 x 51 x 8.8 mm

Model AG-14C

Finish Polished Stainless Steel

P.R.C. Origin

SODUN (P.R.C.) Manufacturer

Source Ka Shing Enterprises (H.K) Limted

Mr. Ivan Lau / Mr. Gilman Yuen

Contact Tel/Fax (852) 2628-0661 / (852) 2490-2700

E-mail project@kashingehk.com Website www.kashingehk.com

## **Item specifics:**

Lock type: Keyed Padlock Shape: Rounded Corners Size: about 101 mm / 3.98" Material: 304 stainless steel

## **Compliance with:**

S.L. Clause IRO1.M1210.5 and refer to General Specification 2013

Section 14 Ironmongery Clause 14.33(10)



Illustration/ Drawing

| N | ote |
|---|-----|
|---|-----|

<sup>\*</sup> All information of the above is for reference only. No prior notice is made if any changes.

## **Drawing**