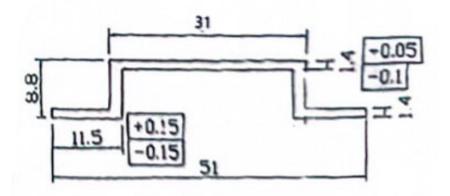

Door Chain

SUS304 (Rounded Corners Shape)

Dimensions 101 x 51 x 8.8 mm

Model AG-14C

Finish Polished Stainless Steel

P.R.C. Origin

SODUN (P.R.C.) Manufacturer

Source Ka Shing Enterprises (H.K) Limted

Mr. Ivan Lau / Mr. Gilman Yuen

Contact Tel/Fax (852) 2628-0661 / (852) 2490-2700

E-mail project@kashingehk.com Website www.kashingehk.com

## **Item specifics:**

Lock type: Keyed Padlock Shape: Rounded Corners Size: about 101 mm / 3.98" Material: 304 stainless steel

## **Compliance with:**

S.L. Clause IRO1.M1210.5 and refer to General Specification 2013

Section 14 Ironmongery Clause 14.33(10)



Illustration/ Drawing

| N | ote |
|---|-----|
|---|-----|

<sup>\*</sup> All information of the above is for reference only. No prior notice is made if any changes.

## **Drawing**