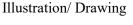

## HARDWARE ACCESSORIES SPECIFICATION SHEET

Item Descriptions SODUN (P.R.C.) Push & Pull Handle Plate Set Dimensions 300 x 80 mm (Push Plate) 300 x 80 x 65 mm (Pull Plate) Model A-01 Finish Stainless steel P.R.C. Origin SODUN (P.R.C.) Manufacturer Source Ka Shing Enterprises (H.K) Limted Mr. Ivan Lau / Mr. Gilman Yuen

## Feature:

- Material: Push & Pull Handle Plate 100% Stainless Steel, good water & corrosion and durable
- Stainless Steel is magnetic after cold work
- Suitable for all kinds of access doors, all kinds of pushpull wooden doors, all kinds of commodity store doors.

- Base thickness: 1 mm

Base: dimension: 300 x 80 mm
Handle diameter: 19.12 mm
Handle Length: 150 mm

- Stainless Steel Screws are included to mount on doors or

gates

Note:

<sup>\*</sup> All information of the above is for reference only. No prior notice is made if any changes.