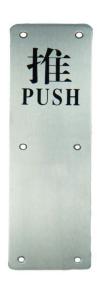

## HARDWARE ACCESSORIES SPECIFICATION SHEET

Item Descriptions SODUN (P.R.C.) Push & Pull Handle Plate Set Dimensions 300 x 80 mm (Push Plate) 300 x 80 x 65 mm (Pull Plate) Model A-01 Finish Stainless steel P.R.C. Origin SODUN (P.R.C.) Manufacturer Source Ka Shing Enterprises (H.K) Limted Mr. Ivan Lau / Mr. Gilman Yuen

- Base thickness: 1 mm

Base: dimension: 300 x 80 mm
Handle diameter: 19.12 mm
Handle Length: 150 mm

- Stainless Steel Screws are included to mount on doors or

gates

Note:

<sup>\*</sup> All information of the above is for reference only. No prior notice is made if any changes.