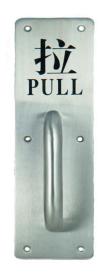

## HARDWARE ACCESSORIES SPECIFICATION SHEET

Item Descriptions SODUN (P.R.C.) Push & Pull Handle Plate Set Dimensions 300 x 80 mm (Push Plate) 300 x 80 x 65 mm (Pull Plate) Model A-01 Finish Stainless steel P.R.C. Origin SODUN (P.R.C.) Manufacturer Source Ka Shing Enterprises (H.K) Limted Mr. Ivan Lau / Mr. Gilman Yuen

## Feature:

- Material: Push & Pull Handle Plate 100% Stainless Steel, good water & corrosion and durable
- Stainless Steel is magnetic after cold work
- Suitable for all kinds of access doors, all kinds of pushpull wooden doors, all kinds of commodity store doors.

- Base thickness: 1 mm

Base: dimension: 300 x 80 mm
Handle diameter: 19.12 mm
Handle Length: 150 mm

- Stainless Steel Screws are included to mount on doors or

gates

Note:

<sup>\*</sup> All information of the above is for reference only. No prior notice is made if any changes.