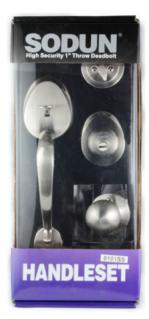

## DOOR LOCK SPECIFICATION SHEET

Item Descriptions SODUN (P.R.C.) 8101 High Security 1"

Throw Deadbolt Handleset

Backset  $2-3/8" \sim 2-3/4"$ 

Model 8101SS

Finish Stainless Steel

Origin P.R.C.

Manufacturer SODUN (P.R.C.)

Source Ka Shing Enterprises (H.K) Limted

Mr. Ivan Lau / Mr. Gilman Yuen

Contact Tel/Fax (852) 2628-0661 / (852) 2490-2700

E-mail project@kashingehk.com Website www.kashingehk.com Illustration/ Drawing

## **Functional Characteristics:**

- 2-3/8"  $\sim 2-3/4$ " Adjustable Backset
- Forged Solid Brass Full Handle
- Solid Brass One Piece Cylinder Housing
- 1" Throw Solid Brass Deadbolt with Hardened Steel Insert Rod
- Revolving Cylinder Guard
- ISO9001 Certified
- ANSI3 Approved
- Easy To Install
- Complete Instruction Enclosed