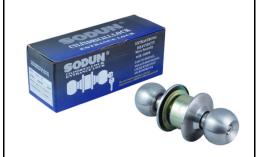

## DOOR LOCK SPECIFICATION SHEET

Item Descriptions SODUN (P.R.C.) Entrance Lock Knobset

(Stainless Steel)

Backset 70 mm

Model T6872

Finish Stainless Steel

Origin P.R.C.

Manufacturer SODUN (P.R.C.)