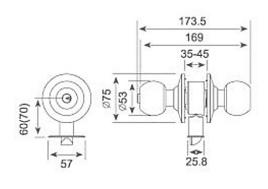

## DOOR LOCK SPECIFICATION SHEET

Item Descriptions SODUN (P.R.C.) Entrance Lock Knobset

(Stainless Steel)

Backset 70 mm

Model T6872

Finish Stainless Steel

Origin P.R.C.

Manufacturer SODUN (P.R.C.)

## **Specification:**

- Material: Stainless Steel, Brass
- Keyless with Snib Turn and Release Set and Push-Button