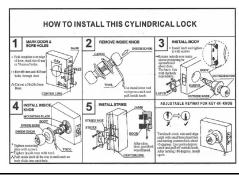

## DOOR LOCK SPECIFICATION SHEET

Item Descriptions SODUN (P.R.C.) Entrance Lock Knobset

(Stainless Steel)

Backset 70 mm

Model T6872

Finish Stainless Steel

Origin P.R.C.

Manufacturer SODUN (P.R.C.)

## **Specification:**

- Material: Stainless Steel, Brass
- Keyless with Snib Turn and Release Set and Push-Button