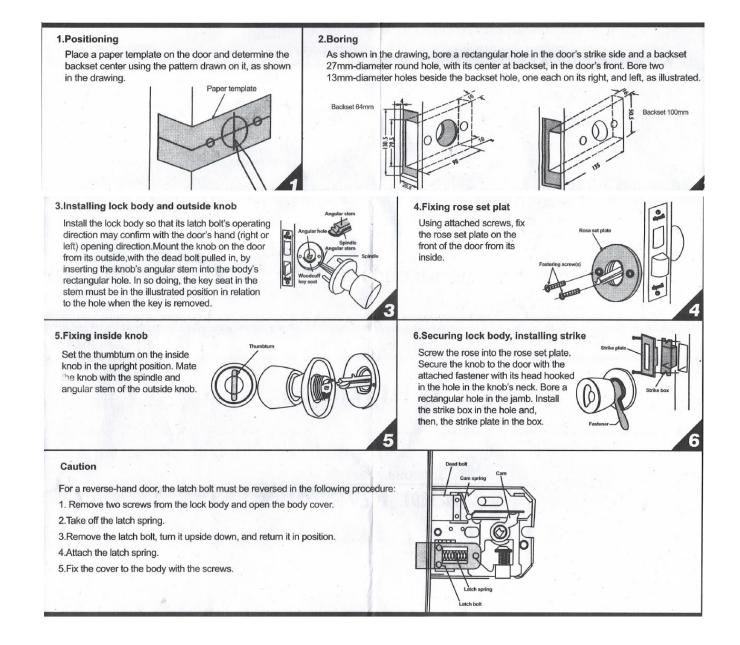

## **DOOR LOCK SPECIFICATION SHEET**

| Item Descriptions                                                       | TIESHEN (P.R.C.) 100MM Mortise Knob<br>Lock with Computer Keys     | Illustration/ Drawing                              |  |
|-------------------------------------------------------------------------|--------------------------------------------------------------------|----------------------------------------------------|--|
| Dimensions                                                              | 135 x 130.5 x 25.5 mm                                              | and a start of the                                 |  |
| Model                                                                   | E881-LSS-YE                                                        | LEGLING AND TRUCK AND                              |  |
| Finish                                                                  | Satin Stainless Steel                                              | MORTISE KNOP LOAN                                  |  |
| Origin                                                                  | P.R.C.                                                             |                                                    |  |
| Manufacturer                                                            | TIESHEN (P.R.C.)                                                   |                                                    |  |
| Source                                                                  | Ka Shing Enterprises (H.K) Limted<br>Mr. Ivan Lau / Mr. GilmanYuen |                                                    |  |
| Contact Tel/Fax                                                         | (852) 2628-0661 / (852) 2490-2700                                  |                                                    |  |
| E-mail                                                                  | project@kashingehk.com                                             | 11.22mm                                            |  |
| Website                                                                 | www.kashingehk.com                                                 | │ <del>  =                                  </del> |  |
| constructed with high<br>security, performance<br>century of innovation | Omm thick standard<br>ly<br>uter Keys<br>001:2015                  | 17.60mm<br>9.70mm<br>25.5mm                        |  |
| Note:                                                                   |                                                                    |                                                    |  |