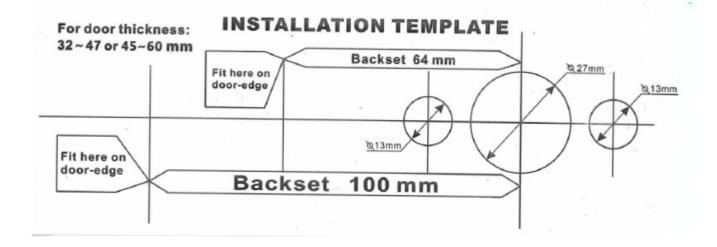

## **DOOR LOCK SPECIFICATION SHEET**

| Item Descriptions                                                       | TIESHEN (P.R.C.) 100MM Mortise Knob<br>Lock with Computer Keys     | Illustration/ Drawing                              |  |
|-------------------------------------------------------------------------|--------------------------------------------------------------------|----------------------------------------------------|--|
| Dimensions                                                              | 135 x 130.5 x 25.5 mm                                              | and a start of the                                 |  |
| Model                                                                   | E881-LSS-YE                                                        | LEGLING AND TRUCK AND                              |  |
| Finish                                                                  | Satin Stainless Steel                                              | MORTISE KNOP LOAN                                  |  |
| Origin                                                                  | P.R.C.                                                             |                                                    |  |
| Manufacturer                                                            | TIESHEN (P.R.C.)                                                   |                                                    |  |
| Source                                                                  | Ka Shing Enterprises (H.K) Limted<br>Mr. Ivan Lau / Mr. GilmanYuen |                                                    |  |
| Contact Tel/Fax                                                         | (852) 2628-0661 / (852) 2490-2700                                  |                                                    |  |
| E-mail                                                                  | project@kashingehk.com                                             | 11.22mm                                            |  |
| Website                                                                 | www.kashingehk.com                                                 | │ <del>  =                                  </del> |  |
| constructed with high<br>security, performance<br>century of innovation | Omm thick standard<br>ly<br>uter Keys<br>001:2015                  | 17.60mm<br>9.70mm<br>25.5mm                        |  |
| Note:                                                                   |                                                                    |                                                    |  |