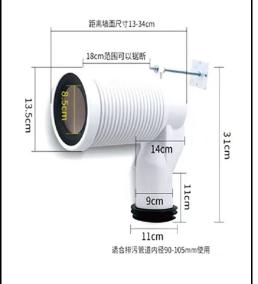

Illustration/ Drawing

## Feature:

Website

- Extended Toilet S-Trap Connector Pipe Adapter P to S Converter

www.kashingehk.com

- Durable and Odorless
- Cuttable: The pan connector S trap can be cut to use correct length for toilet. 180mm of ribbed cut lines for pan spigot depth adjustment. The Body may be cut to the required length.
- Adjustable: Adjustable metal bracket.
- Durable: Highly durable material with excellent durability ensuring long-term use.

## **Specification:**

Product Name: Trap Toilet Connector

Material: Plastic Type: Toilet Suite Color: White

Product Dimensions: 340 x 310 mm Includes: Screws and Mounting Bracket

| N | ote |
|---|-----|
|---|-----|