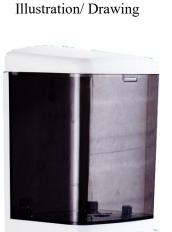

## SANITARY WARE SPECIFICATION SHEET

Casatino (PRC) Wall-mounted push-button

liquid soap dispenser (1000ML)

Dimensions

L110 x W110 x H185 mm

Model

KSE0505.400

Finish

Plastic

Manufacturer

CASATINO (PRC)

Source

Ka Shing Enterprises (H.K) Limted

Mr. Ivan Lau / Mr. GilmanYuen

Contact Tel/Fax (852) 2628-0661 / (852) 2490-2700 E-mail project@kashingehk.com

Website www.kashingehk.com