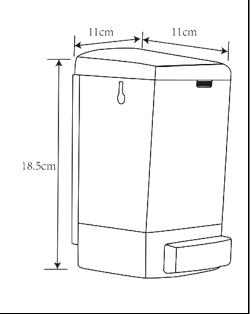

## SANITARY WARE SPECIFICATION SHEET

Casatino (PRC) Wall-mounted push-button

liquid soap dispenser (1000ML)

Dimensions

L110 x W110 x H185 mm

Model

KSE0505.400

Finish