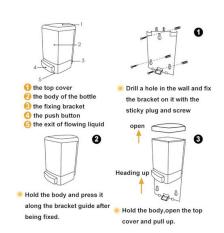

Manual Soap Dispenser---High quality and made of ABS, it doesn't rust and very durable. Simple and precise push button dispensing.

Capacity: 33.8oz(1000ml), size: 7.9in\*4.5in\*4.5in. (Note: Not provide stickers, need drilling install on the wall)

Wall Mounted Soap Dispenser--- Easy to mount with strong but removable easy to clean & easy to refill, simple lift the lid and pour in the liquid.

Perfect design---innovative and non-drip design. Transparent, easy to understand the internal structure. Commercial Soap Dispenser---Soap dispenser for commercial and public entities, offices, restaurants, healthcare facilities, schools, hospitals. Ideal to use with soap, hand sanitizer, shampoo, conditioner, body wash, shower gel and lotions, Liquid soap, body lotion, cleaner and so on