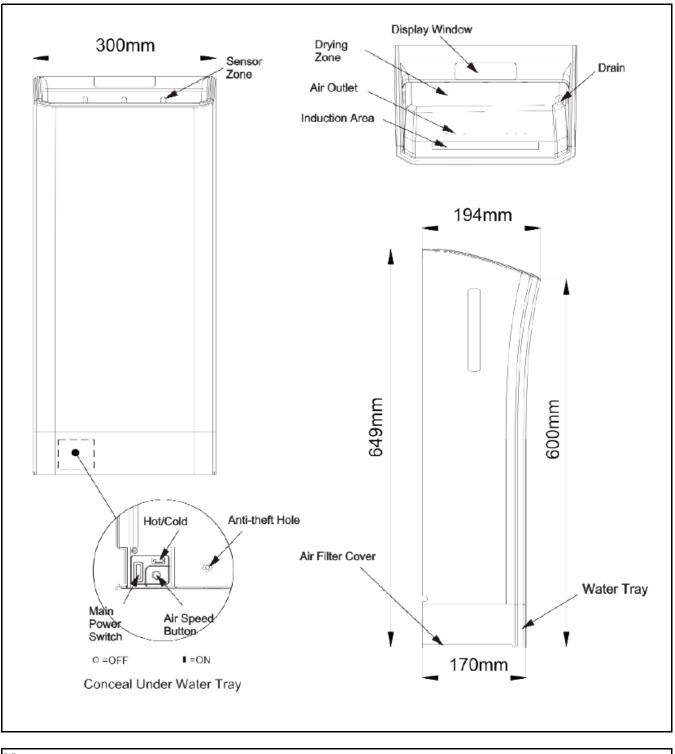

## SANITARY WARE SPECIFICATION SHEET

| Item Descriptions      | Casatino (PRC) Surface mounted extra fast    | Illustration/ Drawing                                                                                                                                                                                                                                                                                                                                                                                                                                                                                                                                                                                                                                                                                                                                                                                                                                                                                                                                                                                                                                                                                                                                                                                                                                                                                                                                                                                                                                                                                                                                                                                                                                                                                                                                                                                                                                                                                                                                                                                                                                                                                                          |  |  |  |
|------------------------|----------------------------------------------|--------------------------------------------------------------------------------------------------------------------------------------------------------------------------------------------------------------------------------------------------------------------------------------------------------------------------------------------------------------------------------------------------------------------------------------------------------------------------------------------------------------------------------------------------------------------------------------------------------------------------------------------------------------------------------------------------------------------------------------------------------------------------------------------------------------------------------------------------------------------------------------------------------------------------------------------------------------------------------------------------------------------------------------------------------------------------------------------------------------------------------------------------------------------------------------------------------------------------------------------------------------------------------------------------------------------------------------------------------------------------------------------------------------------------------------------------------------------------------------------------------------------------------------------------------------------------------------------------------------------------------------------------------------------------------------------------------------------------------------------------------------------------------------------------------------------------------------------------------------------------------------------------------------------------------------------------------------------------------------------------------------------------------------------------------------------------------------------------------------------------------|--|--|--|
|                        | drying electronic hand dryer with water tray | the second second                                                                                                                                                                                                                                                                                                                                                                                                                                                                                                                                                                                                                                                                                                                                                                                                                                                                                                                                                                                                                                                                                                                                                                                                                                                                                                                                                                                                                                                                                                                                                                                                                                                                                                                                                                                                                                                                                                                                                                                                                                                                                                              |  |  |  |
| Dimensions             | D194 x W300 x H649 mm                        |                                                                                                                                                                                                                                                                                                                                                                                                                                                                                                                                                                                                                                                                                                                                                                                                                                                                                                                                                                                                                                                                                                                                                                                                                                                                                                                                                                                                                                                                                                                                                                                                                                                                                                                                                                                                                                                                                                                                                                                                                                                                                                                                |  |  |  |
| Model                  | KSE0507.400                                  | a contraction of the second se |  |  |  |
| Material               | Plastic                                      |                                                                                                                                                                                                                                                                                                                                                                                                                                                                                                                                                                                                                                                                                                                                                                                                                                                                                                                                                                                                                                                                                                                                                                                                                                                                                                                                                                                                                                                                                                                                                                                                                                                                                                                                                                                                                                                                                                                                                                                                                                                                                                                                |  |  |  |
| Manufacturer           | CASATINO (PRC)                               |                                                                                                                                                                                                                                                                                                                                                                                                                                                                                                                                                                                                                                                                                                                                                                                                                                                                                                                                                                                                                                                                                                                                                                                                                                                                                                                                                                                                                                                                                                                                                                                                                                                                                                                                                                                                                                                                                                                                                                                                                                                                                                                                |  |  |  |
| Source                 | Ka Shing Enterprises (H.K) Limted            |                                                                                                                                                                                                                                                                                                                                                                                                                                                                                                                                                                                                                                                                                                                                                                                                                                                                                                                                                                                                                                                                                                                                                                                                                                                                                                                                                                                                                                                                                                                                                                                                                                                                                                                                                                                                                                                                                                                                                                                                                                                                                                                                |  |  |  |
|                        | Mr. Ivan Lau / Mr. GilmanYuen                |                                                                                                                                                                                                                                                                                                                                                                                                                                                                                                                                                                                                                                                                                                                                                                                                                                                                                                                                                                                                                                                                                                                                                                                                                                                                                                                                                                                                                                                                                                                                                                                                                                                                                                                                                                                                                                                                                                                                                                                                                                                                                                                                |  |  |  |
| Contact Tel/Fax        | (852) 2628-0661 / (852) 2490-2700            | 1                                                                                                                                                                                                                                                                                                                                                                                                                                                                                                                                                                                                                                                                                                                                                                                                                                                                                                                                                                                                                                                                                                                                                                                                                                                                                                                                                                                                                                                                                                                                                                                                                                                                                                                                                                                                                                                                                                                                                                                                                                                                                                                              |  |  |  |
| E-mail                 | project@kashingehk.com                       |                                                                                                                                                                                                                                                                                                                                                                                                                                                                                                                                                                                                                                                                                                                                                                                                                                                                                                                                                                                                                                                                                                                                                                                                                                                                                                                                                                                                                                                                                                                                                                                                                                                                                                                                                                                                                                                                                                                                                                                                                                                                                                                                |  |  |  |
| Website                | www.kashingehk.com                           |                                                                                                                                                                                                                                                                                                                                                                                                                                                                                                                                                                                                                                                                                                                                                                                                                                                                                                                                                                                                                                                                                                                                                                                                                                                                                                                                                                                                                                                                                                                                                                                                                                                                                                                                                                                                                                                                                                                                                                                                                                                                                                                                |  |  |  |
| Voltage:220V,50Hz      |                                              |                                                                                                                                                                                                                                                                                                                                                                                                                                                                                                                                                                                                                                                                                                                                                                                                                                                                                                                                                                                                                                                                                                                                                                                                                                                                                                                                                                                                                                                                                                                                                                                                                                                                                                                                                                                                                                                                                                                                                                                                                                                                                                                                |  |  |  |
| Rated Power:1200/200   | 00W                                          | Sensor 194mm                                                                                                                                                                                                                                                                                                                                                                                                                                                                                                                                                                                                                                                                                                                                                                                                                                                                                                                                                                                                                                                                                                                                                                                                                                                                                                                                                                                                                                                                                                                                                                                                                                                                                                                                                                                                                                                                                                                                                                                                                                                                                                                   |  |  |  |
| Dryer Time:5-7S        |                                              | Zone                                                                                                                                                                                                                                                                                                                                                                                                                                                                                                                                                                                                                                                                                                                                                                                                                                                                                                                                                                                                                                                                                                                                                                                                                                                                                                                                                                                                                                                                                                                                                                                                                                                                                                                                                                                                                                                                                                                                                                                                                                                                                                                           |  |  |  |
| Motor power:550W       |                                              |                                                                                                                                                                                                                                                                                                                                                                                                                                                                                                                                                                                                                                                                                                                                                                                                                                                                                                                                                                                                                                                                                                                                                                                                                                                                                                                                                                                                                                                                                                                                                                                                                                                                                                                                                                                                                                                                                                                                                                                                                                                                                                                                |  |  |  |
| Motor Rate:23000r/mi   | n                                            |                                                                                                                                                                                                                                                                                                                                                                                                                                                                                                                                                                                                                                                                                                                                                                                                                                                                                                                                                                                                                                                                                                                                                                                                                                                                                                                                                                                                                                                                                                                                                                                                                                                                                                                                                                                                                                                                                                                                                                                                                                                                                                                                |  |  |  |
| Air Speed:≥110m/s      |                                              |                                                                                                                                                                                                                                                                                                                                                                                                                                                                                                                                                                                                                                                                                                                                                                                                                                                                                                                                                                                                                                                                                                                                                                                                                                                                                                                                                                                                                                                                                                                                                                                                                                                                                                                                                                                                                                                                                                                                                                                                                                                                                                                                |  |  |  |
| Water Splash Proof:IP2 |                                              |                                                                                                                                                                                                                                                                                                                                                                                                                                                                                                                                                                                                                                                                                                                                                                                                                                                                                                                                                                                                                                                                                                                                                                                                                                                                                                                                                                                                                                                                                                                                                                                                                                                                                                                                                                                                                                                                                                                                                                                                                                                                                                                                |  |  |  |
| Air Temperature:65+1   |                                              | ε                                                                                                                                                                                                                                                                                                                                                                                                                                                                                                                                                                                                                                                                                                                                                                                                                                                                                                                                                                                                                                                                                                                                                                                                                                                                                                                                                                                                                                                                                                                                                                                                                                                                                                                                                                                                                                                                                                                                                                                                                                                                                                                              |  |  |  |
| Dimensions:L296*W21    | .2*H690mm                                    | 649mm<br>600mm                                                                                                                                                                                                                                                                                                                                                                                                                                                                                                                                                                                                                                                                                                                                                                                                                                                                                                                                                                                                                                                                                                                                                                                                                                                                                                                                                                                                                                                                                                                                                                                                                                                                                                                                                                                                                                                                                                                                                                                                                                                                                                                 |  |  |  |
|                        |                                              | CO C                                                                                                                                                                                                                                                                                                                                                                                                                                                                                                                                                                                                                                                                                                                                                                                                                                                                                                                                                                                                                                                                                                                                                                                                                                                                                                                                                                                                                                                                                                                                                                                                                                                                                                                                                                                                                                                                                                                                                                                                                                                                                       |  |  |  |
|                        | he noise Durable                             |                                                                                                                                                                                                                                                                                                                                                                                                                                                                                                                                                                                                                                                                                                                                                                                                                                                                                                                                                                                                                                                                                                                                                                                                                                                                                                                                                                                                                                                                                                                                                                                                                                                                                                                                                                                                                                                                                                                                                                                                                                                                                                                                |  |  |  |
|                        |                                              | 170mm                                                                                                                                                                                                                                                                                                                                                                                                                                                                                                                                                                                                                                                                                                                                                                                                                                                                                                                                                                                                                                                                                                                                                                                                                                                                                                                                                                                                                                                                                                                                                                                                                                                                                                                                                                                                                                                                                                                                                                                                                                                                                                                          |  |  |  |
|                        |                                              |                                                                                                                                                                                                                                                                                                                                                                                                                                                                                                                                                                                                                                                                                                                                                                                                                                                                                                                                                                                                                                                                                                                                                                                                                                                                                                                                                                                                                                                                                                                                                                                                                                                                                                                                                                                                                                                                                                                                                                                                                                                                                                                                |  |  |  |
| Note:                  |                                              |                                                                                                                                                                                                                                                                                                                                                                                                                                                                                                                                                                                                                                                                                                                                                                                                                                                                                                                                                                                                                                                                                                                                                                                                                                                                                                                                                                                                                                                                                                                                                                                                                                                                                                                                                                                                                                                                                                                                                                                                                                                                                                                                |  |  |  |