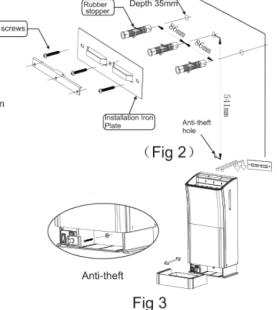

#### 2.Main Unit Installation

a.Install the iron installation plate with screws (3 pcs) supplied in accessory kit (Fig-2).

Install it on a concrete wall:

Choose a position on the wall for installing the iron installation plate, and confirm the position of the hook on the main unit. (totally 4 installation holes)

Drill the bottom holes with impact drill on the wall, insert the plastic plug, and fix the rubber stopper with screws.

Fix the main unit on the iron installation plate, and tighten the screws to fix the main unit. (Fig 3)

(1) Fix the manin unit to the installation iron plate.

 $\ensuremath{^{(2)}}\xspace$  Take off the air fitler(refer to Fig 4).

(3) Pull out the water tray.

(4) Fix the main unit to the wall with the anti-theft scerws, (5) Put back the water tray to the main unit body.