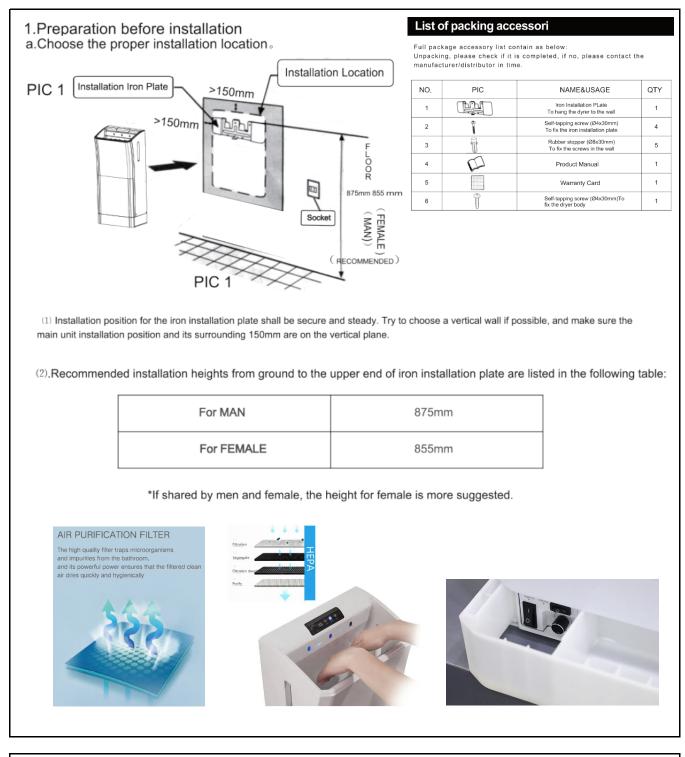

## Precautions

■ Please follow the 【Installation Safety Instructions】 strictly during installation(see page 3-4 for details). As shown in the above figure, be sure to leave a gap of 150mm between the hand dryer and the lateral wall or the combustibles. Meanwhile, leave some space on both sides of the main unit, and make sure it is not besieged by walls or any other objects.

Avoid installing in places where people might bump into the main unit or the unit will be hit by door.

Do not set the socket in places where it may be splashed with water.

(If the socket is set under the main unit, the water spilt while cleaning the drip tray may splash onto the socket.)

#### 2.Main Unit Installation

a.Install the iron installation plate with screws (3 pcs) supplied in accessory kit (Fig-2).

Install it on a concrete wall:

Choose a position on the wall for installing the iron installation plate, and confirm the position of the hook on the main unit. (totally 4 installation holes)

Drill the bottom holes with impact drill on the wall, insert the plastic plug, and fix the rubber stopper with screws.

Fix the main unit on the iron installation plate, and tighten the screws to fix the main unit. (Fig 3)