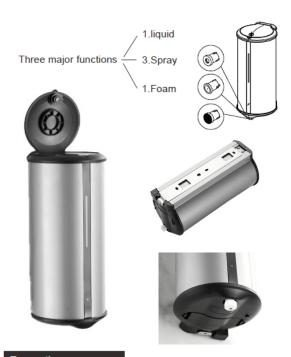

## SANITARY WARE SPECIFICATION SHEET

Item Descriptions Casatino (PRC) 950ml Stainless steel infra-Illustration/ Drawin red sensor operated soap dispenser (4pcs AA batteries) L110 x W110 x H260 mm Dimensions Model KSE0804.300 (Iiquid) KSE0805.300 (Foam) KSE0806.300 (Spray) Finish Stainless steel CASATINO (PRC) Manufacturer Source Ka Shing Enterprises (H.K) Limted Mr. Ivan Lau / Mr. GilmanYuen Contact Tel/Fax (852) 2628-0661 / (852) 2490-2700

#### Product Specifications

If you choose the drip function, please refer to the following instructions for use:

| Product name       | automatic liquid dispenser                                  |
|--------------------|-------------------------------------------------------------|
| Induction method   | infrared radiation                                          |
| Sensor Distance    | 2cm-7cm                                                     |
| Material           | ABS、PP                                                      |
| Capacity           | 950m1                                                       |
| Liquid             | liquid concentration≤1000Pa.s                               |
| Liquid discharge   | liquid                                                      |
| Discharge capacity | first gear:1.2ml Second gear:3.2ml<br>third gear:6.4ml      |
| Battery type       | AA alkaline battery*4                                       |
| Power Adapter      | Input voltage: AC100-240V 50/60Hz output voltage: DC6.0V 1A |

If you choose the spray function, please refer to the following instructions for use:

| Product name       | automatic spray dispenser                                   |  |  |
|--------------------|-------------------------------------------------------------|--|--|
| Induction method   | infrared radiation                                          |  |  |
| Sensor Distance    | 2cm-7cm                                                     |  |  |
| Material           | ABS, PP                                                     |  |  |
| Capacity           | 950ml                                                       |  |  |
| Liquid             | alcohol content: 75%                                        |  |  |
| Liquid discharge   | Spray                                                       |  |  |
| Discharge capacity | first gear:1.0ml Second gear:3.0ml<br>third gear:5.8ml      |  |  |
| Battery type       | AA alkaline battery*4                                       |  |  |
| Power Adapter      | Input voltage: AC100-240V 50/60Hz output voltage: DC6.0V 1A |  |  |
|                    |                                                             |  |  |

If you choose the foam function, please refer to the following instructions for use:

| Product name       | automatic foam dispenser                                       |  |  |
|--------------------|----------------------------------------------------------------|--|--|
| 1 Toduct Hame      | automatic toam dispenser                                       |  |  |
| Induction method   | infrared radiation                                             |  |  |
| Sensor Distance    | 2cm-7cm                                                        |  |  |
| Material           | ABS, PP                                                        |  |  |
| Capacity           | 950ml                                                          |  |  |
| Liquid             | Foam                                                           |  |  |
| Liquid discharge   | Foam                                                           |  |  |
| Discharge capacity | first gear:1.0ml Second gear:2.8ml<br>third gear:5.4ml         |  |  |
| Battery type       | AA alkaline battery*4                                          |  |  |
| Power Adapter      | Input voltage: AC100-240V 50/60Hz<br>output voltage: DC6.0V 1A |  |  |