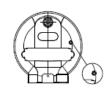

## Parts description

## Use diagram

Sensing distance is 2-7cm, Automatically discharge liquid within the sensing range

Long press the touch switch to turn on, short press once to adjust the gear, a total of three gears.