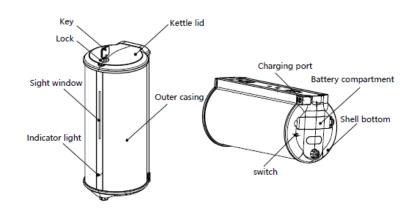

|  |  |
| Sensor Distance    | 2cm-7cm                                                        |  |  |
| Material           | ABS, PP                                                        |  |  |
| Capacity           | 950ml                                                          |  |  |
| Liquid             | Foam                                                           |  |  |
| Liquid discharge   | Foam                                                           |  |  |
| Discharge capacity | first gear:1.0ml Second gear:2.8ml<br>third gear:5.4ml         |  |  |
| Battery type       | AA alkaline battery*4                                          |  |  |
| Power Adapter      | Input voltage: AC100-240V 50/60Hz<br>output voltage: DC6.0V 1A |  |  |

## Parts description



## Use diagram







Sensing distance is 2-7cm, Automatically discharge liquid within the sensing range



Long press the touch switch to turn on, short press once to adjust the gear, a total of three gears.

### Installation method

When installing, please keep the space under the soap dispenser at least 40cm. Choose an appropriate location to install the soap dispenser. Do not let the machine get damp or exposed to water.



Use a pen to mark the mounting holes on the soap dispenser mounting plate. (figure 1)

Use an impact drill to drill holes at the marking locations and drive in the rubber plugs. (figure 1)  $\,$ 

Place the mounting plate on the wall and use a screwdriver to twist 3 screws into the 3 mounting hole rubber plugs. (figure 2)

Snap the soap dispenser down into the mou