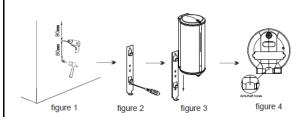

### Installation method

When installing, please keep the space under the soap dispenser at least 40cm. Choose an appropriate location to install the soap dispenser. Do not let the machine get damp or exposed to water.

Use a pen to mark the mounting holes on the soap dispenser mounting plate. (figure 1)

Use an impact drill to drill holes at the marking locations and drive in the rubber plugs. (figure 1)  $\,$ 

Place the mounting plate on the wall and use a screwdriver to twist 3 screws into the 3 mounting hole rubber plugs. (figure 2)

Snap the soap dispenser down into the mounting plate (Picture 3)

After the soap dispenser is fixed, twist the screw into the anti-theft hole. (Figure 4)

Note: Anti-theft mounting holes are used for fixing in public places.