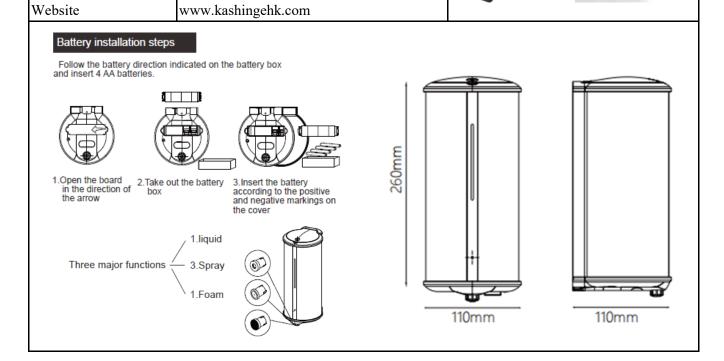

## SANITARY WARE SPECIFICATION SHEET

Item Descriptions Casatino (PRC) 950ml Stainless steel infra-Illustration/ Drawin red sensor operated soap dispenser (4pcs AA batteries) L110 x W110 x H260 mm Dimensions Model KSE0804.300 (Iiquid) KSE0805.300 (Foam) KSE0806.300 (Spray) Finish Stainless steel CASATINO (PRC) Manufacturer Source Ka Shing Enterprises (H.K) Limted Mr. Ivan Lau / Mr. GilmanYuen Contact Tel/Fax (852) 2628-0661 / (852) 2490-2700

#### Battery

Insert 4 AA batteries according to the battery direction on the battery box indicator, or connect the power adapter to input DC6V voltage, and press and hold the touch switch to enter standby mode.